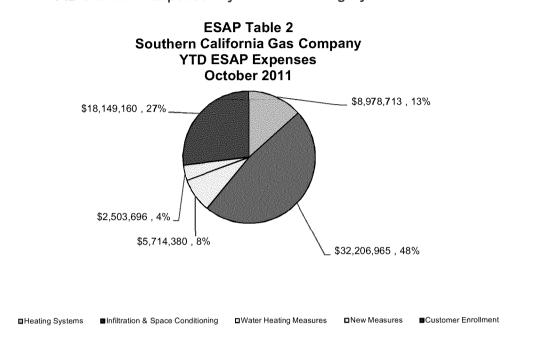

#### 3. Appendix Energy Savings Assistance Program Tables and CARE Tables

**Energy Savings Assistance Program** - Table 1- Energy Savings Assistance Program Expenses

**Energy Savings Assistance Program** - Table 2- Energy Savings Assistance Program Expenses & Energy Savings by Measures Installed