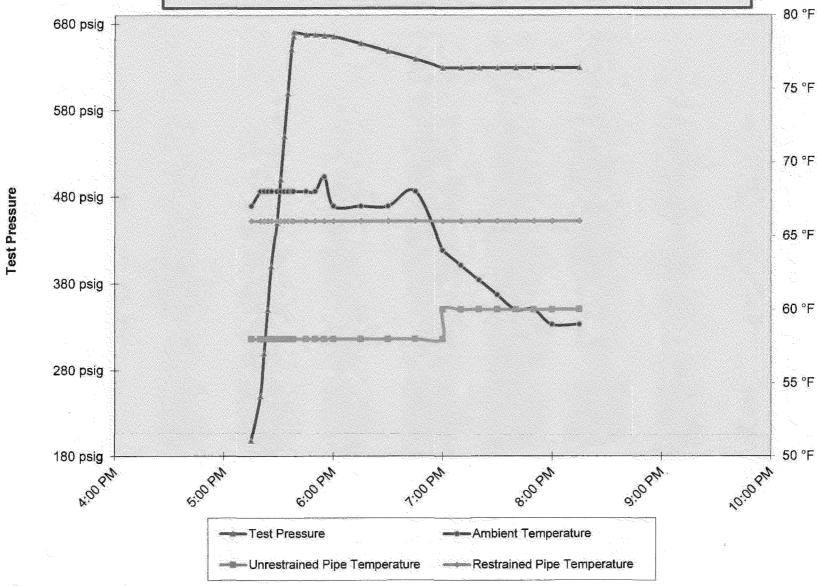

The test segment was subjected to a spike pressure test of 667 psig for 15 minutes. The 15 minute spike test and subsequent pressure reduction with volume bleed was included as part of the 2.5 hour test duration period.

This nitrogen pressure test was completed successfully. Pressure was maintained on the test facilities in excess of 2.5 continuous hours without evidence of a leak failure. Nitrogen was the test medium. At the highest elevation point in the test section, the calculated test pressure was 628 psig and the MAOP per 49 CFR Part 192, Subpart J can be as high as 418 psig. The MAOP established by this test is sufficient to qualify for Pacific Gas and Electric Company's desired MAOP of 400 psig.