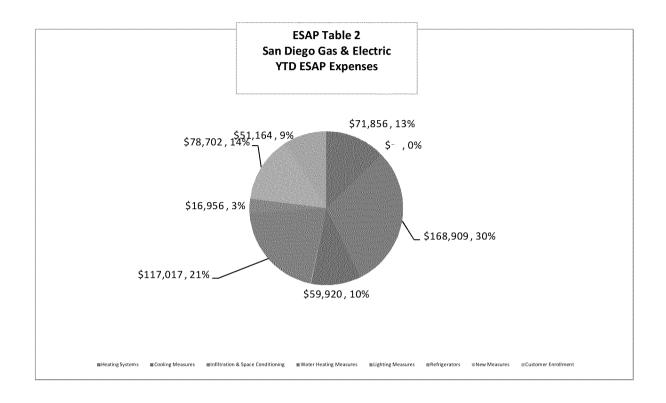

### 2.3. CARE Recertification Complaints

There were no recertification complaints in the month of January.

3. Appendix: Energy Savings Assistance ProgramTables and CARE Tables

**Energy Savings Assistance Program** - Table 1- Program Expenses

Energy Savings Assistance Program - Table 2- Program Expenses &

Energy Savings by Measures Installed

**Energy Savings Assistance Program** - Table 3- Average Bill Savings per Treated Home

Energy Savings Assistance Program - Table 4- Homes Treated