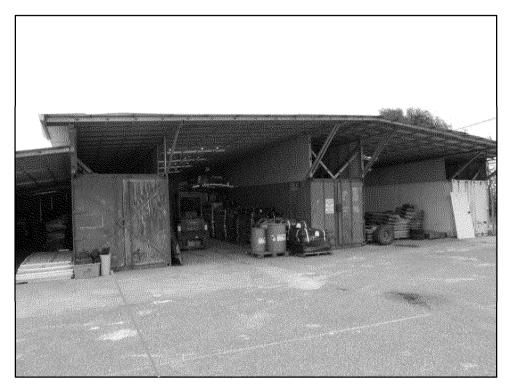

| Owner:             | Redacted        |
|--------------------|-----------------|
| Property:          | Redacted        |
| APN:               | Redacted        |
| County:            | Alameda         |
| Depth of Cover     | 36"             |
| Pipeline:          | 153             |
| Encroachment Type: | Industrial shed |

#### **Summary:**

Industrial shed is located on top of the existing gas line and is within the gas line easement and also appears to be located within an Electric Transmission easement. Storage containers with attached roof structure are located within the two easements. Miscellaneous storage racks are located within easements.

Standing on the line looking west southwest

Standing on the line looking east southeast

Standing on the line looking west southwest

Standing on the line looking east southeast

Final Report: Redacted

Standing on the line looking west southwest at the only non-removable structure an old shed