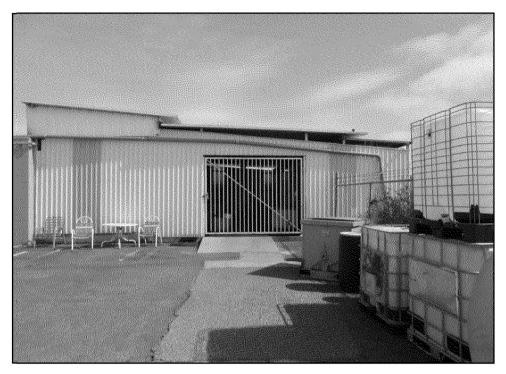

| Owner:             | Redacted        |
|--------------------|-----------------|
| Property:          | Redacted        |
| APN:               | Redacted        |
| County:            | Alameda         |
| Depth of Cover     | 36"             |
| Pipeline:          | 153             |
| Encroachment Type: | Industrial shed |

#### **Summary:**

Industrial shed is located on top of the existing gas line and is within the gas line easement and also appears to be located within an Electric Transmission easement. Storage containers with attached roof structure are located within the two easements. Miscellaneous storage racks are located within easements.

Standing on the line looking west southwest

Standing on the line looking east southeast

Standing on the line looking west southwest

Standing on the line looking east southeast

Final Report: Redacted

Standing on the line looking west southwest at the only non-removable structure an old shed