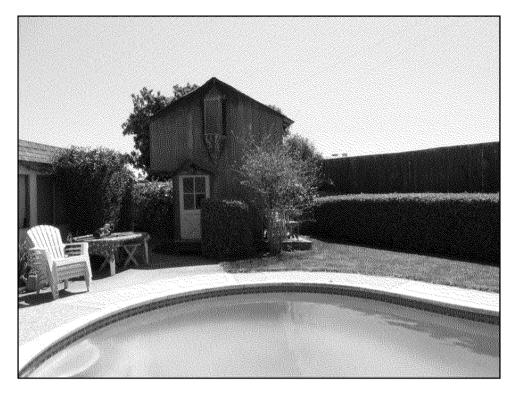

#### **Summary:**

There is two-story temporary living quarters that encroaches 6.47' in to the easement but is not over the pipeline. (These quarters are not occupied at this time, but have electrical service and appear to have been occupied for a time). There is an elevated wood structure (Tree House) that is within the easement and over the pipeline. There are two storage sheds (one wood, one metal) within the easement but not over the pipeline. The pool deck also encroaches slightly into the easement area; however we cannot tell if the pool shell itself is impacting the easement.

Standing on the line looking northwest.

Standing on the line looking to the northwest.

Standing on the line looking to the southeast.

Shed within the easement area.

Tree house over the top of the line.

Pool deck within the easement area.

House within the easement area.

Shed within the easement area.

Final Report: Redacted

| Redacted |  |  |
|----------|--|--|
|          |  |  |
|          |  |  |
|          |  |  |
|          |  |  |
|          |  |  |
|          |  |  |
|          |  |  |
|          |  |  |
|          |  |  |
|          |  |  |
|          |  |  |
|          |  |  |
|          |  |  |
|          |  |  |
|          |  |  |
|          |  |  |
|          |  |  |
|          |  |  |
|          |  |  |