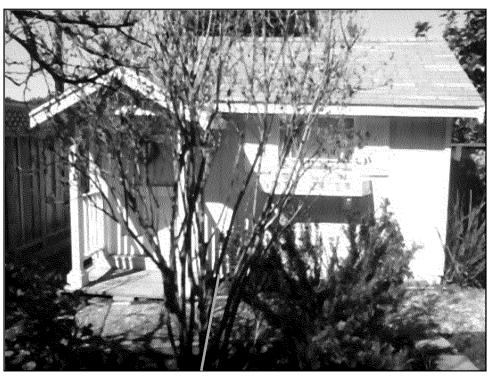

#### **Summary:**

Main building is very close to easement line but is not within the easement. Wooden deck and staircase are within the easement.

Final Report: Redacted

Standing on the line looking east northeast

Standing on the line looking east northeast at major encroachment which is an abandoned office building

Standing to the right of the line looking southwest through the office building

Standing on the line behind the building looking southwest there is a deck on the left