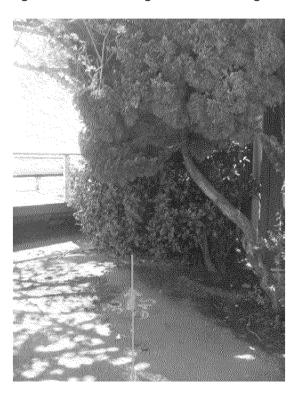

#### **Summary:**

There is two-story temporary living quarters that encroaches 6.47' in to the easement but is not over the pipeline. (These quarters are not occupied at this time, but have electrical service and appear to have been occupied for a time). There is an elevated wood structure (Tree House) that is within the easement and over the pipeline. There are two storage sheds (one wood, one metal) within the easement but not over the pipeline. The pool deck also encroaches slightly into the easement area; however we cannot tell if the pool shell itself is impacting the easement.

Standing on the line looking northwest.

Standing on the line looking to the northwest.

Standing on the line looking to the southeast.

Shed within the easement area.

Tree house over the top of the line.

Pool deck within the easement area.