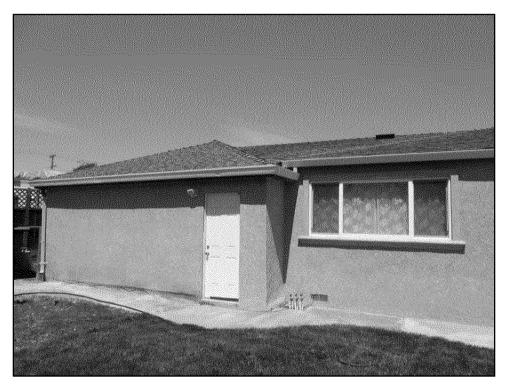

| Owner:             | Redacted |
|--------------------|----------|
| Property:          | Redacted |
| APN:               | Redacted |
| County:            | Alameda  |
| Depth of Cover     | 60"      |
| Pipeline:          | 153      |
| Encroachment Type: | Building |

#### **Summary:**

Main building is very close to easement line but is not within the easement. Wooden deck and staircase are within the easement.

Final Report: Redacted

Standing on the line looking east northeast

Standing on the line looking east northeast at major encroachment which is an abandoned office building

Standing to the right of the line looking southwest through the office building

Standing on the line behind the building looking southwest there is a deck on the left