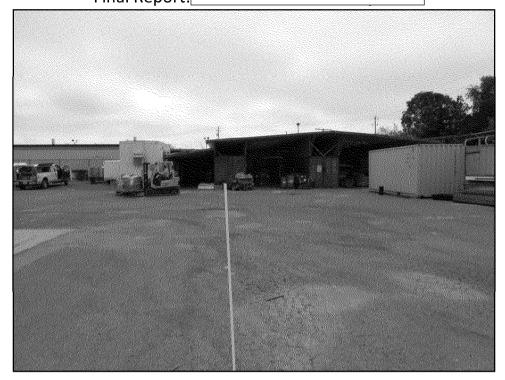

| Owner:             | Redacted        |
|--------------------|-----------------|
| Property:          | Redacted        |
| APN:               | Redacted        |
| County:            | Alameda         |
| Depth of Cover     | 36"             |
| Pipeline:          | 153             |
| Encroachment Type: | Industrial shed |

#### **Summary:**

Industrial shed is located on top of the existing gas line and is within the gas line easement and also appears to be located within an Electric Transmission easement. Storage containers with attached roof structure are located within the two easements. Miscellaneous storage racks are located within easements.

Standing on the line looking west southwest

Standing on the line looking east southeast

Standing on the line looking west southwest

Standing on the line looking east southeast

Final Report: Redacted

Standing on the line looking west southwest at the only non-removable structure an old shed