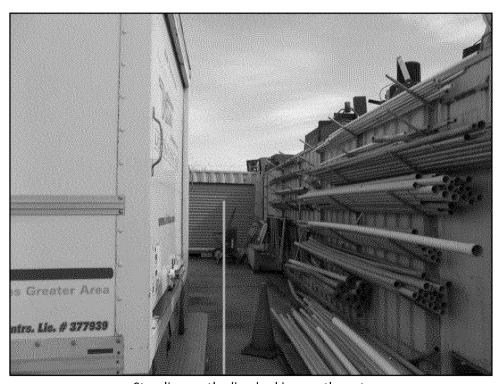

#### **Summary:**

Industrial shed is located on top of the existing gas line and is within the gas line easement and also appears to be located within an Electric Transmission easement. Storage containers with attached roof structure are located within the two easements. Miscellaneous storage racks are located within easements.

Standing on the line looking west southwest

Standing on the line looking east southeast

Standing on the line looking west southwest

Standing on the line looking east southeast

Final Report: Redacted

Standing on the line looking west southwest at the only non-removable structure an old shed