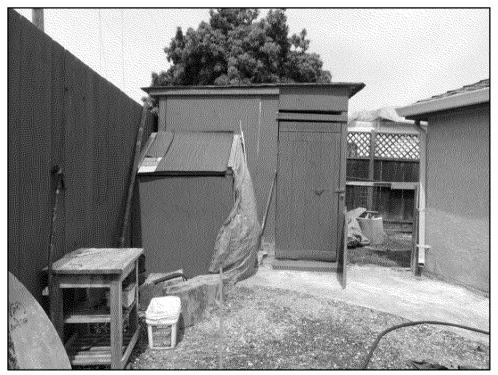

| Owner:             | Redacted        |
|--------------------|-----------------|
| Property:          | Redacted        |
| APN:               | Redacted        |
| County:            | Alameda         |
| Depth of Cover     | 36"             |
| Pipeline:          | 153             |
| Encroachment Type: | Industrial shed |

#### **Summary:**

Industrial shed is located on top of the existing gas line and is within the gas line easement and also appears to be located within an Electric Transmission easement. Storage containers with attached roof structure are located within the two easements. Miscellaneous storage racks are located within easements.

Standing on the line looking west southwest

Standing on the line looking east southeast

Standing on the line looking west southwest

Standing on the line looking east southeast

Final Report: Redacted

Standing on the line looking west southwest at the only non-removable structure an old shed