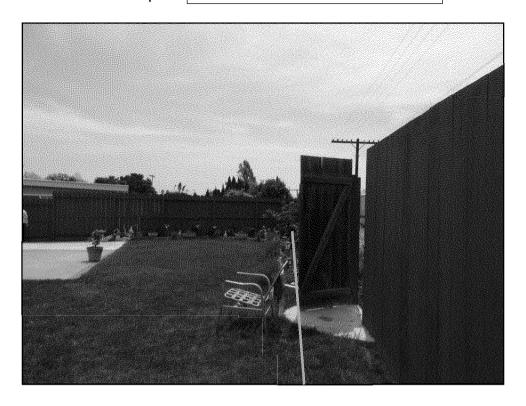

| Owner:             | Redacted        |
|--------------------|-----------------|
| Property:          | Redacted        |
| APN:               | Redacted        |
| County:            | Alameda         |
| Depth of Cover     | 36"             |
| Pipeline:          | 153             |
| Encroachment Type: | Industrial shed |

#### **Summary:**

Industrial shed is located on top of the existing gas line and is within the gas line easement and also appears to be located within an Electric Transmission easement. Storage containers with attached roof structure are located within the two easements. Miscellaneous storage racks are located within easements.

Standing on the line looking west southwest

Standing on the line looking east southeast

Standing on the line looking west southwest

Standing on the line looking east southeast

Final Report: Redacted

Standing on the line looking west southwest at the only non-removable structure an old shed