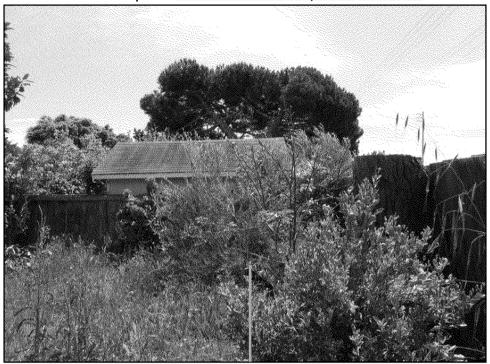

| Su | m | m | 2 | n  | ,. |
|----|---|---|---|----|----|
| Ju |   |   | а | 11 | ٠. |

Redacted building is entirely across PG&E's easement and over the pipeline across the entire parcel.

Standing on the line looking northeast.

Standing on the line looking southwest.

Building is over the line.

View inside the industrial shed over the line.

Final Report: Redacted

| 1 |  |  |
|---|--|--|
|   |  |  |
|   |  |  |
|   |  |  |

| Owner:             | Redacted                              |
|--------------------|---------------------------------------|
| Property:          | Redacted                              |
| APN:               | Redacted                              |
| County:            | Alameda                               |
| Depth of Cover     | 44"                                   |
| Pipeline:          | 153                                   |
| Encroachment Type: | Sheds and possible occupied structure |