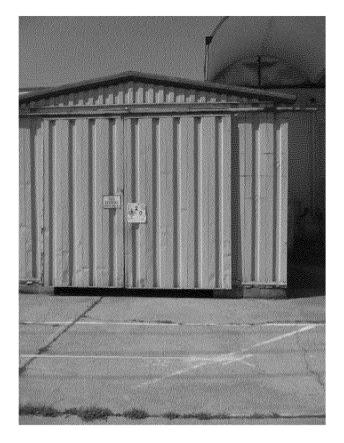

| Owner:             | Redacted |
|--------------------|----------|
| Property:          | Redacted |
| APN:               | Redacted |
| County:            | Alameda  |
| Depth of Cover     | 64"      |
| Pipeline:          | 153      |
| Encroachment Type: | Building |

| Su | m | m | 2 | n  | ,. |
|----|---|---|---|----|----|
| Ju |   |   | а | 11 | ٠. |

Redacted building is entirely across PG&E's easement and over the pipeline across the entire parcel.

Standing on the line looking northeast.