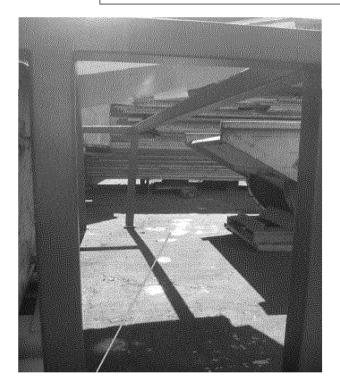

| Owner:             | Redacted        |
|--------------------|-----------------|
| Property:          | Redacted        |
| APN:               | Redacted        |
| County:            | Alameda         |
| Depth of Cover     | 36"             |
| Pipeline:          | 153             |
| Encroachment Type: | Industrial shed |

#### **Summary:**

Industrial shed is located on top of the existing gas line and is within the gas line easement and also appears to be located within an Electric Transmission easement. Storage containers with attached roof structure are located within the two easements. Miscellaneous storage racks are located within easements.

Standing on the line looking west southwest

Standing on the line looking east southeast

Standing on the line looking west southwest

Standing on the line looking east southeast

Final Report: Redacted

Standing on the line looking west southwest at the only non-removable structure an old shed