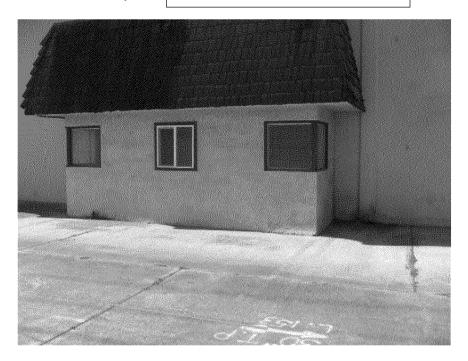

#### **Summary:**

Main building is very close to easement line but is not within the easement. Wooden deck and staircase are within the easement.

Final Report: Redacted

Standing on the line looking east northeast

Standing on the line looking east northeast at major encroachment which is an abandoned office building

Standing to the right of the line looking southwest through the office building

Standing on the line behind the building looking southwest there is a deck on the left