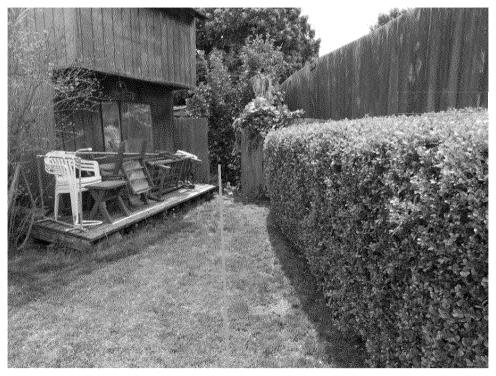

#### **Summary:**

Main building is very close to easement line but is not within the easement. Wooden deck and staircase are within the easement.

Final Report: Redacted

Standing on the line looking east northeast

Standing on the line looking east northeast at major encroachment which is an abandoned office building

Standing to the right of the line looking southwest through the office building

Standing on the line behind the building looking southwest there is a deck on the left