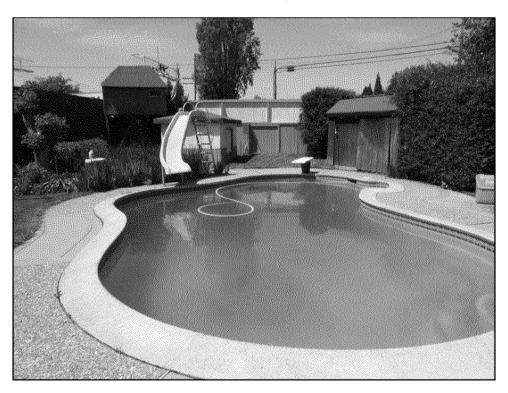

#### **Summary:**

There is two-story temporary living quarters that encroaches 6.47' in to the easement but is not over the pipeline. (These quarters are not occupied at this time, but have electrical service and appear to have been occupied for a time). There is an elevated wood structure (Tree House) that is within the easement and over the pipeline. There are two storage sheds (one wood, one metal) within the easement but not over the pipeline. The pool deck also encroaches slightly into the easement area; however we cannot tell if the pool shell itself is impacting the easement.

Standing on the line looking northwest.

Standing on the line looking to the northwest.

Standing on the line looking to the southeast.

Shed within the easement area.

Tree house over the top of the line.

Pool deck within the easement area.