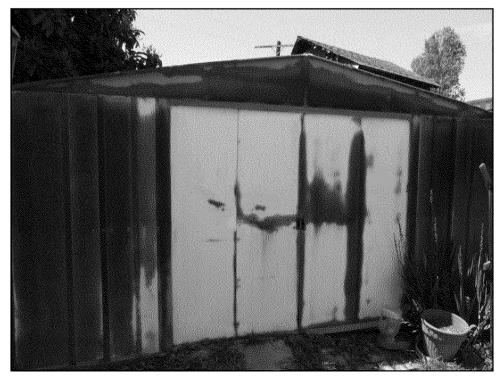

#### **Summary:**

There is two-story temporary living quarters that encroaches 6.47' in to the easement but is not over the pipeline. (These quarters are not occupied at this time, but have electrical service and appear to have been occupied for a time). There is an elevated wood structure (Tree House) that is within the easement and over the pipeline. There are two storage sheds (one wood, one metal) within the easement but not over the pipeline. The pool deck also encroaches slightly into the easement area; however we cannot tell if the pool shell itself is impacting the easement.

Standing on the line looking northwest.

Standing on the line looking to the northwest.

Standing on the line looking to the southeast.

Shed within the easement area.

Tree house over the top of the line.

Pool deck within the easement area.

House within the easement area.

Shed within the easement area.

Final Report: Redacted

| Redacted |  |  |
|----------|--|--|
|          |  |  |
|          |  |  |
|          |  |  |
|          |  |  |
|          |  |  |
|          |  |  |
|          |  |  |
|          |  |  |
|          |  |  |
|          |  |  |
|          |  |  |
|          |  |  |
|          |  |  |
|          |  |  |
|          |  |  |
|          |  |  |
|          |  |  |
|          |  |  |
|          |  |  |