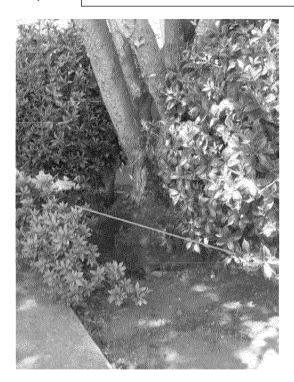

#### **Summary:**

There is two-story temporary living quarters that encroaches 6.47' in to the easement but is not over the pipeline. (These quarters are not occupied at this time, but have electrical service and appear to have been occupied for a time). There is an elevated wood structure (Tree House) that is within the easement and over the pipeline. There are two storage sheds (one wood, one metal) within the easement but not over the pipeline. The pool deck also encroaches slightly into the easement area; however we cannot tell if the pool shell itself is impacting the easement.

Standing on the line looking northwest.

Standing on the line looking to the northwest.

Standing on the line looking to the southeast.

Shed within the easement area.

Tree house over the top of the line.

Pool deck within the easement area.