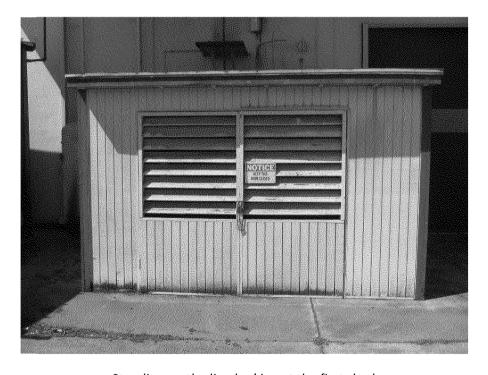

| Owner:             | Redacted             |  |
|--------------------|----------------------|--|
| Property:          | Redacted             |  |
| APN:               | Redacted             |  |
| County:            | Alameda              |  |
| Depth of Cover     | Loading Dock 15"     |  |
|                    | Building 50"         |  |
| Pipeline:          | 153                  |  |
| Encroachment Type: | Building and 2 docks |  |

#### Summary:

This property has two major issues:

- 1. A portion of a storage area is directly over the gas line and within the easement area.
- 2. Loading docks for heavy trucks have been constructed over the gas line and within the easement. Cover over the gas line has been reduced to approximately 15 inches.