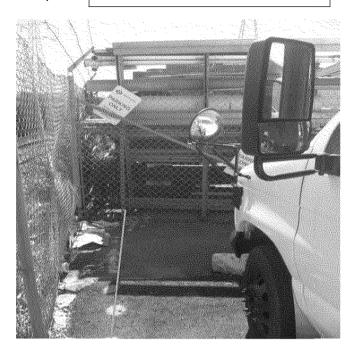

#### **Summary:**

Industrial shed is located on top of the existing gas line and is within the gas line easement and also appears to be located within an Electric Transmission easement. Storage containers with attached roof structure are located within the two easements. Miscellaneous storage racks are located within easements.

Standing on the line looking west southwest

Standing on the line looking east southeast

Standing on the line looking west southwest

Standing on the line looking east southeast

Final Report: Redacted

Standing on the line looking west southwest at the only non-removable structure an old shed