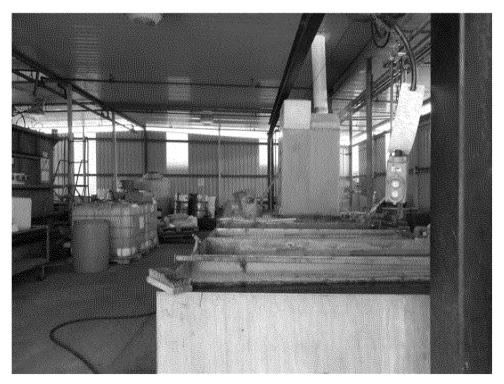

| Owner:             | Redacted        |
|--------------------|-----------------|
| Property:          | Redacted        |
| APN:               | Redacted        |
| County:            | Alameda         |
| Depth of Cover     | 36"             |
| Pipeline:          | 153             |
| Encroachment Type: | Industrial shed |

#### **Summary:**

Industrial shed is located on top of the existing gas line and is within the gas line easement and also appears to be located within an Electric Transmission easement. Storage containers with attached roof structure are located within the two easements. Miscellaneous storage racks are located within easements.

Standing on the line looking west southwest

Standing on the line looking east southeast

Standing on the line looking west southwest

Standing on the line looking east southeast

Final Report: Redacted

Standing on the line looking west southwest at the only non-removable structure an old shed