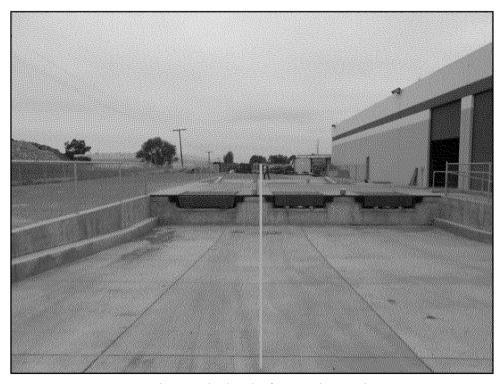

| Owner:             | Redacted        |
|--------------------|-----------------|
| Property:          | Redacted        |
| APN:               | Redacted        |
| County:            | Alameda         |
| Depth of Cover     | 36"             |
| Pipeline:          | 153             |
| Encroachment Type: | Industrial shed |

#### **Summary:**

Industrial shed is located on top of the existing gas line and is within the gas line easement and also appears to be located within an Electric Transmission easement. Storage containers with attached roof structure are located within the two easements. Miscellaneous storage racks are located within easements.

Standing on the line looking west southwest

Standing on the line looking east southeast

Standing on the line looking west southwest

Standing on the line looking east southeast

Final Report: Redacted

Standing on the line looking west southwest at the only non-removable structure an old shed