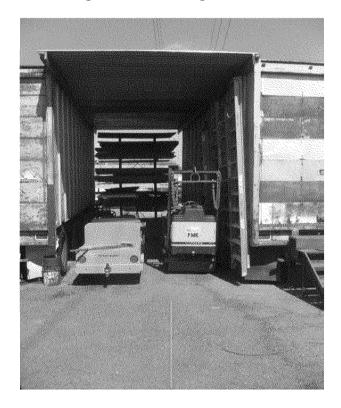

| Owner:             | Redacted        |
|--------------------|-----------------|
| Property:          | Redacted        |
| APN:               | Redacted        |
| County:            | Alameda         |
| Depth of Cover     | 36"             |
| Pipeline:          | 153             |
| Encroachment Type: | Industrial shed |

#### **Summary:**

Industrial shed is located on top of the existing gas line and is within the gas line easement and also appears to be located within an Electric Transmission easement. Storage containers with attached roof structure are located within the two easements. Miscellaneous storage racks are located within easements.

Standing on the line looking west southwest

Standing on the line looking east southeast

Standing on the line looking west southwest

Standing on the line looking east southeast

Final Report: Redacted

Standing on the line looking west southwest at the only non-removable structure an old shed