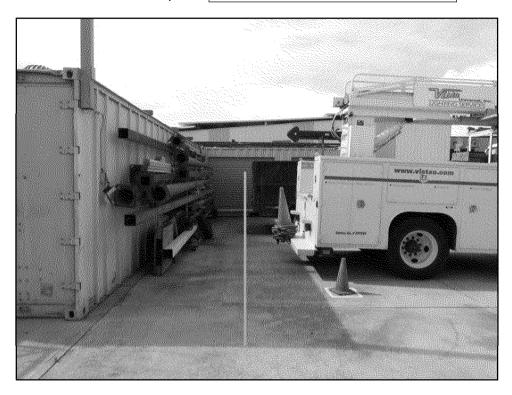

#### **Summary:**

Industrial shed is located on top of the existing gas line and is within the gas line easement and also appears to be located within an Electric Transmission easement. Storage containers with attached roof structure are located within the two easements. Miscellaneous storage racks are located within easements.

Standing on the line looking west southwest

Standing on the line looking east southeast

Standing on the line looking west southwest

Standing on the line looking east southeast

Final Report: Redacted

Standing on the line looking west southwest at the only non-removable structure an old shed