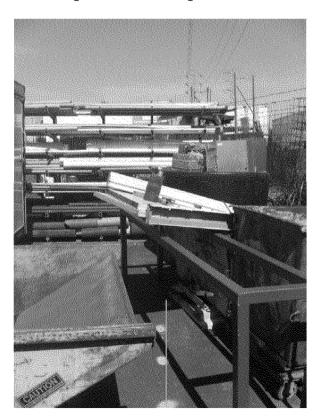

| Owner:             | Redacted        |
|--------------------|-----------------|
| Property:          | Redacted        |
| APN:               | Redacted        |
| County:            | Alameda         |
| Depth of Cover     | 36"             |
| Pipeline:          | 153             |
| Encroachment Type: | Industrial shed |

#### **Summary:**

Industrial shed is located on top of the existing gas line and is within the gas line easement and also appears to be located within an Electric Transmission easement. Storage containers with attached roof structure are located within the two easements. Miscellaneous storage racks are located within easements.

Standing on the line looking west southwest

Standing on the line looking east southeast

Standing on the line looking west southwest

Standing on the line looking east southeast

Final Report: Redacted

Standing on the line looking west southwest at the only non-removable structure an old shed