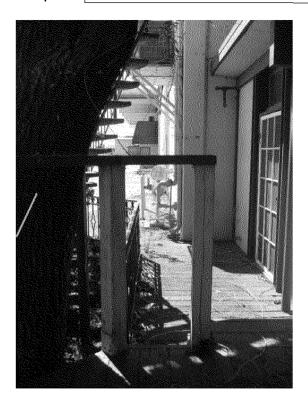

#### **Summary:**

Main building is very close to easement line but is not within the easement. Wooden deck and staircase are within the easement.

Final Report: Redacted

Standing on the line looking east northeast

Standing on the line looking east northeast at major encroachment which is an abandoned office building

Standing to the right of the line looking southwest through the office building

Standing on the line behind the building looking southwest there is a deck on the left