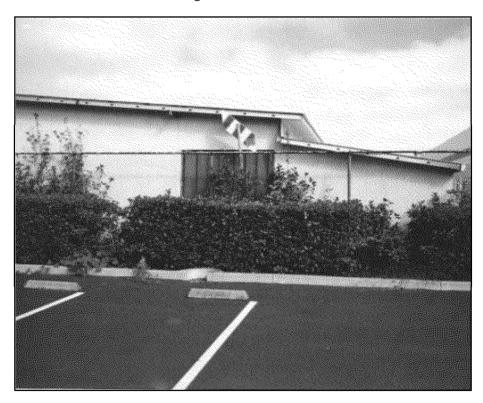

| Owner:             | Redacted        |
|--------------------|-----------------|
| Property:          | Redacted        |
| APN:               | Redacted        |
| County:            | Alameda         |
| Depth of Cover     | 36"             |
| Pipeline:          | 153             |
| Encroachment Type: | Industrial shed |

#### **Summary:**

Industrial shed is located on top of the existing gas line and is within the gas line easement and also appears to be located within an Electric Transmission easement. Storage containers with attached roof structure are located within the two easements. Miscellaneous storage racks are located within easements.