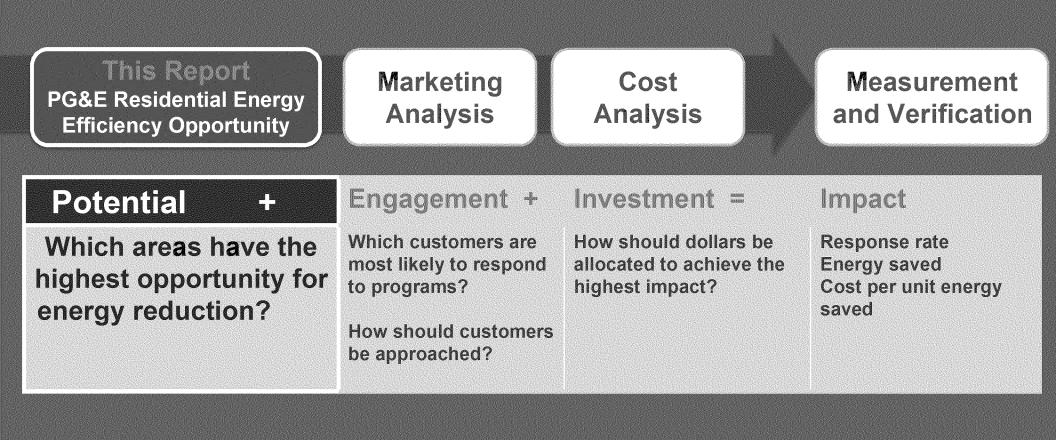

### Residential Energy Efficiency Opportunity Report PURPOSE

This report is intended to identify areas in your community with the best potential for energy reduction, the first step in a process to determine where to focus your efforts and investments to achieve maximum impact

### Residential Energy Efficiency Opportunity Report METHODOLOGY

To help you identify areas with highest opportunity for energy reductions, this report presents analysis utilizing customer Energy Efficiency Opportunity Score