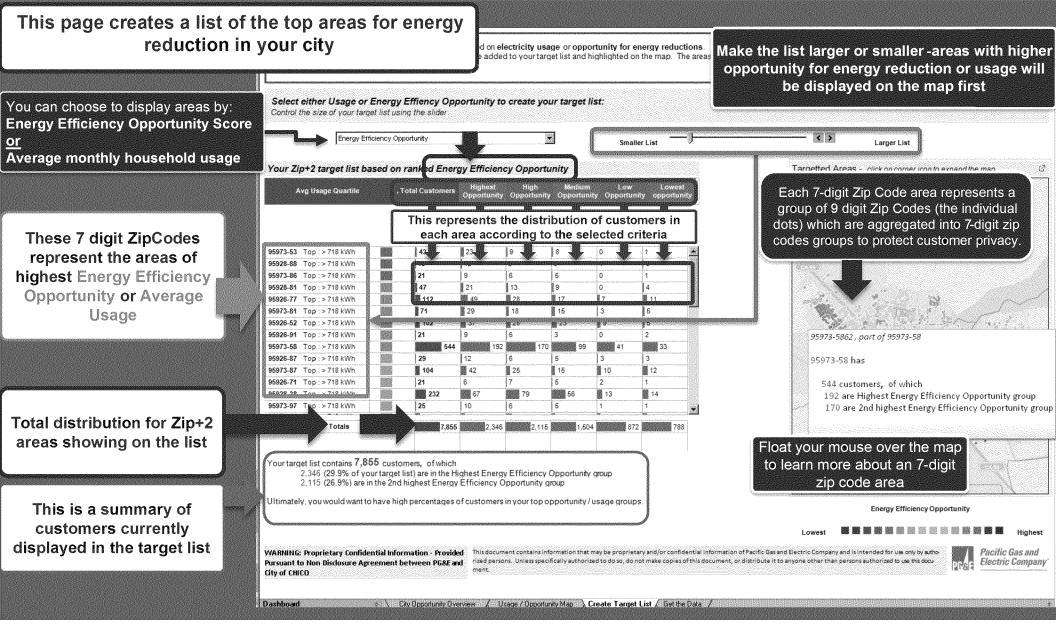

## Residential Energy Efficiency Opportunity Report How to use CREATE TARGET LIST