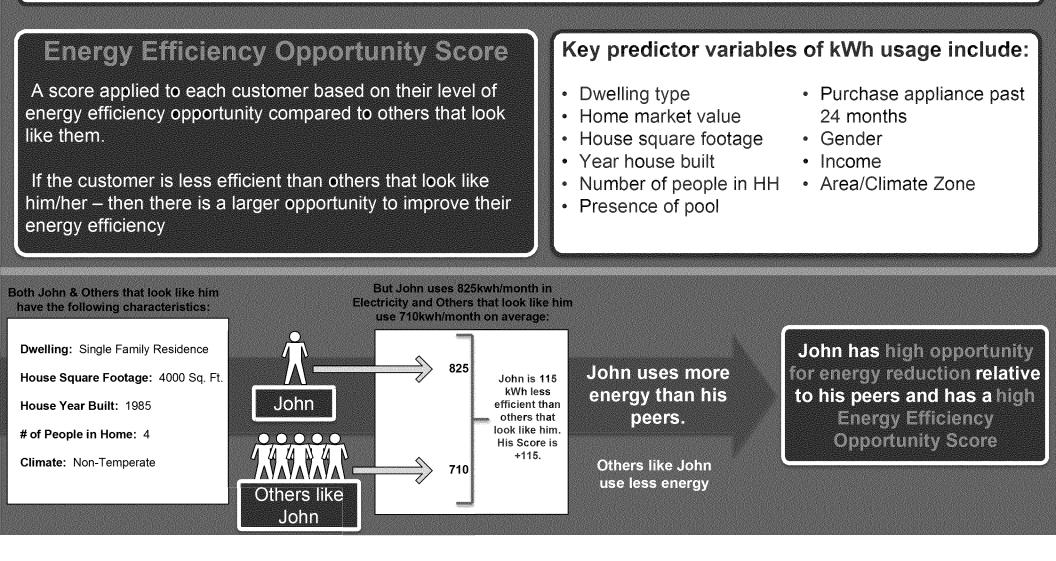

### Residential Energy Efficiency Opportunity Report METHODOLOGY

To help you identify areas with highest opportunity for energy reductions, this report presents analysis utilizing customer Energy Efficiency Opportunity Score