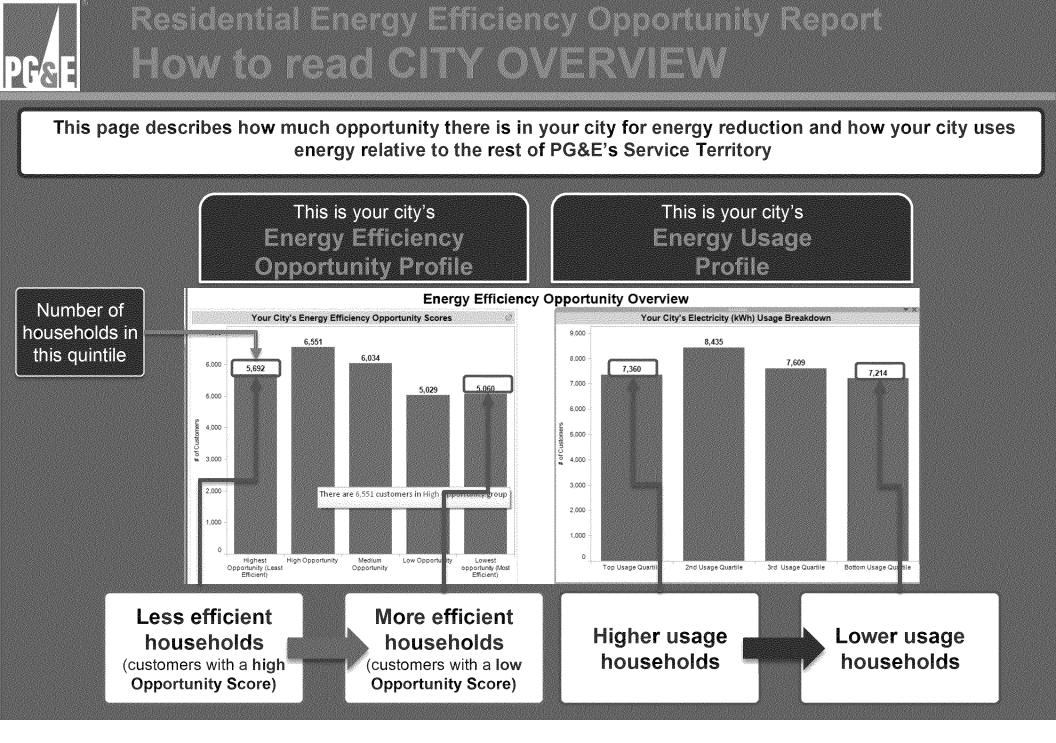

## The report contains the following worksheets:

City Opportunity Overview

An overview of the opportunity for energy efficiency in your city. Distribution of Energy Efficiency Opportunity (by quintiles) and energy usage (by quartile).

## Residential Energy Efficiency Opportunity Report How to read USAGE/OPPORTUNITY MAP

# This page shows you how much opportunity there is in 7-Digit Zip Code Areas for energy reduction

ectricity usage as well as opportunity for energy effiency programs.

area. Mouse over each area on the map to get detailed information about the distribution of customers within it