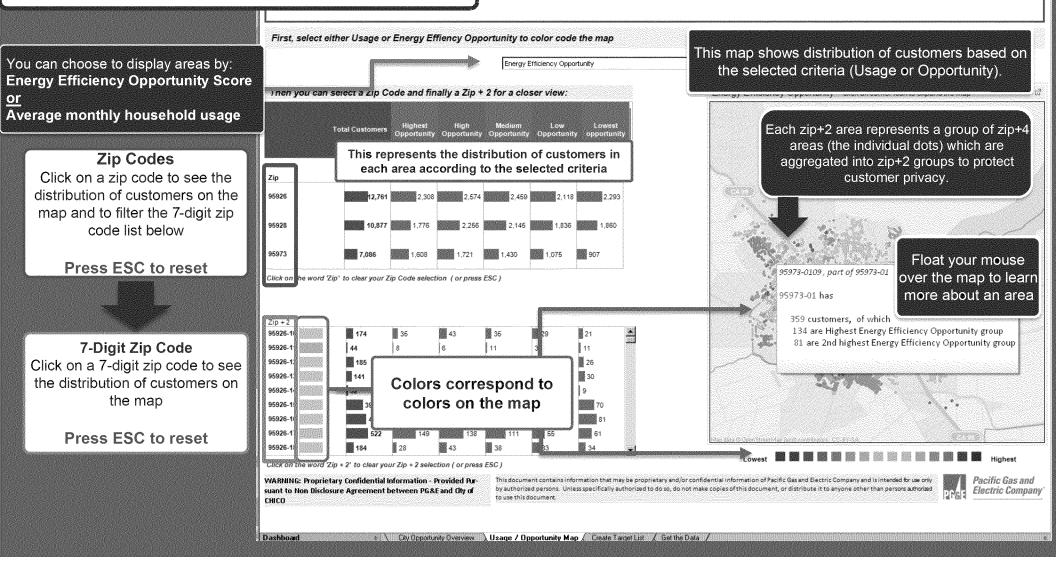

## Residential Energy Efficiency Opportunity Report How to read USAGE/OPPORTUNITY MAP

# This page shows you how much opportunity there is in 7-Digit Zip Code Areas for energy reduction

ectricity usage as well as opportunity for energy effiency programs.

area. Mouse over each area on the map to get detailed information about the distribution of customers within it