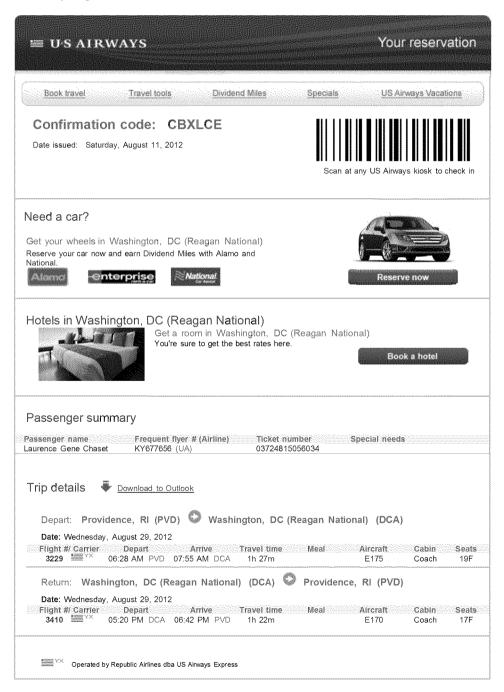

---- Forwarded Message -----

From: "reservations@email-usairways.com" <reservations@email-usairways.com>

To: lgchaset@yahoo.com

Sent: Saturday, August 11, 2012 12:33 PM

Subject: Your US Airways flight

| Total travel cost (1 passengers)                                                                                                                                                                                                                                                                                                                                      |                                                                                                                                                                                                                                                                                                                                | Helpful links                                                                              |              |               |
|-----------------------------------------------------------------------------------------------------------------------------------------------------------------------------------------------------------------------------------------------------------------------------------------------------------------------------------------------------------------------|--------------------------------------------------------------------------------------------------------------------------------------------------------------------------------------------------------------------------------------------------------------------------------------------------------------------------------|--------------------------------------------------------------------------------------------|--------------|---------------|
| 1 Adult<br>Taxes and fees                                                                                                                                                                                                                                                                                                                                             | \$565.58 USD<br>\$64.02 USD                                                                                                                                                                                                                                                                                                    | Manage your re                                                                             | eservation   |               |
| Fare total \$                                                                                                                                                                                                                                                                                                                                                         | 6629.60 USD Non-refundable                                                                                                                                                                                                                                                                                                     | Join Dividend Miles Airport information Baggage policies TSA regulations Inflight internet |              |               |
| Total                                                                                                                                                                                                                                                                                                                                                                 | \$629.60 USD                                                                                                                                                                                                                                                                                                                   |                                                                                            |              |               |
| Charged to Laurence Chaset *******2990 (Visa)                                                                                                                                                                                                                                                                                                                         |                                                                                                                                                                                                                                                                                                                                | Seated in an exit row? Read about checking in.                                             |              |               |
| Bags Pay for your checked bags                                                                                                                                                                                                                                                                                                                                        | when you check in online or at the airp                                                                                                                                                                                                                                                                                        | ort! Read more abou                                                                        | ıt bags.     |               |
| Carry ons                                                                                                                                                                                                                                                                                                                                                             |                                                                                                                                                                                                                                                                                                                                |                                                                                            | Carry-on bag | Personal item |
| All flights                                                                                                                                                                                                                                                                                                                                                           |                                                                                                                                                                                                                                                                                                                                |                                                                                            |              |               |
| Checked bags (each way/per person)*                                                                                                                                                                                                                                                                                                                                   |                                                                                                                                                                                                                                                                                                                                |                                                                                            | 1st-bag      | 2nd bag       |
|                                                                                                                                                                                                                                                                                                                                                                       |                                                                                                                                                                                                                                                                                                                                |                                                                                            |              |               |
| Brazil)                                                                                                                                                                                                                                                                                                                                                               | erica / Caribbean / Bermuda / South Ai                                                                                                                                                                                                                                                                                         | nerica (except                                                                             | \$25<br>\$8  | \$35<br>\$100 |
|                                                                                                                                                                                                                                                                                                                                                                       |                                                                                                                                                                                                                                                                                                                                | nerica (except                                                                             | \$25<br>\$6  | \$35<br>\$100 |
| Brazil)  Transatlantic  Transpacific / Brazil (exce  *Carry-ons can be up to 40  **1st & 2nd checked bags c                                                                                                                                                                                                                                                           |                                                                                                                                                                                                                                                                                                                                | l item is a handbag,<br>pt Brazil where you'r                                              |              |               |
| Brazil)  Transatlantic  Transpacific / Brazil (exce  *Carry-ons can be up to 40  **1st & 2nd checked bags c                                                                                                                                                                                                                                                           | pt Hawaii)  Ibs and up to 45 inches and a persona an be up to 50 lbs and 62 inches excethrough Europe. Baggage fees are no bag fees waived an's Preferred members                                                                                                                                                              | l item is a handbag,<br>pt Brazil where you'r                                              |              |               |
| Brazil)  Transatlantic  Transpacific / Brazil (exce  *Carry-ons can be up to 40  **1st & 2nd checked bags capply for travel to/from Asia  1st, 2nd and 3rd checked Gold, Platinum and Chairm. Star Alliance Gold status m  1st and 2nd checked bag (Overweight / oversize fees Confirmed First Class and I Active U.S. military with ID  Active U.S. military with ID | pt Hawaii)  Ibs and up to 45 inches and a persona an be up to 50 lbs and 62 inches excethrough Europe. Baggage fees are no bag fees waived an's Preferred members embers embers embers detail apply) Envoy passengers                                                                                                          | l item is a handbag,<br>pt Brazil where you'r<br>n-refundable.                             |              |               |
| Brazil)  Transatlantic  Transpacific / Brazil (exce  *Carry-ons can be up to 40  **1st & 2nd checked bags capply for travel to/from Asia  1st, 2nd and 3rd checked Gold, Platinum and Chairm. Star Alliance Gold status m  1st and 2nd checked bag (Overweight / oversize fees Confirmed First Class and I Active U.S. military with ID  Active U.S. military with ID | pt Hawaii)  Ibs and up to 45 inches and a persona be up to 50 lbs and 62 inches excethrough Europe. Baggage fees are not bag fees waived an's Preferred members embers fees waived still apply) Envoy passengers on personal travel and dependents traveling with them or the US Airways unaccompanied minor oved still apply) | l item is a handbag,<br>pt Brazil where you'r<br>n-refundable.                             |              |               |