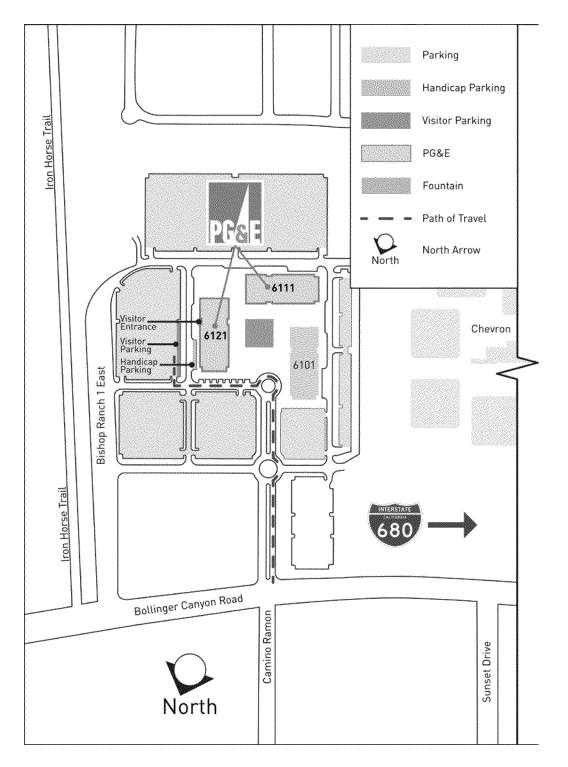

## Visitor Access Procedures

- All visitors to PG&E, who are not employees, please proceed to the Main Lobby of Building 6121 and sign in at the guard desk where you will be issued a visitors badge.
- Visitor and handicap parking are located in front of the 6121 building entrance.
- Visitors to 6121, will be escorted to their destination by their contact.
- After signing in, visitors to 6111, will take the building elevator to the PG&E floor, and call their contact from the employee list by the elevator lobby phone and Their contact will meet them and escort them onto the floor.