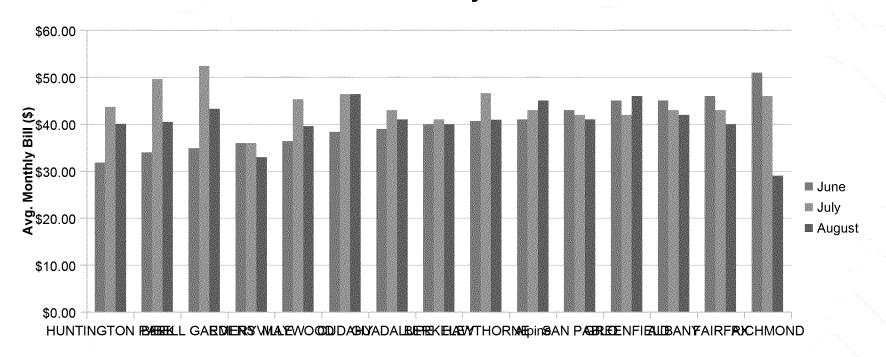

## 15 Cities that Pay the Least

## Summer 2013 Lowest Monthly Residential Bills 15 Cities that Pay the Least