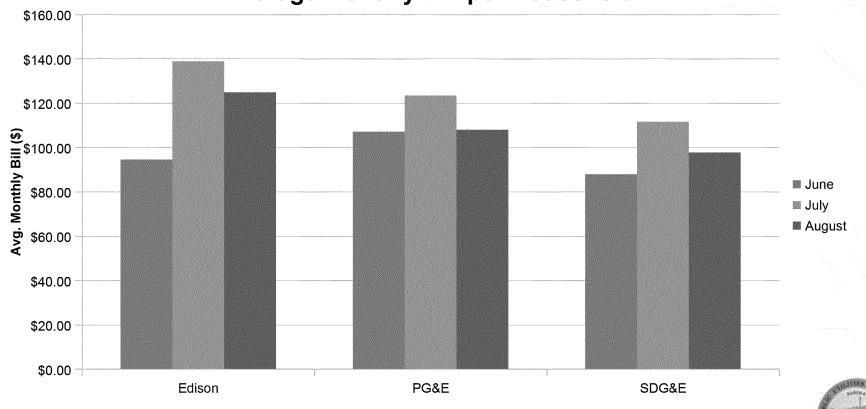

## Average Bill Summer 2013

#### Summer 2013 Average Monthly Bill per Household