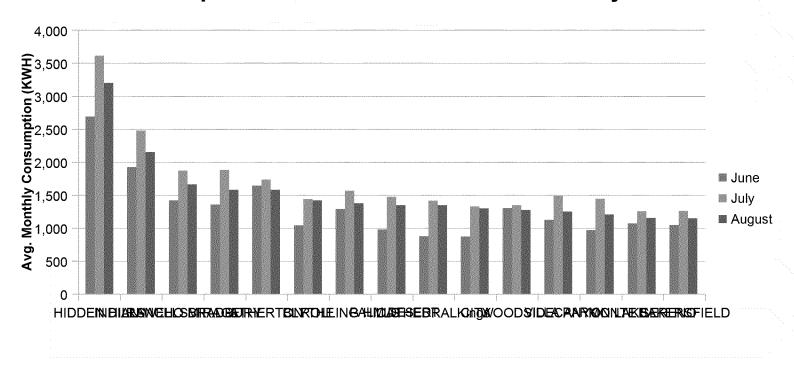

## Summer 2013 High Users (monthly) Top 15 Cities that use the most electrity

3