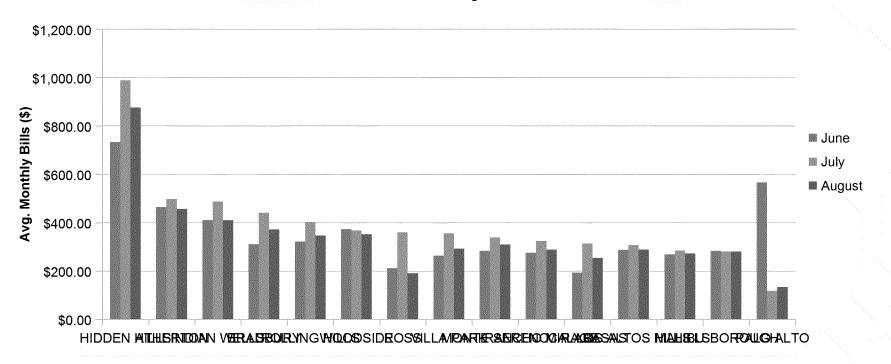

## 15 Cities that Pay the Most

## Summer 2013 Highest Monthly Residential Bills 15 Cities that Pay the Most