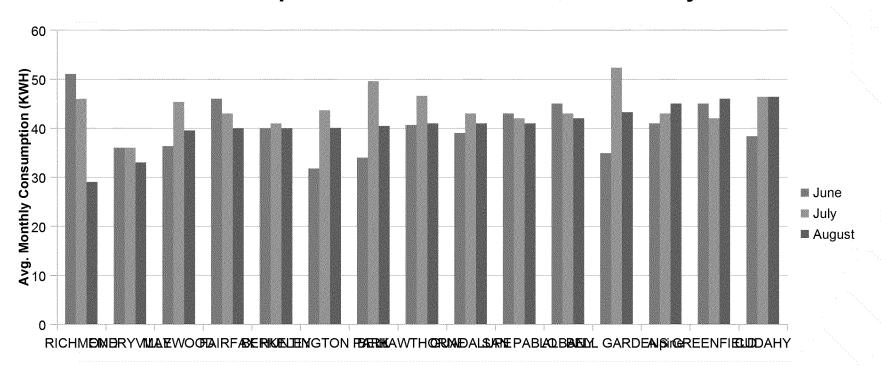

## **Summer 2013 Lowest Users (monthly) Top 15 Cities that use the least electrity**