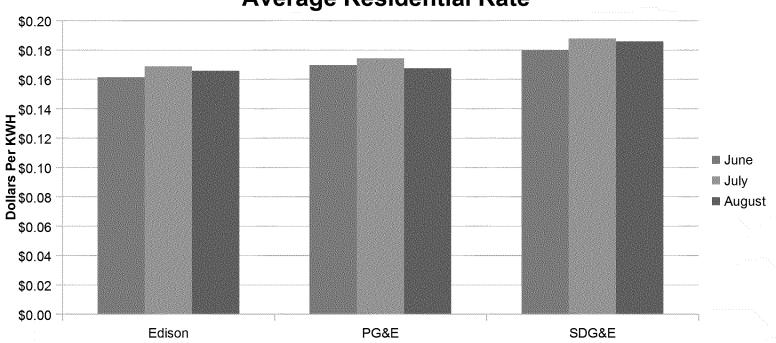

- Average Monthly Usage per utility territory
  - Average Monthly Rates charged by each utility





## **Highest Users**



## Summer 2013 High Users (monthly) Top 15 Cities that use the most electrity





3







## **Summer 2013 Lowest Users (monthly) Top 15 Cities that use the least electrity**







#### Average Users Summer 2013

Summer 2013
Average Household Electricity Consumption







## 15 Cities that Pay the Most



## Summer 2013 Highest Monthly Residential Bills 15 Cities that Pay the Most







## 15 Cities that Pay the Least



## Summer 2013 Lowest Monthly Residential Bills 15 Cities that Pay the Least







## Average Bill Summer 2013

#### Summer 2013 Average Monthly Bill per Household





# Average Monthly Rate by Utility – Residential Data for Summer 2013









# Summer 2013 Electricity Residential Data by City & by Utility

- Need further information?
  - Find out usage, rate, and bill information for every city at
- Summer 2013
  Consumption Data

- Contact the CPUC's Policy & Planning Division
  - Marzia Zafar Director, Policy & Planning Division
- http://www.cpuc.ca.gov/PUC/aboutus/Divisions/ppd/