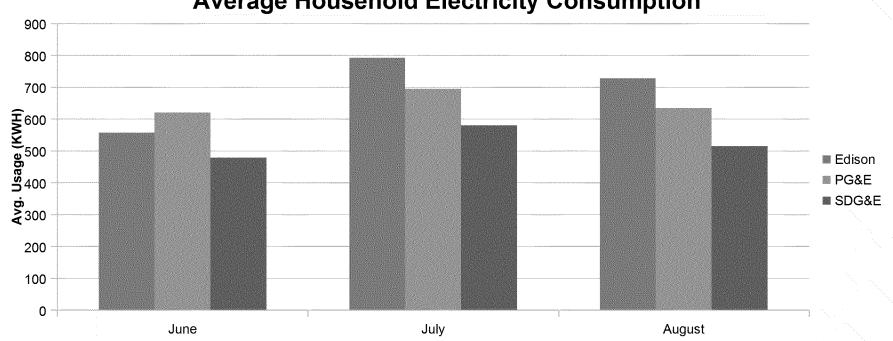

#### Average Users Summer 2013

Summer 2013
Average Household Electricity Consumption