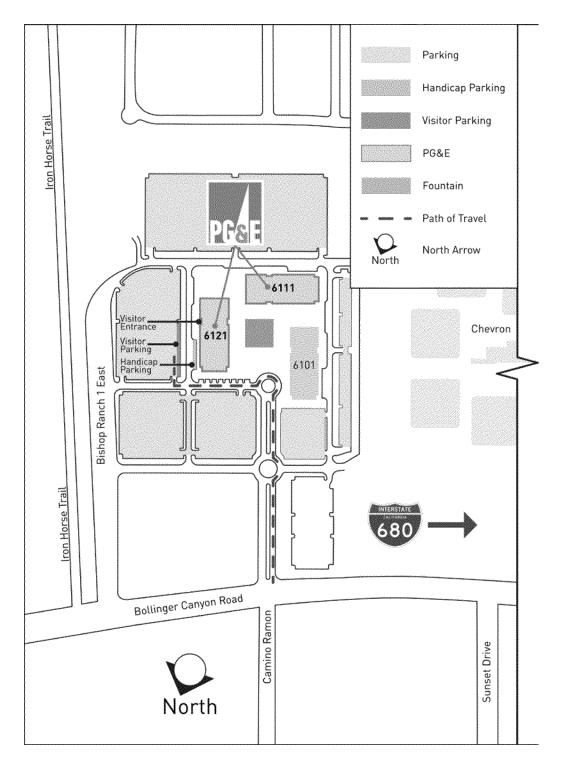

## Visitor's Guide

Bishop Ranch 1 6111 Bollinger Canyon Road 6121 Bollinger Canyon Road San Ramon, California

## Directions

From San Francisco:

 Take CA-24 and I-680. Take 1-80 East Bay Bridge to Oakland merge to I-80E, proceed to 580E toward CA-24 Hayward / Stockton, Continue 1-80 E Walnut Creek, merge CA- 24E take Bollinger Canyon Road toward DVC San Ramon Valley Campus turn left on Bollinger Canyon Road

From San Jose:

 Take I-880N and I-680 N, Take I880 North exit Mission Boulevard toward Sacramento / I- 680, merge onto I-680N via ramp to Sacramento, take Bollinger Canyon Road.

From Central Valley:

Take 1-580E \ W merge to 1-680N
take, Bollinger Canyon Road

From Sacramento:

 Take 1-80 W- I-680 S toward Benicia San Jose, Take Bollinger Canyon Road to DVC San Ramon Valley Campus turn left on Bollinger Canyon Road

## Visitor Access Procedures

- All visitors to PG&E, who are not employees, please proceed to the Main Lobby of Building 6121 and sign in at the guard desk where you will be issued a visitors badge.
- Visitor and handicap parking are located in front of the 6121 building entrance.
- Visitors to 6121, will be escorted to their destination by their contact.
- After signing in, visitors to 6111, will take the building elevator to the PG&E floor, and call their contact from the employee list by the elevator lobby phone and Their contact will meet them and escort them onto the floor.