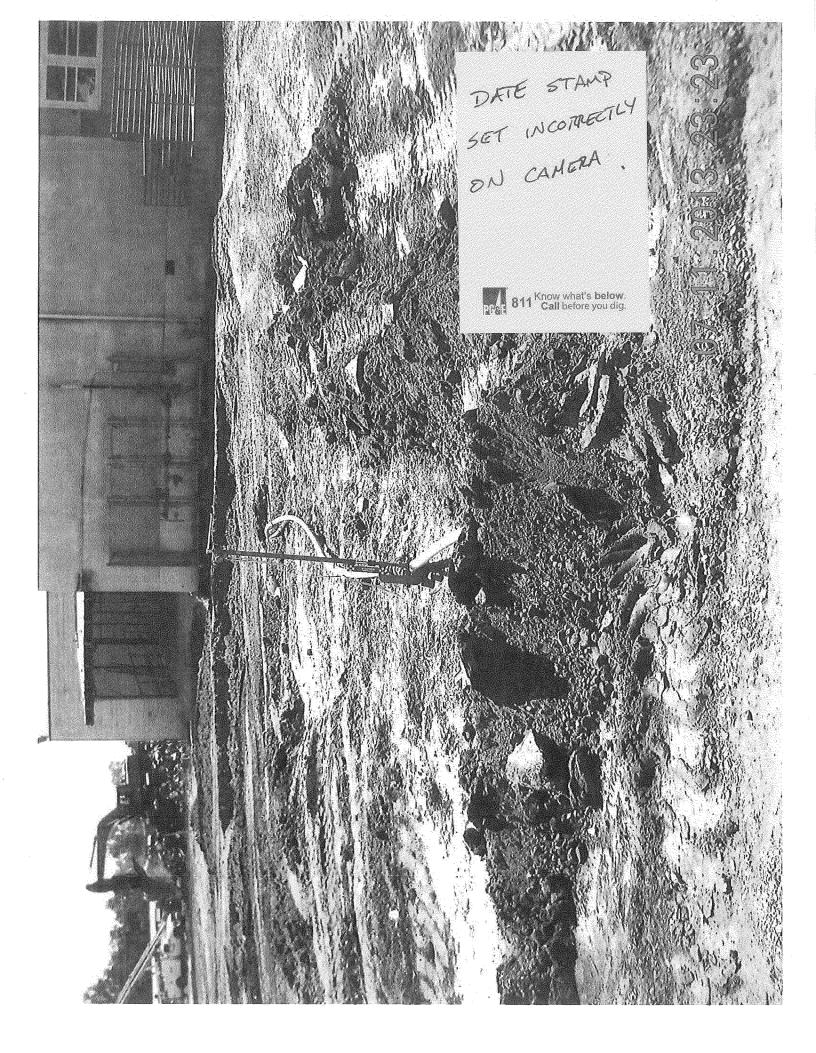

### **11. Items of Complaint**

On 7/12/2013 at 9:55 am, an employee of Cozart Brothers, Inc. severed a PG&E-owned 2" plastic gas pipeline with a tractor grader blade while lot grading on the property of the Redacted , near Redacted , Pittsburg, CA. PG&E investigation showed that the contractor (Cozart

Brothers, Inc.) had exposed (brought to the surface), and left lying on the ground, approximate 75' of this active 2" gas line, and had done this without the knowledge of PG&E. PG&E also verified that Steve Cozart, a project foreman of Cozart Brothers, Inc. was the damaging party.

The act of exposing this gas line without PG&E knowledge, and failing to properly protect this line from being damaged, created a markedly dangerous situation for the workers present, as well as the neighboring community. Additionally, the contractor failed to call for a USA ticket prior to this work and follow other safe excavation practices. We believe the contractor violated the requirements set forth in California Code 4216, as well as the requirements identified in CalOSHA Title 8, Chapter 4, Subchapter 4, Article 6, Section 1541.

Enclosed you will find some photographs of the line the contractor exposed without PG&E knowledge.

History:

– Hit on 1/22/2007 – No USA

– Hit on 5/18/2007 – With USA –Contractor hit 2" gas main while grading for new tract. The facilities were accurately marked, but the contractor failed to exercise safe excavation practices by hand digging within 24" on either side of the outside edge of the underground facility (tolerance zone).