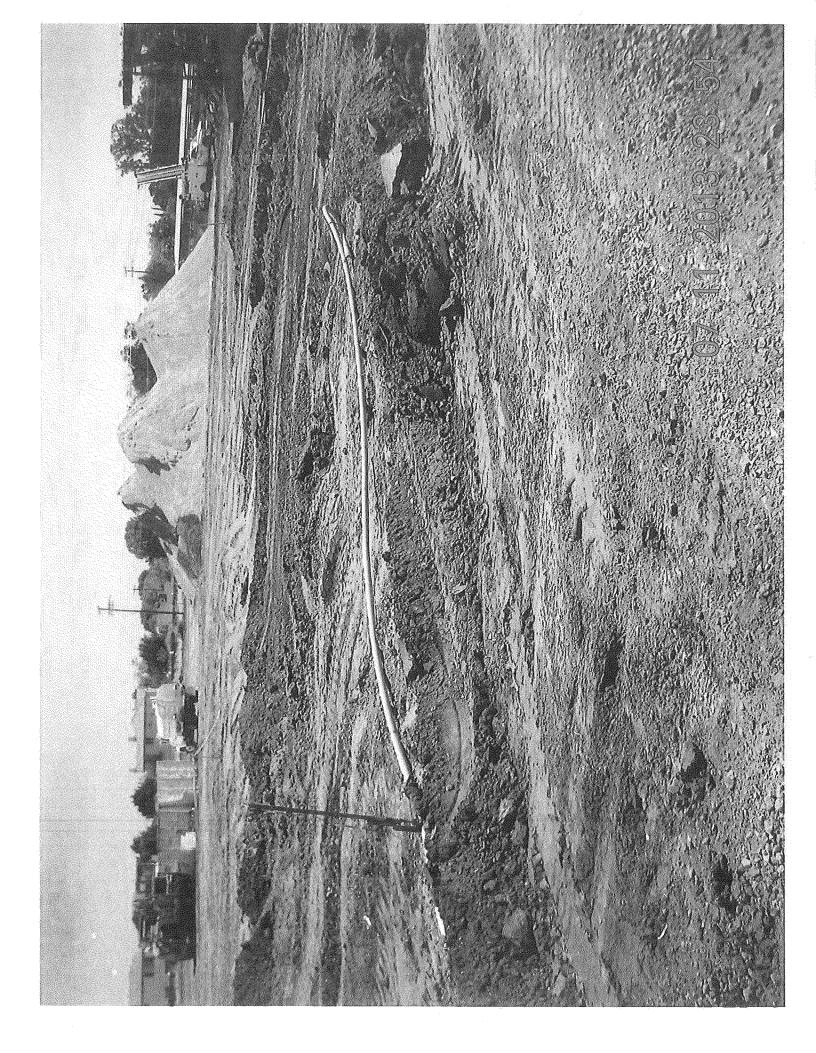

### **11. Items of Complaint**

On 7/12/2013 at 9:55 am, an employee of Cozart Brothers, Inc. severed a PG&E-owned 2" plastic gas pipeline with a tractor grader blade while lot grading on the property of the Redacted , near Redacted , Pittsburg, CA. PG&E investigation showed that the contractor (Cozart

Brothers, Inc.) had exposed (brought to the surface), and left lying on the ground, approximate 75' of this active 2" gas line, and had done this without the knowledge of PG&E. PG&E also verified that Steve Cozart, a project foreman of Cozart Brothers, Inc. was the damaging party.

The act of exposing this gas line without PG&E knowledge, and failing to properly protect this line from being damaged, created a markedly dangerous situation for the workers present, as well as the neighboring community. Additionally, the contractor failed to call for a USA ticket prior to this work and follow other safe excavation practices. We believe the contractor violated the requirements set forth in California Code 4216, as well as the requirements identified in CalOSHA Title 8, Chapter 4, Subchapter 4, Article 6, Section 1541.

Enclosed you will find some photographs of the line the contractor exposed without PG&E knowledge.

History:

– Hit on 1/22/2007 – No USA

– Hit on 5/18/2007 – With USA –Contractor hit 2" gas main while grading for new tract. The facilities were accurately marked, but the contractor failed to exercise safe excavation practices by hand digging within 24" on either side of the outside edge of the underground facility (tolerance zone).