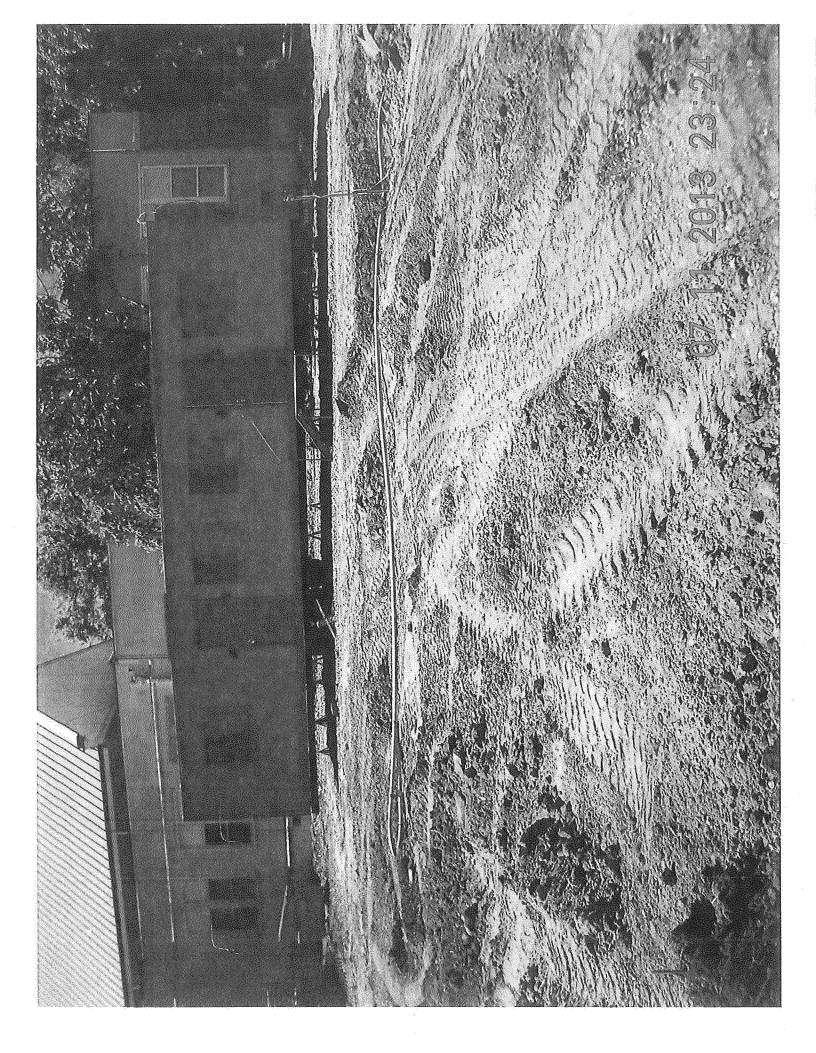

### **11. Items of Complaint**

On 7/12/2013 at 9:55 am, an employee of Cozart Brothers, Inc. severed a PG&E-owned 2" plastic gas pipeline with a tractor grader blade while lot grading on the property of the Redacted , near Redacted , Pittsburg, CA. PG&E investigation showed that the contractor (Cozart

Brothers, Inc.) had exposed (brought to the surface), and left lying on the ground, approximate 75' of this active 2" gas line, and had done this without the knowledge of PG&E. PG&E also verified that Steve Cozart, a project foreman of Cozart Brothers, Inc. was the damaging party.

The act of exposing this gas line without PG&E knowledge, and failing to properly protect this line from being damaged, created a markedly dangerous situation for the workers present, as well as the neighboring community. Additionally, the contractor failed to call for a USA ticket prior to this work and follow other safe excavation practices. We believe the contractor violated the requirements set forth in California Code 4216, as well as the requirements identified in CalOSHA Title 8, Chapter 4, Subchapter 4, Article 6, Section 1541.

Enclosed you will find some photographs of the line the contractor exposed without PG&E knowledge.

History:

– Hit on 1/22/2007 – No USA

– Hit on 5/18/2007 – With USA –Contractor hit 2" gas main while grading for new tract. The facilities were accurately marked, but the contractor failed to exercise safe excavation practices by hand digging within 24" on either side of the outside edge of the underground facility (tolerance zone).