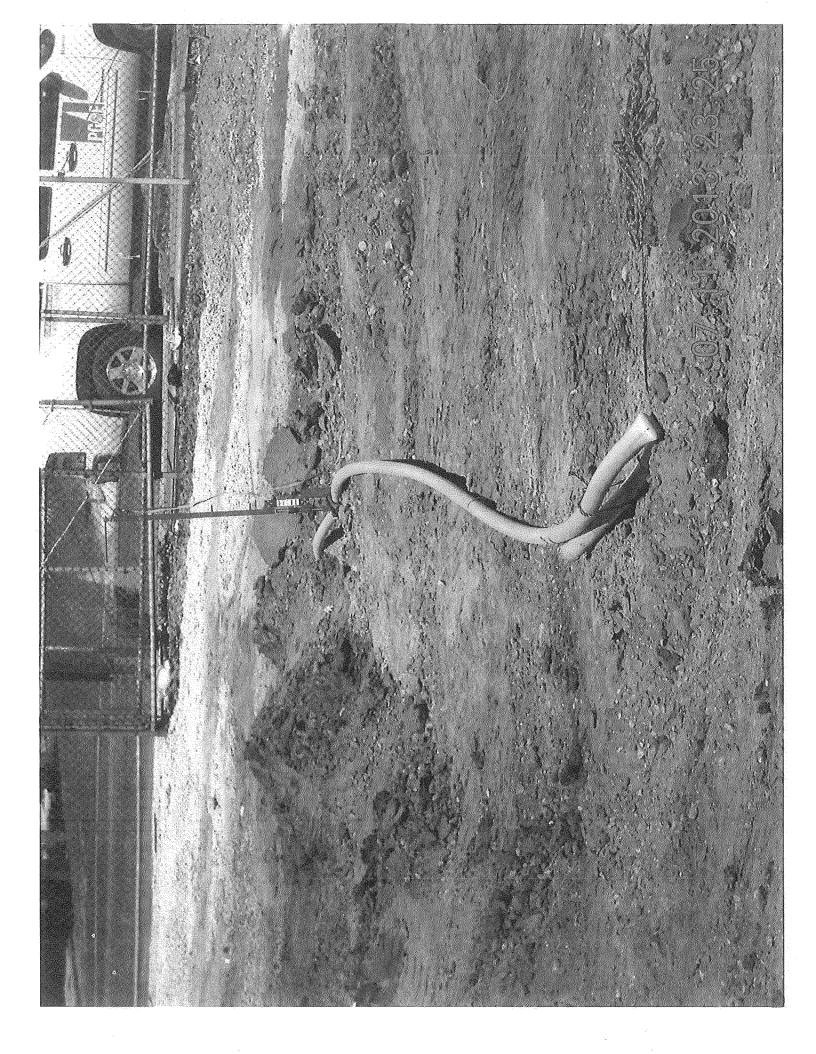

### **11. Items of Complaint**

On 7/12/2013 at 9:55 am, an employee of Cozart Brothers, Inc. severed a PG&E-owned 2" plastic gas pipeline with a tractor grader blade while lot grading on the property of the Redacted , near Redacted , Pittsburg, CA. PG&E investigation showed that the contractor (Cozart

Brothers, Inc.) had exposed (brought to the surface), and left lying on the ground, approximate 75' of this active 2" gas line, and had done this without the knowledge of PG&E. PG&E also verified that Steve Cozart, a project foreman of Cozart Brothers, Inc. was the damaging party.

The act of exposing this gas line without PG&E knowledge, and failing to properly protect this line from being damaged, created a markedly dangerous situation for the workers present, as well as the neighboring community. Additionally, the contractor failed to call for a USA ticket prior to this work and follow other safe excavation practices. We believe the contractor violated the requirements set forth in California Code 4216, as well as the requirements identified in CalOSHA Title 8, Chapter 4, Subchapter 4, Article 6, Section 1541.

Enclosed you will find some photographs of the line the contractor exposed without PG&E knowledge.

History:

– Hit on 1/22/2007 – No USA

– Hit on 5/18/2007 – With USA –Contractor hit 2" gas main while grading for new tract. The facilities were accurately marked, but the contractor failed to exercise safe excavation practices by hand digging within 24" on either side of the outside edge of the underground facility (tolerance zone).