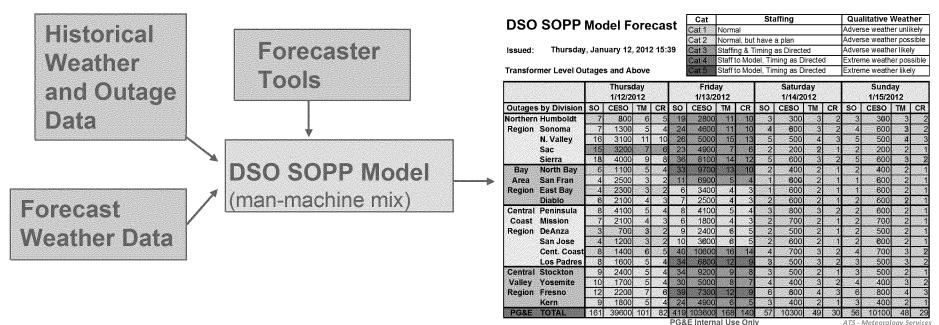

### **DSO SOPP Model Sample Forecast**

Timing indicates forecasted timing of most intense outage producing weather (rain, wind, snow, etc) for any division at Cat 2 or above

#### **Colors correspond to the Category forecast**

### **DSO SOPP Model Sample Forecast**