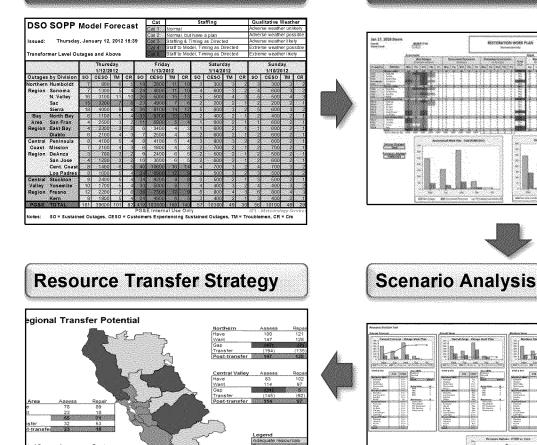

#### Distribution System Operations - Storm Outage Prediction Project - Model

Developed to predict sustained outage counts, customer outage counts, timing of outages, and resource requirements necessary for restoration in order to better prepare for and mitigate total risk from storms

### **DSO SOPP Model Sample Forecast**

Timing indicates forecasted timing of most intense outage producing weather (rain, wind, snow, etc) for any division at Cat 2 or above

#### **Colors correspond to the Category forecast**