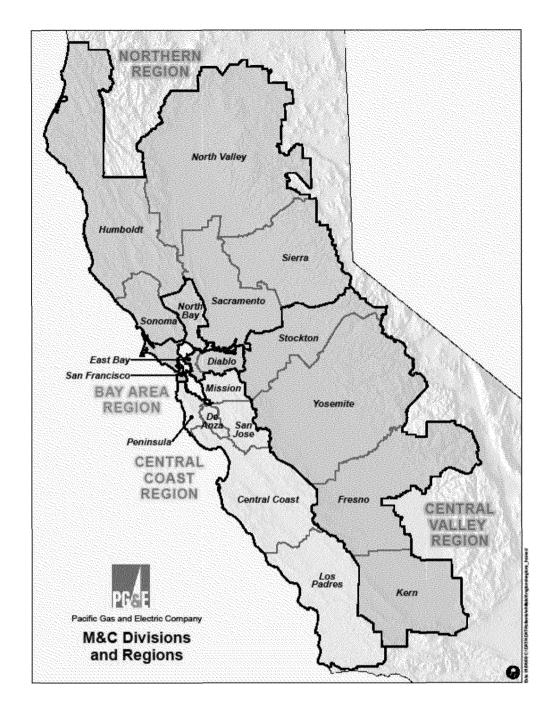

### PG&E

- 4 Regions, 19 Divisions, 70,000 square miles, 113,000 miles of overhead line
- Electric system is very sensitive to weather
  - 30,000 unplanned power outages per year wind, rain, snow, lightning, heat are primary concerns
  - each division has a unique outage climatology