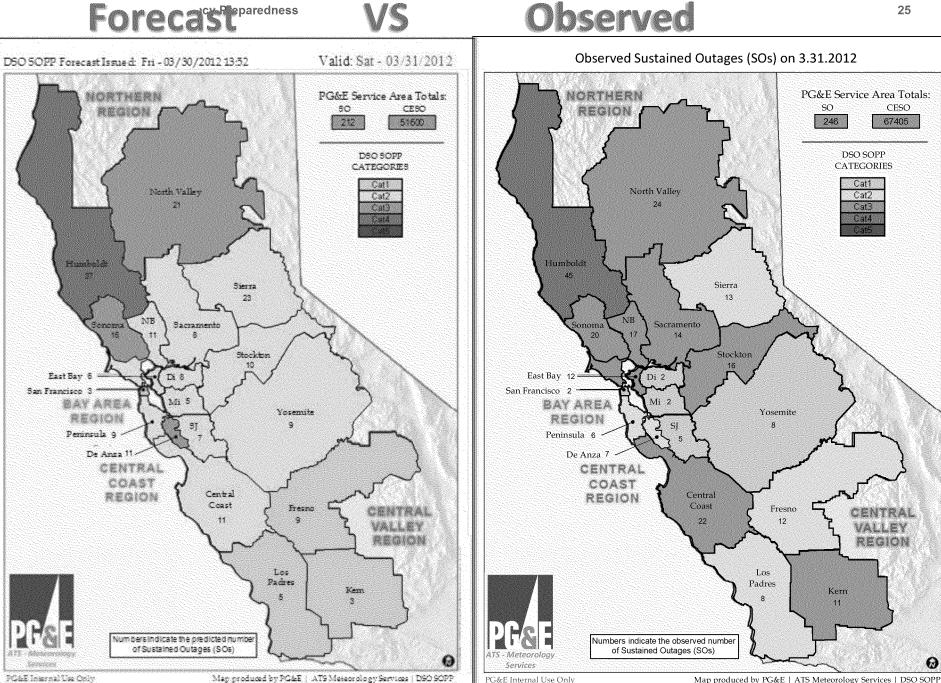

## DSO SOPP Model Performance

- The DSO SOPP Model helps PG&E more efficiently prepare for adverse weather ...but only if outage forecasts are accurate
- How has the model performed in recent events?

## DSO SOPP Model Performance

### 3/30/2012 forecast for 3/31/2012

1400 Update: Distribution System Operations Weather Forecast: Friday March 30 – Sunday April 8, 2012

1400 Update Highlights:

- No significant changes to forecast
- A vigorous frontal system will sweep across the northern half of the Service Area Saturday morning bringing rain and south winds 30 to 40 mph, with higher gusts likely over elevated terrain
- Winds will shift to westerly and remain gusty throughout the day Saturday
- Main impacts still appear to be focused on Northern Region, with less certain impacts for areas south of a Bay Area to
  Tahoe line
- Snow levels will be initially high then lower to 3000 north and 4000 feet south by Saturday afternoon, however little snow accumulation is expected at the lower elevations and low snow outage conditions are not anticipated
- Chance of thunderstorms Saturday, most likely during the afternoon in Northern Region
- Breezy northwest winds 25 to 35 mph are possible Sunday along the coast, through the Bay Area, and down the San Joaquin Valley
- · Fair weather with lighter winds expected Monday

## Emergency Preparedness DSO SOPP Model Performance

### 3/30/2012 forecast for 3/31/2012

| )SO     | SOPP N        | Лоd     | lel Fo          | orec | ast                          |         | Cat<br>Cat 1<br>Cat 2 | Norma   |       |         | affing<br>• a plan        |           |                 | Adver           | litative<br>se weath<br>se weath                                                                                 | ier un            | likely                   |        |                                |            |             |                       |
|---------|---------------|---------|-----------------|------|------------------------------|---------|-----------------------|---------|-------|---------|---------------------------|-----------|-----------------|-----------------|------------------------------------------------------------------------------------------------------------------|-------------------|--------------------------|--------|--------------------------------|------------|-------------|-----------------------|
| sued:   | ÷ .           |         | ch 30, 20       |      | 3:52                         |         | Cat 3<br>Cat 4        | Staff t | :o Mo | del, T  | as Direc<br>iming as      | Direct    |                 | Adver<br>Extrer | se weath<br>ne weatl                                                                                             | ier lik<br>ner po | ely<br>ossible           |        |                                |            |             |                       |
| ansform | mer Level Out | tages : | Frida<br>3/30/2 | iy   |                              |         | Satur<br>3/31/2       | day     | .o mo |         | iming as<br>Sund<br>4/1/2 | lay       | .eo             | Extrem          | Monday         Elevated Outage activity was fore           4/2/2012         Levated Outage activity was fore     |                   |                          |        |                                |            |             |                       |
| Intanac | by Division   | 50      | CESO            |      |                              | so      | CESO                  |         | CR    | SO      | CESO                      | TM        | CR              | so              | CESO                                                                                                             |                   | CR                       |        | begin Sa                       | aturda     | y morning   | in the north and      |
|         | Humboldt      | 4       | 500             | 1.01 | 2                            | 37      | 5500                  | 15      | 12    |         |                           | 4         | 2               | 4               | 500                                                                                                              | 4                 | 3                        |        | spread s                       | south      | during the  | day                   |
|         | Sonoma        | 4       | 600             | 3    | $\frac{1}{2}$                | 16      | 3100                  | 10      | q     | 6       | 1                         | 5         | 4               | 4               | 600                                                                                                              | 3                 | $\tilde{2}$              |        | 14                             |            | 96 <b>7</b> | þ                     |
|         | N. Valley     | 6       | 500             | 5    |                              | 21      | 4000                  | 15      | 13    | 5       |                           | 4         | 3               | 6               | 500                                                                                                              | 5                 |                          |        |                                |            |             |                       |
|         | Sac           | 4       | 400             | 3    |                              | 8       | 1700                  | 5       | 4     | 3       |                           | 2         | 1               | 4               | 400                                                                                                              | 3                 |                          |        |                                | 7          |             |                       |
|         | Sierra        | 7       | 800             | 4    | 3                            | 23      | 5200                  | 13      | 11    | 5       |                           | 3         | 2               | 6               | 700                                                                                                              | 4                 |                          |        |                                | /          |             |                       |
| Вау     | North Bay     | 4       | 800             | 3    | 2                            | 11      | 3200                  | 8       | 7     | 5       |                           | 4         | 3               | 3               | 600                                                                                                              | 3                 | 2                        |        | $\frown$ /                     |            |             |                       |
| Area    | San Fran      | 1       | 600             | 2    | 1                            | 3       | 1700                  | 3       | 2     | 1       | 600                       | 2         | 1               | 1               | 600                                                                                                              | 2                 | 1                        | ct Tim | ha hu ivi                      | cion       |             |                       |
| egion   | East Bay      | 1       | 600             | 2    | 1                            | 6       | 3400                  | 4       | 3     | 3       | 1700                      | 3         | 2               | 1               | 600                                                                                                              | 2                 | 1                        | SUIII  | ing, by Divi                   | .51011     | -           |                       |
|         | Diablo        | 3       | 900             | 2    | 1                            | 8       | 2800                  | 5       | 4     | 3       | 900                       | 2         | 1               | 3               | 900                                                                                                              | 2                 | 1                        | 1      | Saturday                       |            | Sunday      | Monday                |
| entral  | Peninsula     | 2       | 600             | 2    |                              | 9       | 4600                  | 6       | 5     | 3       |                           | 3         | 2               | 2               | 600                                                                                                              | 2                 |                          |        | 3/31/2012                      | V          | 4/1/2012    | 4/2/2012              |
| bast    | Mission       | 2       | 700             | 2    |                              | 5       | 1500                  | 3       | 2     | 2       |                           | 2         | 1               | 2               | 700                                                                                                              | 2                 |                          |        | Timing                         |            | Timing      | Timing                |
| egion   | DeAnza        | 2       | 500             | 2    |                              | 11      | 2900                  | 7       | 6     | 3       |                           | 3         |                 | 2               | 500                                                                                                              | 2                 |                          |        | 04:00 - 16:00                  |            |             |                       |
|         | San Jose      | 2       | 600             | 2    |                              | 7       | 2500                  | 4       | 3     | 3       |                           | 2         | A STREET STREET | 2               | 600                                                                                                              | 2                 |                          |        | 06:00 - 20:00<br>08:00 - 16:00 |            |             |                       |
|         | Cent, Coast   | 6       | 1000            | 5    |                              | 11      | 2900                  | 8       | 7     | 7       | 1200                      | 5         | 4               | 6               | 1000                                                                                                             | 5                 |                          |        | 08:00 - 16:00                  |            |             |                       |
|         | Los Padres    | 4       | 600             | 3    | and the second second second | 5       | 800                   | 4       | 3     | 5       |                           | 4         | 3               | 4               | 600                                                                                                              | 3                 |                          |        | 10:00 - 22:00                  |            |             |                       |
|         | Stockton      | 5       | 800             | 3    |                              | 10      | 2700                  | 5       | 4     | 6       |                           | 4         | 3               | 5               | 800                                                                                                              | 3                 | 1                        |        | 08:00 - 20:00                  |            |             | -                     |
|         | Yosemite      | 6       | 700             | 3    |                              | 9       | 1500                  | 5       | 4     | 8       |                           | 4         | 3               | 6               | 700                                                                                                              | 3                 |                          |        | 00.00 - 20.00                  | +          |             |                       |
| egion   | Fresno        | 8       | 1100            | 5    |                              | 9       | 1200                  | 5       | 4     | 10      |                           | 6         | 5               | 8               | 1100                                                                                                             | 5                 |                          |        | 08:00 - 20:00                  |            |             |                       |
|         | Kern          | 3       | 400             | 2    |                              | 3       | 400                   | 127     | 1     | 4<br>87 |                           | 3         | 2               | 3               | 400                                                                                                              | 2<br>57           | a state so a state serve |        | 08:00 - 20:00                  |            |             |                       |
| G&E     | TOTAL         | 74      | 12700           | 5/   | 38                           | AND     | E Intern              |         | 104   |         | 16000                     | 65        |                 | 6               | <u>12400</u><br>leteorolo                                                                                        |                   |                          |        | 08:00 - 20:00                  |            |             |                       |
| tes:    | SO = Sustaine | d Out:  | ares Ci         | :90= | Cust                         |         |                       |         |       |         | hitages                   | TM = 1    |                 |                 |                                                                                                                  |                   | 101663                   |        | 08:00 - 20:00                  |            |             |                       |
|         | oo oasaate    |         |                 |      |                              | 0221022 | , million             |         |       |         | Treases                   | gion      |                 |                 |                                                                                                                  |                   |                          |        | 08:00 - 20:00                  |            |             |                       |
|         |               |         |                 |      |                              |         |                       |         |       |         |                           | . <b></b> |                 | Jose            |                                                                                                                  |                   |                          |        | 10:00 - 20:00                  |            |             |                       |
|         |               |         |                 |      |                              |         |                       |         |       |         |                           |           |                 | t. Coas         | :+                                                                                                               |                   |                          |        | 10:00 - 24:00                  | +1         |             |                       |
|         |               |         |                 |      |                              |         |                       |         |       |         |                           |           |                 | Padres          |                                                                                                                  |                   |                          |        |                                | 11-        |             |                       |
|         |               |         |                 |      |                              |         |                       |         |       |         | Ce                        | intral    |                 |                 |                                                                                                                  |                   |                          |        | 12:00 - 18:00                  | 1/         |             |                       |
|         |               |         |                 |      |                              |         |                       |         |       |         | Sec. Sec.                 | alley     |                 |                 |                                                                                                                  |                   |                          |        | 14:00 - 24:00                  | 1          |             |                       |
|         |               |         |                 |      |                              |         |                       |         |       |         | 1.000                     | gion      |                 |                 |                                                                                                                  |                   |                          |        |                                | 1          |             |                       |
|         |               |         |                 |      |                              |         |                       |         |       |         |                           |           | Kerr            |                 |                                                                                                                  |                   |                          |        | /                              |            |             |                       |
|         |               |         |                 |      |                              |         |                       |         |       |         |                           |           |                 |                 | and the second |                   |                          | PC     | E Internal Use On              | * <b>*</b> |             | ATS - Meteorology Ser |

Map produced by PG&E | ATS Meteorology Services | DSO SOPP