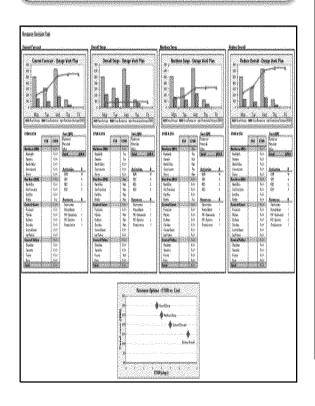

## DSO SOPP Model Performance

- The DSO SOPP Model helps PG&E more efficiently prepare for adverse weather ...but only if outage forecasts are accurate
- How has the model performed in recent events?

## DSO SOPP Model Performance