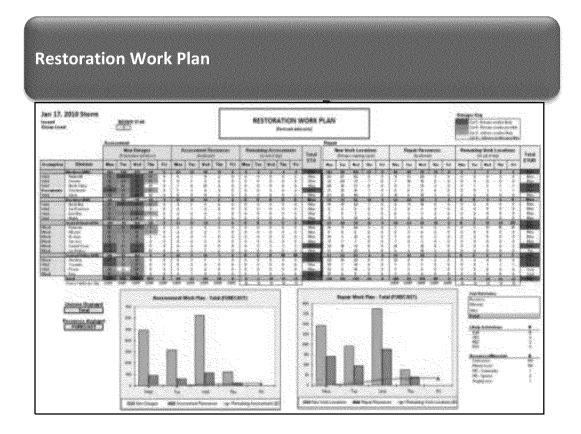

## Storm Outage Prediction Project (SOPP)

Issued: Sunday, January 17, 2010 07:49

## DSO SOPP Model

#### Distribution System Operations - Storm Outage Prediction Project - Model

Developed to predict sustained outage counts, customer outage counts, timing of outages, and resource requirements necessary for restoration in order to better prepare for and mitigate total risk from storms