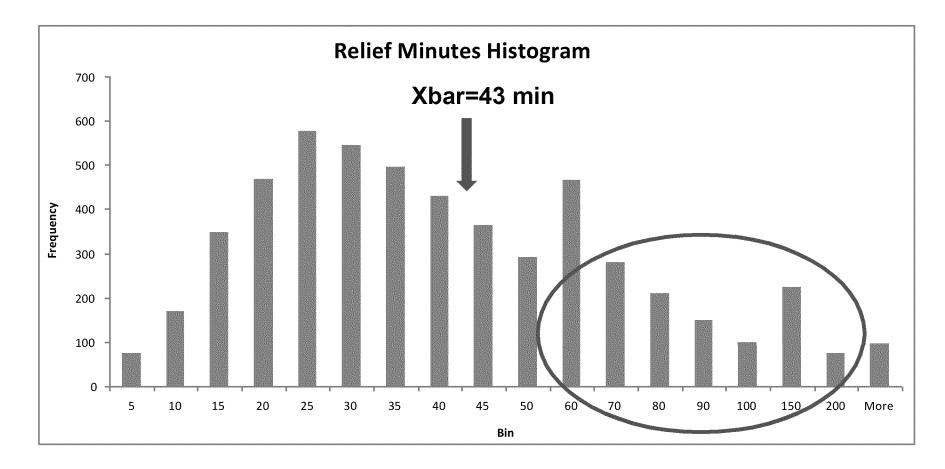

Media
  - Twitter
  - Facebook
  - Currents



PGRE If you a Provide your ou

PGAE We ha

3 If you are currently wio power, please call 1, 500-743-5002 to report your outside. Our crews are working as safely and quickly as possible.

WAE Scottered than 242 PCAE contract and mutual assistance crews

poyed across our service area working to restore service

# 911 Standby Process









- High profile events
- Coordination and prompt response supports public safety
- Public agencies can then respond to other public safety concerns





# Emergency Preparedness Improving Performance





- > Organizational focus has driven improved performance
- > Daily metric on Daily Reliability Scorecard
- > Weekly reviews on daily status calls and with local teams



®

PP&F

### **Process Capability**



2012 end of year performance 84.09%



#### **Resource Deployment**







- SOPP Forecast represents expected number of calls for each division
- Use of non-traditional resources (e.g., meter techs, GSRs) is critical during significant events\

#### Storm Response Performance within 1 hour

2011 **40%** 2012 **80%** 



Emergency Preparedness

### **Public Agencies As Partners**



- ➤ Training
- Pre-event Process Coordination
- > Joint Exercises
- Joint Stakeholder
   911 Committee
- Participation in PG&E exercises





## Joint Response Plans and Exercises

### PG&E has dedicated Public Safety Personnel to support training and exercise development

- Development of joint response plans based on identification of joint risk
- Utilization of Unified Command
- Joint exercise of developed