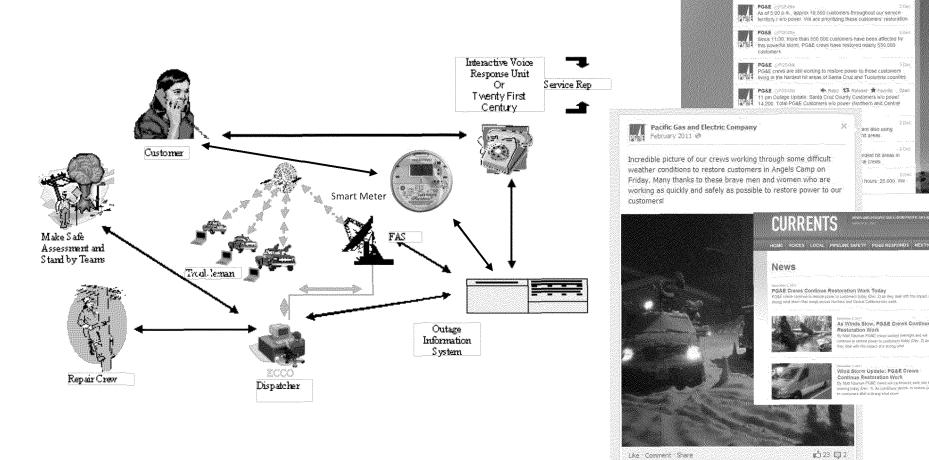

- Protect health and welfare of the public, PG&E responders and other response personnel
- Protect property (both the public and utility)
- Safely restore gas and electricity
- Keep customers, local/state agencies, government reps, news media, and others informed
- Re-establish critical business functions and move towards business as usual.