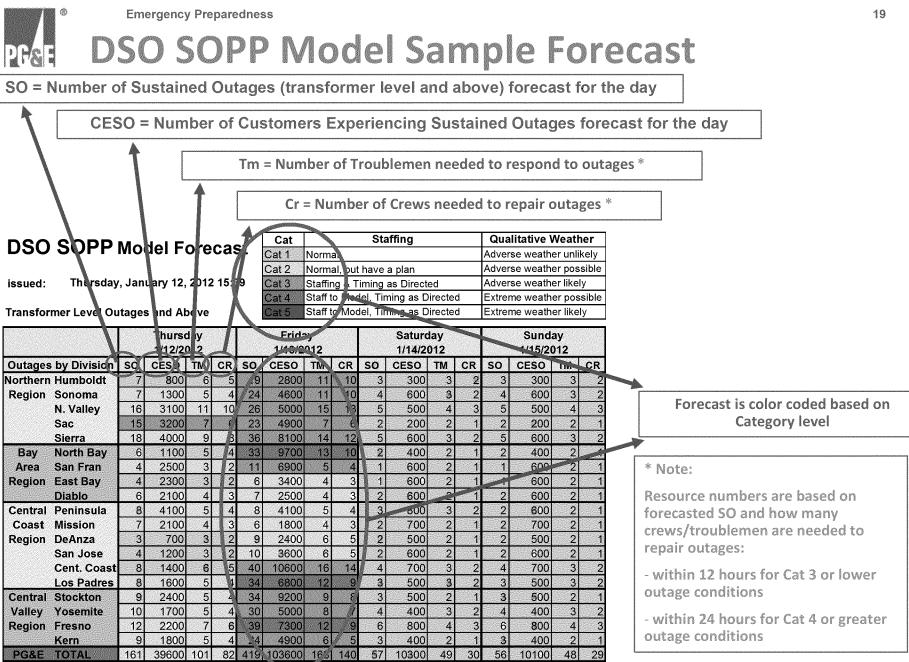

### **DSO SOPP Model Sample Forecast**

Timing indicates forecasted timing of most intense outage producing weather (rain, wind, snow, etc) for any division at Cat 2 or above

#### **Colors correspond to the Category forecast**

### **DSO SOPP Model Sample Forecast**