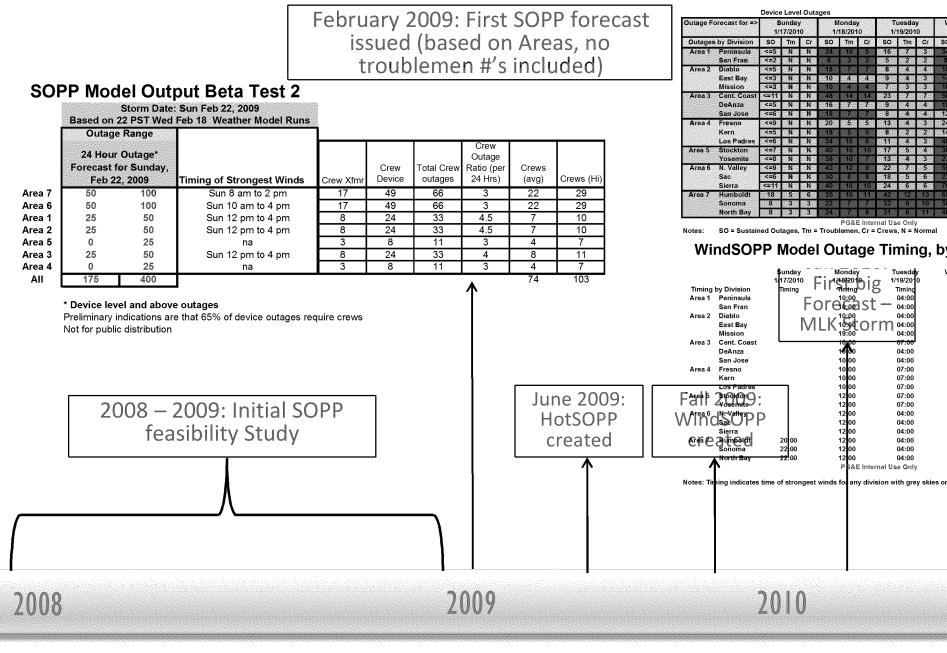

## Storm Outage Prediction Project (SOPP)

Issued: Sunday, January 17, 2010 07:49

## DSO SOPP Model

#### Distribution System Operations - Storm Outage Prediction Project - Model

Developed to predict sustained outage counts, customer outage counts, timing of outages, and resource requirements necessary for restoration in order to better prepare for and mitigate total risk from storms