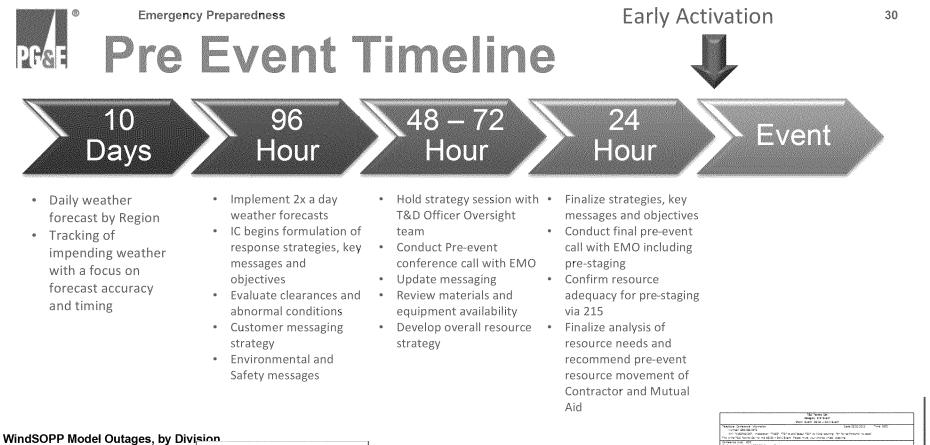

### **Emergency Preparedness**

- Storm Outage Prediction Project (SOPP)
- 10 Day Weather Forecast
- Severe Weather Notifications
- Storm briefings
- Drill scenario preparation
- Historical analysis