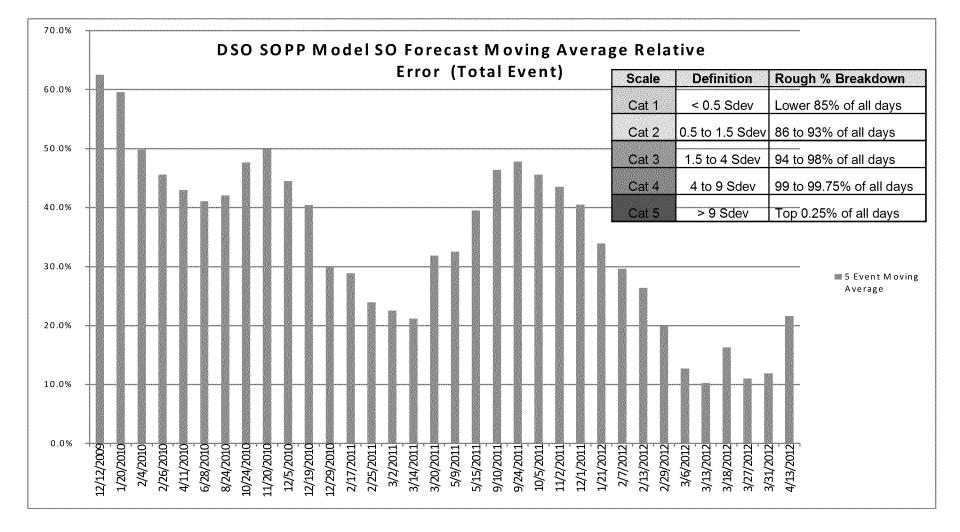

## DSO SOPP Model Performance

- The DSO SOPP Model helps PG&E more efficiently prepare for adverse weather ...but only if outage forecasts are accurate
- How has the model performed in recent events?

## DSO SOPP Model Performance

## Emergency Preparedness DSO SOPP Model Performance