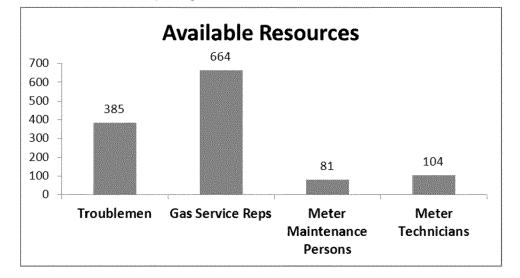

ur ou

PGAE We ha

3 If you are currently wio power, please call 1, 500-743-5002 to report your outside. Our crews are working as safely and quickly as possible.

WAE Scottered than 242 PCAE contract and mutual assistance crews

poyed across our service area working to restore service

# 911 Standby Process









- High profile events
- Coordination and prompt response supports public safety
- Public agencies can then respond to other public safety concerns





# Emergency Preparedness Improving Performance





- > Organizational focus has driven improved performance
- > Daily metric on Daily Reliability Scorecard
- > Weekly reviews on daily status calls and with local teams



®

PP&F

### **Process Capability**



2012 end of year performance 84.09%



#### **Resource Deployment**







- SOPP Forecast represents expected number of calls for each division
- Use of non-traditional resources (e.g., meter techs, GSRs) is critical during significant events\

#### Storm Response Performance within 1 hour

2011 **40%** 2012 **80%** 



Emergency Preparedness

### **Public Agencies As Partners**



- ➤ Training
- Pre-event Process Coordination
- > Joint Exercises
- Joint Stakeholder
   911 Committee
- Participation in PG&E exercises





## Joint Response Plans and Exercises

### PG&E has dedicated Public Safety Personnel to support training and exercise development

- Development of joint response plans based on identification of joint risk
- Utilization of Unified Command
- Joint exercise of developed response plans





### Adoption of Public Sector Best Practices

- IC