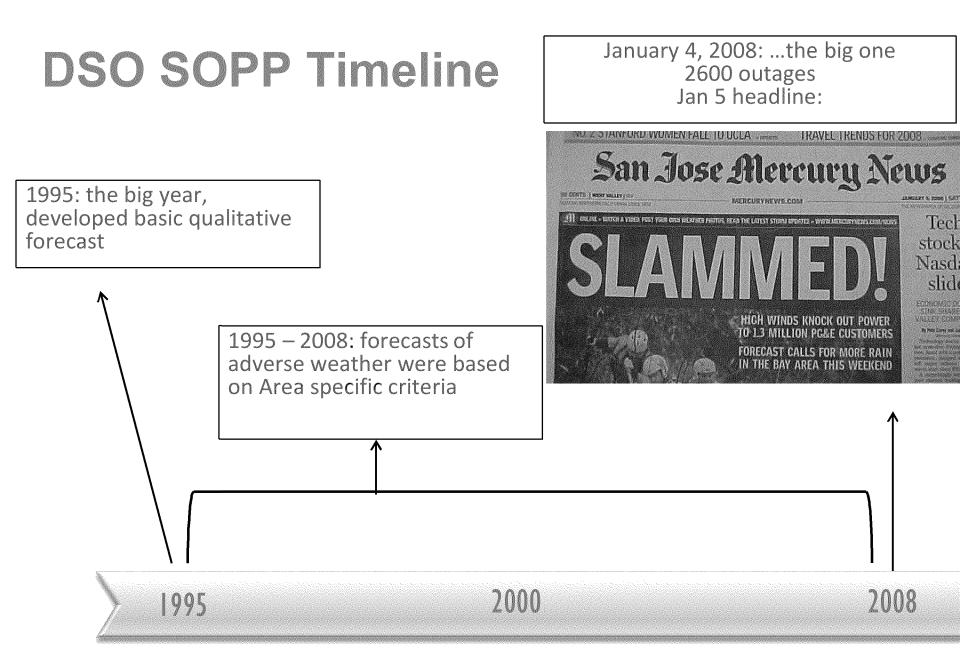

## DSO SOPP Model

#### Distribution System Operations - Storm Outage Prediction Project - Model

Developed to predict sustained outage counts, customer outage counts, timing of outages, and resource requirements necessary for restoration in order to better prepare for and mitigate total risk from storms