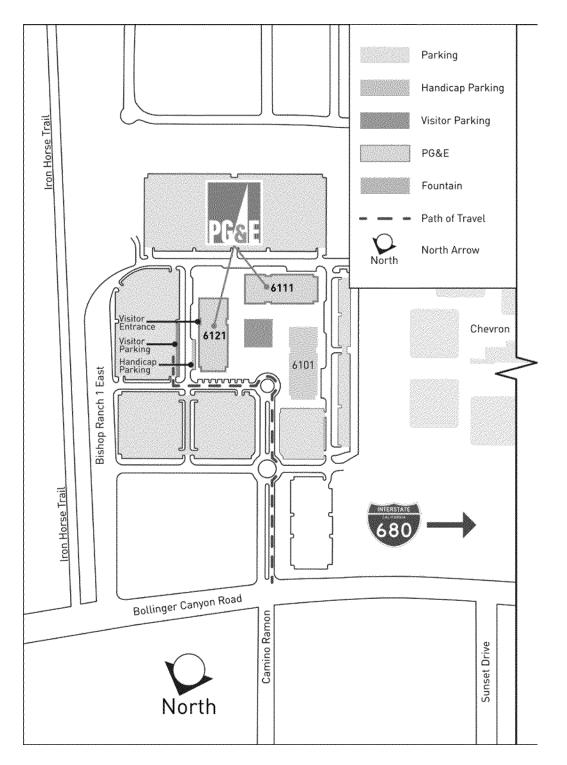

# Visitor's Guide

Bishop Ranch 1 6111 Bollinger Canyon Road 6121 Bollinger Canyon Road San Ramon, California