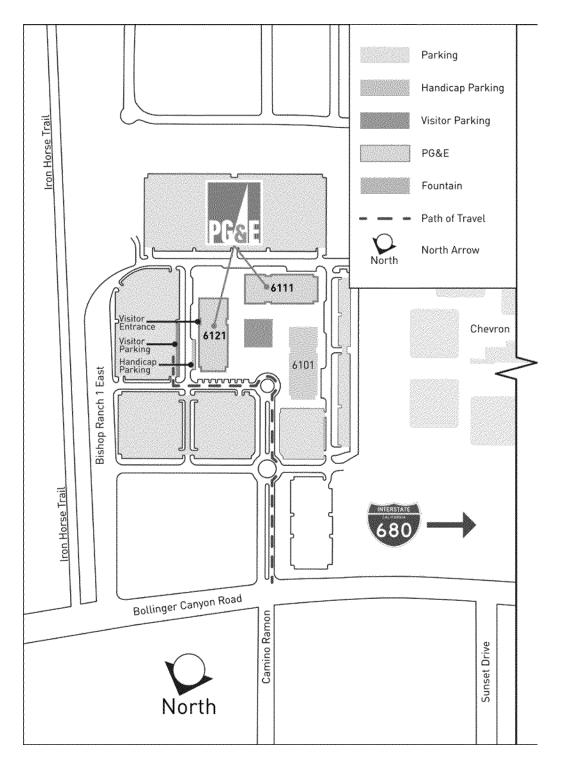

# Visitor's Guide

Bishop Ranch 1 6111 Bollinger Canyon Road 6121 Bollinger Canyon Road San Ramon, California

# Visitor Access Procedures

- All visitors to PG&E, who are not employees, please proceed to the Main Lobby of Building 6121 and sign in at the guard desk where you will be issued a visitors badge.
- Visitor and handicap parking are located in front of the 6121 building entrance.
- Visitors to 6121, will be escorted to their destination by their contact.
- After signing in, visitors to 6111, will take the building elevator to the PG&E floor, and call their contact from the employee list by the elevator lobby phone and Their contact will meet them and escort them onto the floor.