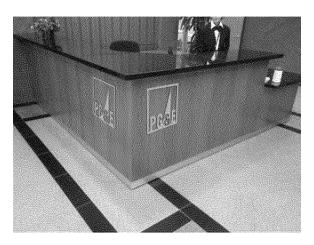

# Visitor Access Procedures

- All visitors to PG&E, who are not employees, please proceed to the Main Lobby of Building 6121 and sign in at the guard desk where you will be issued a visitors badge.
- Visitor and handicap parking are located in front of the 6121 building entrance.
- Visitors to 6121, will be escorted to their destination by their contact.
- After signing in, visitors to 6111, will take the building elevator to the PG&E floor, and call their contact from the employee list by the elevator lobby phone and Their contact will meet them and escort them onto the floor.