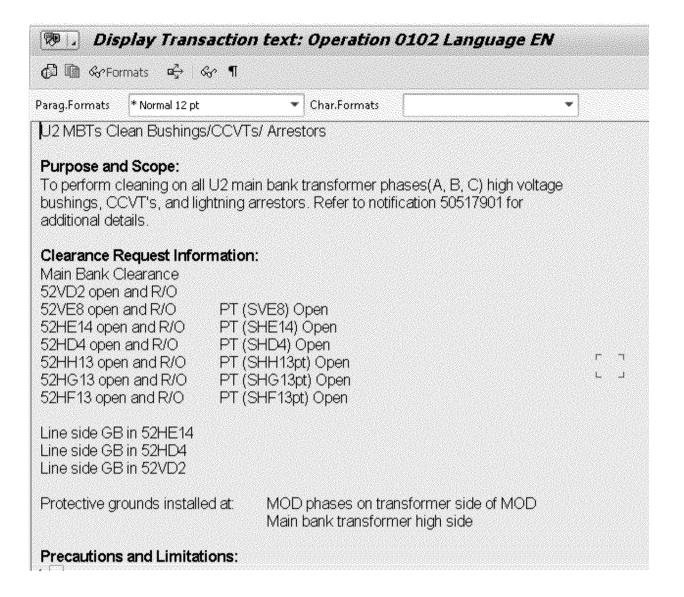

|    | 0                      | Observe all safety precautions while working in/around high voltage equipment IAW OM6.ID7 Observe all precautions while working at heights above 6ft. IAW OM6.ID13                                                                                      |  |
|----|------------------------|---------------------------------------------------------------------------------------------------------------------------------------------------------------------------------------------------------------------------------------------------------|--|
|    |                        | Use only demin water and clean lint free rags to clean insulators.                                                                                                                                                                                      |  |
|    | erequis                | sites:                                                                                                                                                                                                                                                  |  |
| No | ne.                    |                                                                                                                                                                                                                                                         |  |
|    | <b>ecial Ir</b><br>ne. | nstructions:                                                                                                                                                                                                                                            |  |
| W  | ork Ins                | tructions:                                                                                                                                                                                                                                              |  |
| 0  | VERI                   | FY clearance points, HANG red tag(s) and REPORT ON clearance.                                                                                                                                                                                           |  |
|    | 0                      | Document red tag location on "Configuration Documentation Sheet"<br>69-11636.                                                                                                                                                                           |  |
| 0  | toIns                  | ORM <u>cleaning</u> and <u>inspection</u> of the following components for TGMA. Refer ulator Cleaning Manual, Substation Washing Requirements and Techniques et as needed. Use only demin water and clean lint-free rags.                               |  |
|    | 0                      | High Voltage Bushing<br>CCVT<br>Lightning Arrestor                                                                                                                                                                                                      |  |
|    | 0                      | Lightning Arrestor<br>zp<br>zv                                                                                                                                                                                                                          |  |
| 0  | to Ins                 | PERFORM <u>cleaning</u> and <u>inspection</u> of the following components for <b>TGMB</b> . Refer to <i>Insulator Cleaning Manual, Substation Washing Requirements and Techniques</i> booklet as needed. Use only demin water and clean lint-free rags. |  |
|    | 0 0 0                  | High Voltage Bushing CCVT Lightning Arrestor zp zv                                                                                                                                                                                                      |  |
| 0  | to Ins                 | FORM <u>cleaning</u> and <u>inspection</u> of the following components for <b>TGMC</b> . Refer bullator Cleaning Manual, Substation Washing Requirements and Techniques et as needed. Use only demin water and clean lint-free rags.                    |  |
|    | 0 0 0                  | High Voltage Bushing CCVT Lightning Arrestor zp zv                                                                                                                                                                                                      |  |
| 0  | REO                    | ORD all findings and abnormal conditions on completion remarks page and                                                                                                                                                                                 |  |