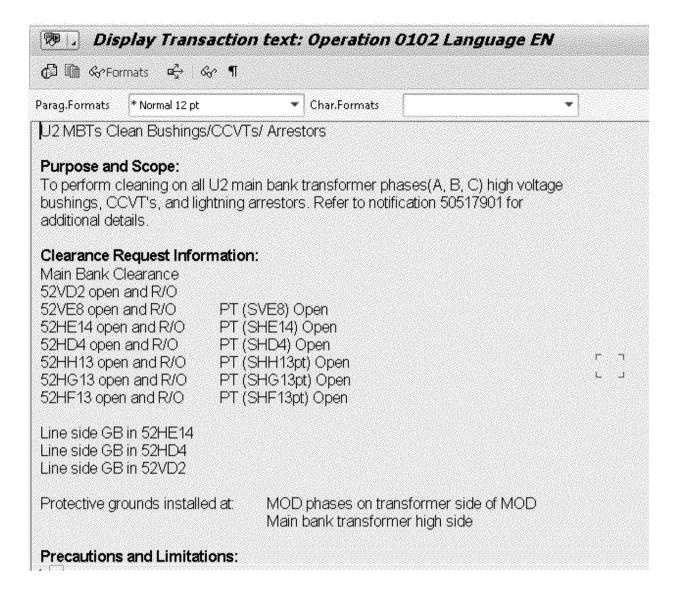

|    | 0                                                                                                                                                                                                                                                       | Observe all safety precautions while working in/around high voltage equipment IAW OM6.ID7                                                                                                                                              |
|----|---------------------------------------------------------------------------------------------------------------------------------------------------------------------------------------------------------------------------------------------------------|----------------------------------------------------------------------------------------------------------------------------------------------------------------------------------------------------------------------------------------|
|    | 0                                                                                                                                                                                                                                                       | Observe all precautions while working at heights above 6ft. IAW OM6.ID13<br>Use only demin water and clean lint free rags to clean insulators.                                                                                         |
|    |                                                                                                                                                                                                                                                         | ilsites:                                                                                                                                                                                                                               |
| No | ne.                                                                                                                                                                                                                                                     |                                                                                                                                                                                                                                        |
|    | ecial<br>ne.                                                                                                                                                                                                                                            | Instructions:                                                                                                                                                                                                                          |
| W  | ork Ir                                                                                                                                                                                                                                                  | structions:                                                                                                                                                                                                                            |
| 0  | VEF                                                                                                                                                                                                                                                     | RIFY clearance points, HANG red tag(s) and REPORT ON clearance.                                                                                                                                                                        |
|    | 0                                                                                                                                                                                                                                                       | Document red tag location on "Configuration Documentation Sheet" 69-11636.                                                                                                                                                             |
| 0  | toIr                                                                                                                                                                                                                                                    | RFORM <u>cleaning</u> and <u>inspection</u> of the following components for TGMA. Refer isulator Cleaning Manual, <i>Substation Washing Requirements and Techniques</i> klet as needed. Use only demin water and clean lint-free rags. |
|    | 0                                                                                                                                                                                                                                                       | High Voltage Bushing                                                                                                                                                                                                                   |
|    | 0                                                                                                                                                                                                                                                       | CCVT<br>Lightn <b>i</b> ng Arrestor                                                                                                                                                                                                    |
|    | 0                                                                                                                                                                                                                                                       | Lightning Arrestor<br>zp<br>zv                                                                                                                                                                                                         |
| 0  | PERFORM <u>cleaning</u> and <u>inspection</u> of the following components for <b>TGMB</b> . Refer to <i>Insulator Cleaning Manual, Substation Washing Requirements and Techniques</i> booklet as needed. Use only demin water and clean lint-free rags. |                                                                                                                                                                                                                                        |
|    | 0                                                                                                                                                                                                                                                       | High Voltage Bushing                                                                                                                                                                                                                   |
|    | 0                                                                                                                                                                                                                                                       | CCVT<br>Lightning Arrestor<br>zp<br>zv                                                                                                                                                                                                 |
| 0  | PERFORM <u>cleaning</u> and <u>inspection</u> of the following components for <b>TGMC</b> . Refer to <i>Insulator Cleaning Manual, Substation Washing Requirements and Techniques</i> booklet as needed. Use only demin water and clean lint-free rags. |                                                                                                                                                                                                                                        |
|    | 0                                                                                                                                                                                                                                                       | High Voltage Bushing                                                                                                                                                                                                                   |
|    | 0                                                                                                                                                                                                                                                       | CCVT<br>Lightning Arrestor<br>zp<br>zv                                                                                                                                                                                                 |
| 0  | RE                                                                                                                                                                                                                                                      | CORD all findings and abnormal conditions on completion remarks page and                                                                                                                                                               |