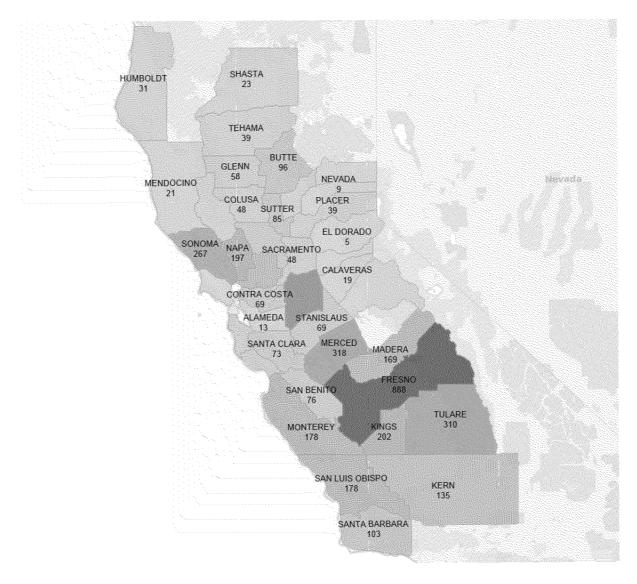

### **Geographical Distribution**

# Segmentation of Impacted Customers – Primary Assessment

| Sector                                                                                   | #<br>Services | Sector                                                                                           | #<br>Services | Sector                                                                      | #<br>Services |
|------------------------------------------------------------------------------------------|---------------|--------------------------------------------------------------------------------------------------|---------------|-----------------------------------------------------------------------------|---------------|
| Sector: Agriculture, Forestry, Fishing and Hunting                                       | 1,810         | Other Noncitrus Fruit Farming                                                                    | 86            | Orange Groves<br>Industry Group: Greenhouse,                                | 19            |
| Grape Vineyards                                                                          | 577           | Subsector: Crop Production                                                                       | 64            | Nursery, and Floriculture<br>Production                                     | 16            |
| All Other Miscellaneous Crop<br>Farming<br>Industry Group: Fruit and Tree Nut<br>Farming | 419<br>257    | Postharvest Crop Activities<br>(except Cotton Ginning)<br>Nursery and Floriculture<br>Production | 51            | Horse and Other Equine Production Farm Product Warehousing and Storage      | 15<br>14      |
| Tree Nut Farming                                                                         | 227           | Subsector: Animal Production                                                                     | 32            | Turkey Production                                                           | 14            |
| Hay Farming                                                                              | 151           | Corn Farming                                                                                     | 31            | Industry Group: Oilseed and Grain Farming                                   | 13            |
| Dairy Cattle and Milk Production                                                         | 127           | All Other Animal Production                                                                      | 30            | Apple Orchards                                                              | 11            |
| Noncitrus Fruit and Tree Nut<br>Farming<br>Other Vegetable (except Potato) and           | 125           | Cotton Farming<br>Industry Group: Other Crop                                                     | 24            | Industry Group: Cattle Ranching and Farming Industry Group: Poultry and Egg | 10            |
| Melon Farming                                                                            | 109           | Farming                                                                                          | 23            | Production                                                                  | 10            |
| Beef Cattle Ranching and Farming                                                         | 108           | Rice Farming                                                                                     | 22            | Other                                                                       | 108           |
| Water Supply and Irrigation Systems                                                      | 102           | Strawberry Farming                                                                               | 20            |                                                                             |               |
|                                                                                          |               |                                                                                                  |               | Total                                                                       | 4,675         |