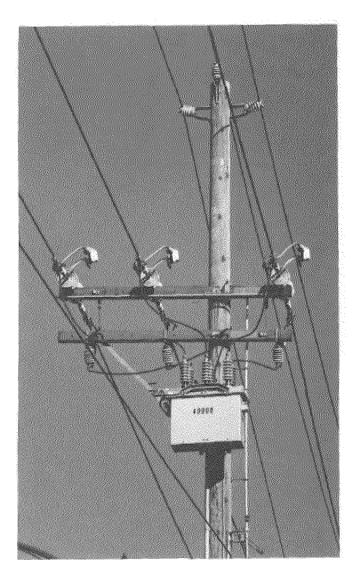

transformer. Cutouts/disconnects associated with a piece of equipment are considered to be part of the equipment installation.



#### 1 Level + Type 2 Equipment





1 Level + Fixed Capacitor Bank



#### Pole Type 3 - Medium



## • 3 Levels

- Equipment as defined below for type 3
- Type 3 equipment is defined as reclosers, regulators, boosters, sectionalizers, switched capacitor banks, three phase and transformer banks.

2 Level + 1 Transformer Set in Place





2 Levels 1 Transformer





2 Levels with Primary Riser Set in Place

#### Pole Type 3 - Medium (cont.)



2 Levels Set in Place





3 Levels In Place

> 1 Level + Transformer Bank







2 Levels + 2 Transformers



1 Level Transformer Bank





Equipment Regulator Type 3 Equipment

> 2 Levels plus Type 3 Equipment Recloser







1 Level Type 3 Equipment Transformer Bank



#### Pole Type 4 - Difficult



- 4 Levels
- 3 Levels and type 2 or 3 equipment



## Pole Type 4 - Difficult (cont.)



3 Levels + 1 Transformer





- More than 4 Levels
- 4 Levels + Equipment Regulator
- Poles of unusual size. (Poles of unusual weight, Poles > 70ft.
  For example, 95 footers.