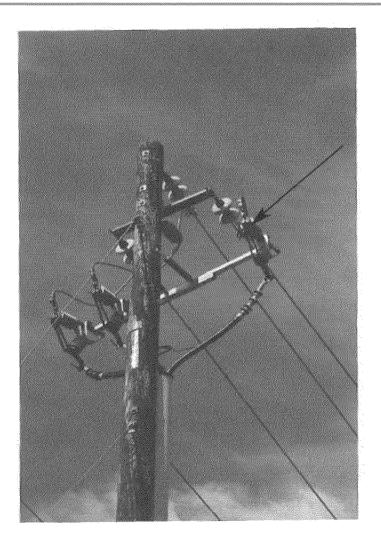

## • 3 Levels

- Equipment as defined below for type 3
- Type 3 equipment is defined as reclosers, regulators, boosters, sectionalizers, switched capacitor banks, three phase and transformer banks.

2 Level + 1 Transformer Set in Place

2 Levels 1 Transformer

2 Levels with Primary Riser Set in Place