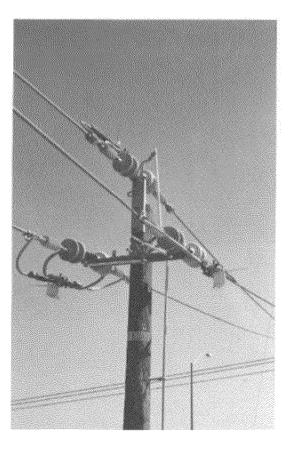

# Simplified Unit Distribution Wood Pole Assemblies

December 10th, 2012

SB\_GT&S\_0444255





- 1 level with no equipment
- Service/secondary poles/guy poles
- Levels are defined as cross arms or other types of framing associated with primary/secondary circuitry. Transformers are also considered to be a level.



# Pole Type 1 - Easy (cont.)





#### Pole Type 2 - Moderate



2 Levels

- 2 levels or type 2 equipment
- 1 level and/or equipment as defined below for type 2
- Type 2 equipment is defined as line cutouts/disconnects on a separate arm, line switches, fixed capacitor bank and single phase transformer. Cutouts/disconnects associated with a piece of equipment are considered to be part of the equipment installation.



#### 1 Level + Type 2 Equipment





1 Level + Fixed Capacitor Bank



#### Pole Type 3 - Medium



## • 3 Levels

- Equipment as defined below for type 3
- Type 3 equipment is defined as reclosers, regulators, boosters, sectionalizers, switched capacitor banks, three phase and transformer banks.

2 Level + 1 Transformer Set in Place





2 Levels 1 Transformer





2 Levels with Primary Riser Set in Place

#### Pole Type 3 - Medium (cont.)



2 Levels Set in Place





3 Levels In Place

> 1 Level + Transformer Bank







2 Levels + 2 Transformers



1 Level Transformer Bank





Equipment Regulator Type 3 Equipment

> 2 Levels plus Type 3 Equipment Recloser







1 Level Type 3 Equipment Transformer Bank



#### Pole Type 4 - Difficult



- 4 Levels
- 3 Levels and type 2 or 3 equipment



## Pole Type 4 - Difficult (con