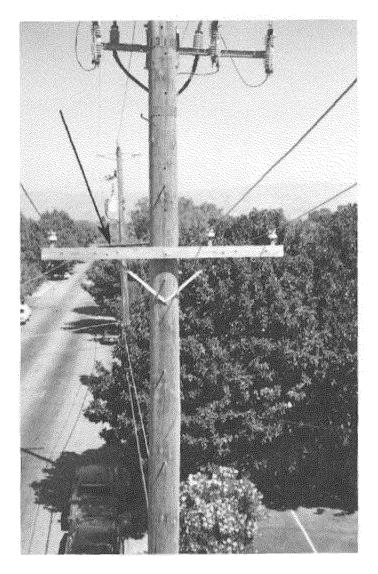

# Simplified Unit Distribution Wood Pole Assemblies

December 10th, 2012

SB\_GT&S\_0444255

- 1 level with no equipment
- Service/secondary poles/guy poles
- Levels are defined as cross arms or other types of framing associated with primary/secondary circuitry. Transformers are also considered to be a level.

# Pole Type 1 - Easy (cont.)