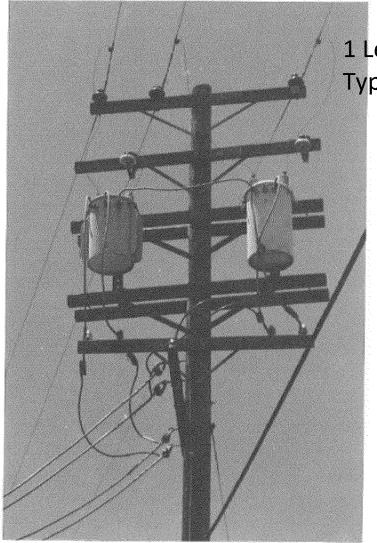

#### Pole Type 3 - Medium (cont.)

2 Levels Set in Place

3 Levels In Place

> 1 Level + Transformer Bank

2 Levels + 2 Transformers

1 Level Transformer Bank

Equipment Regulator Type 3 Equipment

> 2 Levels plus Type 3 Equipment Recloser