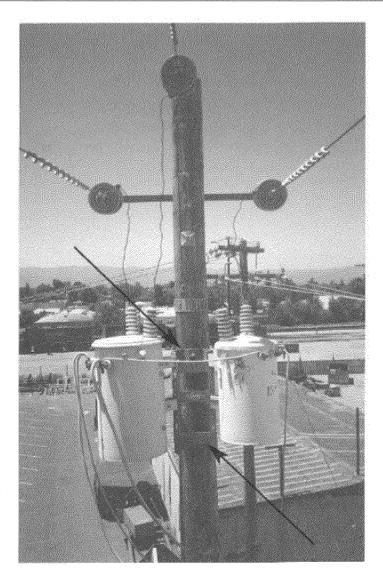

#### Pole Type 3 - Medium (cont.)

2 Levels Set in Place

3 Levels In Place

> 1 Level + Transformer Bank

2 Levels + 2 Transformers

1 Level Transformer Bank

Equipment Regulator Type 3 Equipment

> 2 Levels plus Type 3 Equipment Recloser