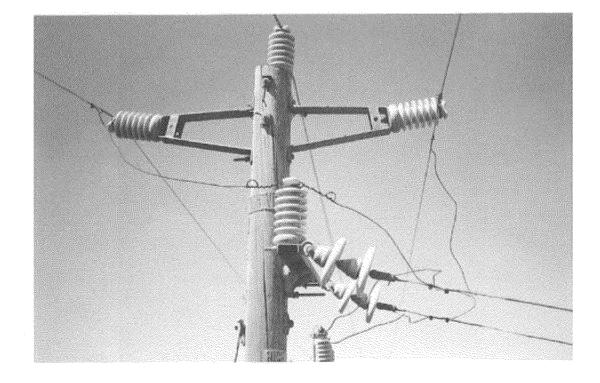

#### Pole Type 2 - Moderate

2 Levels

- 2 levels or type 2 equipment
- 1 level and/or equipment as defined below for type 2
- Type 2 equipment is defined as line cutouts/disconnects on a separate arm, line switches, fixed capacitor bank and single phase transformer. Cutouts/disconnects associated with a piece of equipment are considered to be part of the equipment installation.