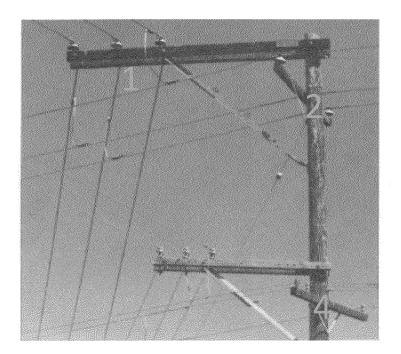

# Pole Type 1 - Easy (cont.)

#### Pole Type 2 - Moderate

2 Levels

- 2 levels or type 2 equipment
- 1 level and/or equipment as defined below for type 2
- Type 2 equipment is defined as line cutouts/disconnects on a separate arm, line switches, fixed capacitor bank and single phase transformer. Cutouts/disconnects associated with a piece of equipment are considered to be part of the equipment installation.

#### 1 Level + Type 2 Equipment

1 Level + Fixed Capacitor Bank