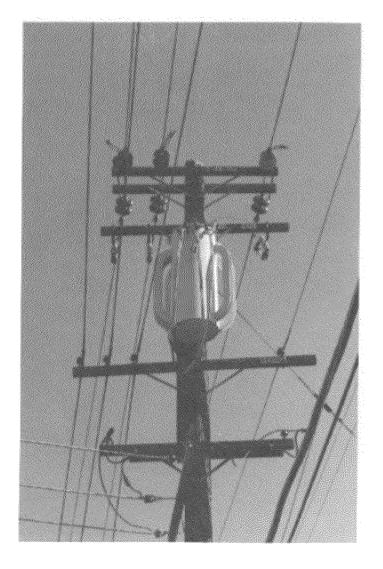

2 Levels 1 Transformer

2 Levels with Primary Riser Set in Place

#### Pole Type 3 - Medium (cont.)

2 Levels Set in Place

3 Levels In Place

> 1 Level + Transformer Bank

2 Levels + 2 Transformers

1 Level Transformer Bank

Equipment Regulator Type 3 Equipment

> 2 Levels plus Type 3 Equipment Recloser