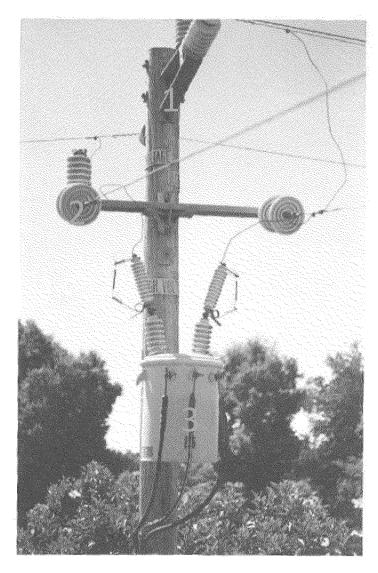

ole Assemblies

December 10th, 2012

SB\_GT&S\_0444255





- 1 level with no equipment
- Service/secondary poles/guy poles
- Levels are defined as cross arms or other types of framing associated with primary/secondary circuitry. Transformers are also considered to be a level.



# Pole Type 1 - Easy (cont.)





#### Pole Type 2 - Moderate



2 Levels

- 2 levels or type 2 equipment
- 1 level and/or equipment as defined below for type 2
- Type 2 equipment is defined as line cutouts/disconnects on a separate arm, line switches, fixed capacitor bank and single phase transformer. Cutouts/disconnects associated with a piece of equipment are considered to be part of the equipment installation.



#### 1 Level + Type 2 Equipment





1 Level + Fixed Capacitor Bank



#### Pole Type 3 - Medium



## • 3 Levels

- Equipment as defined below for type 3
- Type 3 equipment is defined as reclosers, regulators, boosters, sectionalizers, switched capacitor banks, three phase and transformer banks.

2 Level + 1 Transformer Set in Place





2 Levels 1 Transformer





2 Levels with Primary Riser Set in Place

#### Pole Type 3 - Medium (cont.)



2 Levels Set in Place





3 Levels In Place

> 1 Level + Transformer Bank







2 Levels + 2 Transformers



1 Level Transformer Bank





Equipment Regulator Type 3 Equipment

> 2 Levels plus Type 3 Equipment Recloser







1 Level Type 3 Equipment Transformer Bank



#### Pole Type 4 - Difficult



- 4 Levels
- 3 Levels and type 2 or 3 equipment



## Pole Type 4 - Difficult (cont.)



3 Levels + 1 Transformer





- More than 4 Levels
- 4 L