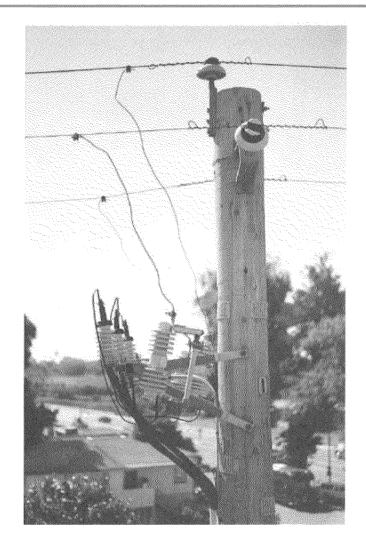

Levels

- 2 levels or type 2 equipment
- 1 level and/or equipment as defined below for type 2
- Type 2 equipment is defined as line cutouts/disconnects on a separate arm, line switches, fixed capacitor bank and single phase transformer. Cutouts/disconnects associated with a piece of equipment are considered to be part of the equipment installation.



#### 1 Level + Type 2 Equipment





1 Level + Fixed Capacitor Bank



#### Pole Type 3 - Medium



## • 3 Levels

- Equipment as defined below for type 3
- Type 3 equipment is defined as reclosers, regulators, boosters, sectionalizers, switched capacitor banks, three phase and transformer banks.

2 Level + 1 Transformer Set in Place





2 Levels 1 Transformer





2 Levels with Primary Riser Set in Place

#### Pole Type 3 - Medium (cont.)



2 Levels Set in Place





3 Levels In Place

> 1 Level + Transformer Bank







2 Levels + 2 Transformers



1 Level Transformer Bank





Equipment Regulator Type 3 Equipment

> 2 Levels plus Type 3 Equipment Recloser







1 Level Type 3 Equipment Transformer Bank



#### Pole Type 4 - Difficult



- 4 Levels
- 3 Levels and type 2 or 3 equipment



## Pole Type 4 - Difficult (cont.)



3 Levels + 1 Transformer





- More than 4 Levels
- 4 Levels + Equipment Regulator
- Poles of unusual size. (Poles of unusual weight, Poles > 70ft.
  For example, 95 footers.