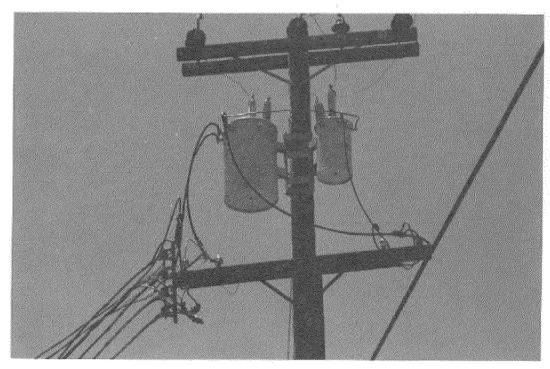

#### Pole Type 3 - Medium (cont.)

2 Levels Set in Place

3 Levels In Place

> 1 Level + Transformer Bank

2 Levels + 2 Transformers

1 Level Transformer Bank

Equipment Regulator Type 3 Equipment

> 2 Levels plus Type 3 Equipment Recloser