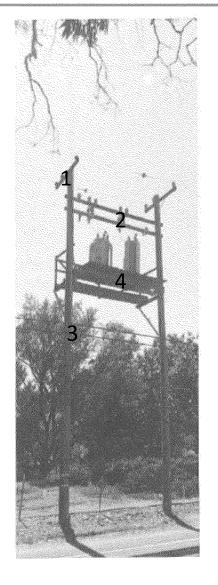

#### Pole Type 4 - Difficult

- 4 Levels
- 3 Levels and type 2 or 3 equipment

## Pole Type 4 - Difficult (cont.)

3 Levels + 1 Transformer

- More than 4 Levels
- 4 Levels + Equipment Regulator
- Poles of unusual size. (Poles of unusual weight, Poles > 70ft.
  For example, 95 footers.