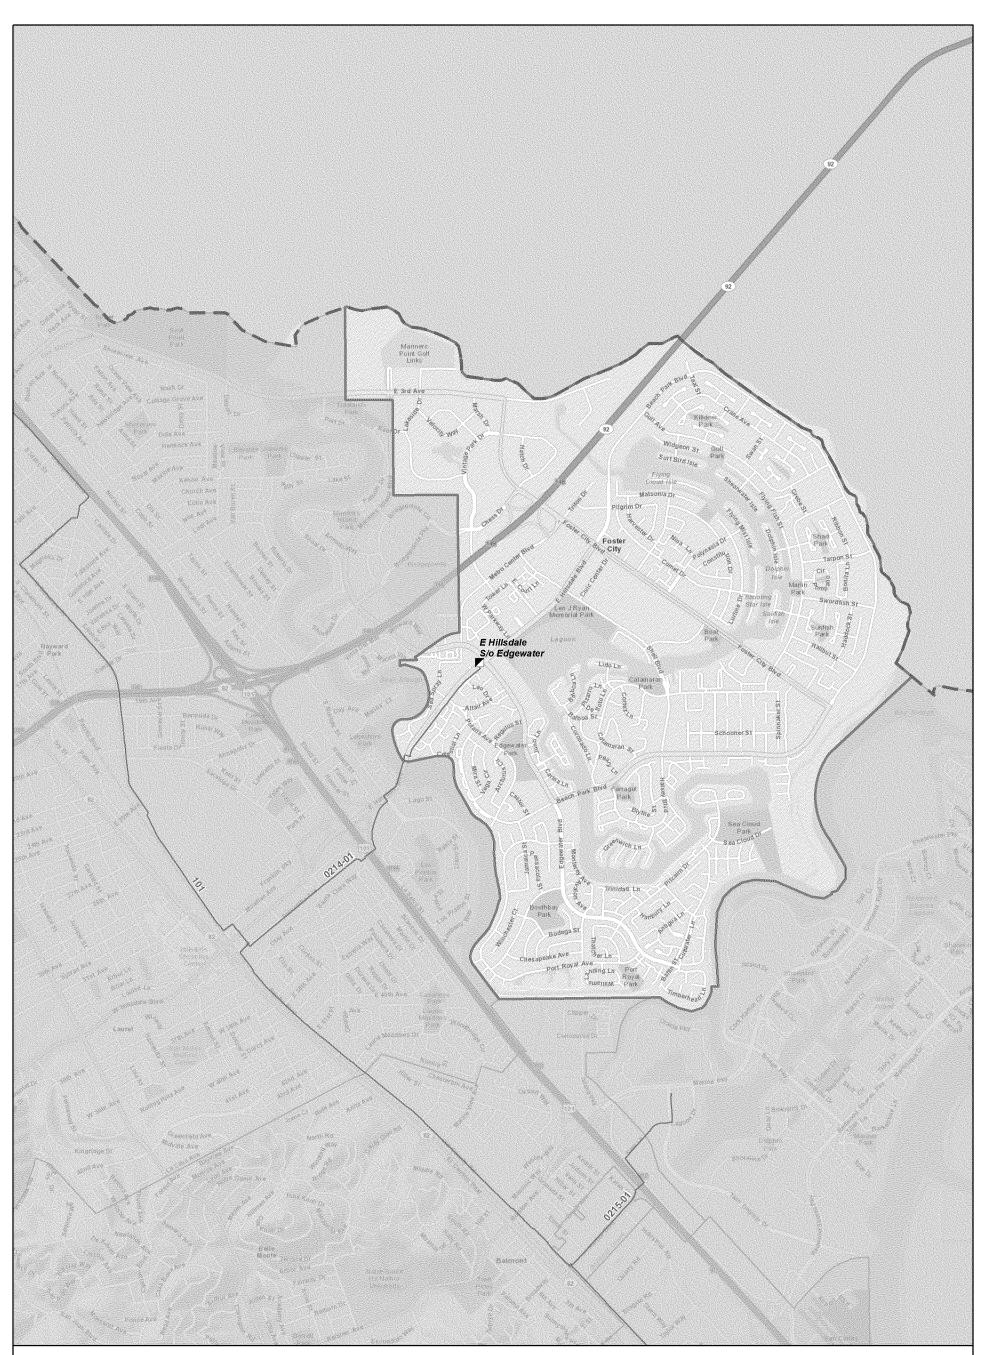

## Foster City San Mateo County Pipeline and Station Location Map

PG&E Critical Infrastructure Information Must be held in confidence Facilities to be operated by PG&E personnel only Pipeline location is not exact Call 811 before you dig

## Legend

- Gas Station within City Limits
- Gas Transmission Pipeline >60 psi
- City of Interest
- Other Cities or Unincorporated
- San Mateo County Boundary

Service Layer Credits: ESRI, DeLorme, NAVTEQ, USGS, Intermap, iPC, METI, TomTom, San Mateo County GIS