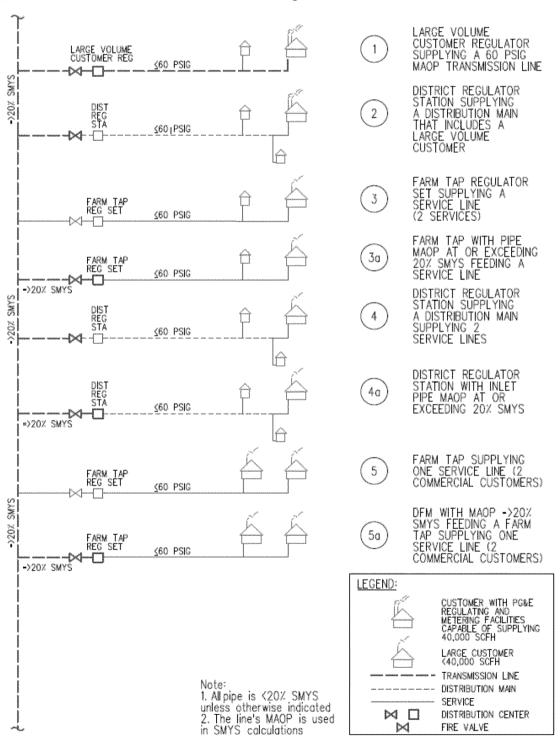

## **Gas Transmission and Distribution System Diagrams**

The four figures on the following pages display several scenarios for assisting personnel in determining how to apply the new definition of a transmission line as described in this bulletin.

Note: In the diagrams, services are adjacent to one another unless specifically indicated otherwise.

Figure 1, Scenarios 1 to 5a Transmission Line Diagram

Utility Bulletin: TD-4001B-004 Publication Date: DRAFT Rev: 0