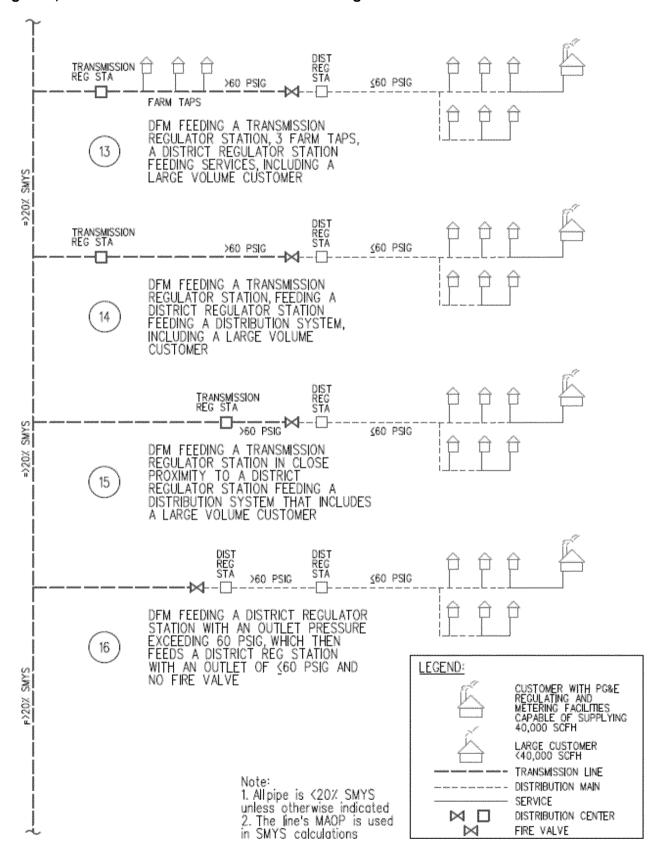

RAFT Rev: 0

## **Gas Transmission and Distribution System Diagrams**

The four figures on the following pages display several scenarios for assisting personnel in determining how to apply the new definition of a transmission line as described in this bulletin.

Note: In the diagrams, services are adjacent to one another unless specifically indicated otherwise.

Figure 1, Scenarios 1 to 5a Transmission Line Diagram



Utility Bulletin: TD-4001B-004 Publication Date: DRAFT Rev: 0

Figure 2, Scenarios 6 to 8 Transmission Line Diagram



Utility Bulletin: TD-4001B-004 Publication Date: DRAFT Rev: 0

Figure 3, Scenarios 9 to 12, Transmission Line Diagram



**Attachment 3** 

Utility Bulletin: TD-4001B-004 Publication Date: DRAFT Rev: 0

Figure 4, Scenarios 13 to 16 Transmission Line Diagram