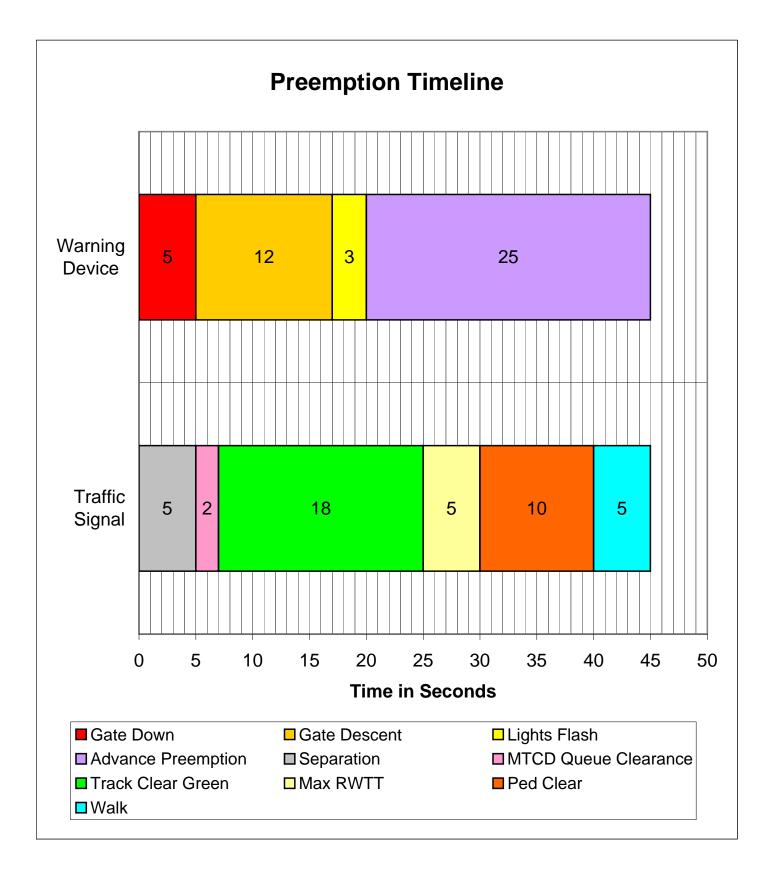

## **MUTCD/AREMA Method**

Revised 11/3/2006

|                                                                                                                                                       |          |                      |         | 71000 1 1 | , 0, 2000 |
|-------------------------------------------------------------------------------------------------------------------------------------------------------|----------|----------------------|---------|-----------|-----------|
| Definitions Point A: RR Limit Line or Gate Point B: First RR Track Centerline Point C: 6 ft from Far Rail of Last Point D: Limit Line of Furthest I/S | Track    | h Lane               |         |           |           |
| Point A to B<br>Point B to C<br>Point C to D<br>Min Track Clearance Dist, MTCD<br>Clear Storage Dist, CSD<br>Length, L                                | 35<br>35 | ft<br>ft<br>ft<br>ft | (min 12 | ft)       |           |
|                                                                                                                                                       | Car      | Truck                | Bus     | Semi      |           |
| Vehicle Length (ft)                                                                                                                                   | 15       | 30                   | 40      | 55        |           |
| Queue Space (ft/veh)                                                                                                                                  | 21       | 36                   | 46      | 61        |           |
| Vehicles within L (veh)                                                                                                                               | 3.3      | 1.9                  | 1.5     | 1.1       |           |
| Vehicles entirely within L (veh)                                                                                                                      | 3        | 1.3                  | 1.5     | 1         |           |
| Start moving last vehicle in L (sec)                                                                                                                  | 6.8      | 3.9                  | 4.5     | 7.0       |           |
| Move front of vehicle thru L (sec)                                                                                                                    | 5.6      | 6.2                  | 5.2     | _         |           |
| Move entire vehicle thru MTCD (sec)                                                                                                                   | 4.6      | 5.9                  | 5.4     | 12.6      |           |
| Wove entire verifice that wild (see)                                                                                                                  | 4.0      | 0.5                  | 5.4     | 12.0      |           |
| Green Track Clearance Time                                                                                                                            | 18       | sec                  |         |           |           |
| MTCD Queue Clearance Time                                                                                                                             |          | sec                  |         |           |           |
| Min Walk                                                                                                                                              |          | sec                  |         |           |           |
| Max Ped Clearance                                                                                                                                     |          | sec                  |         |           |           |
| Max RWTT                                                                                                                                              |          | sec                  |         |           |           |
| Separation Time                                                                                                                                       |          | sec                  |         |           |           |
| Maximum Preemption Time                                                                                                                               |          | sec                  |         |           |           |
| Maximum reemption rune                                                                                                                                | .0       | 000                  |         |           |           |
| Lights Flash                                                                                                                                          | 3        | sec                  |         |           |           |
| Gate Descent                                                                                                                                          |          | sec                  |         |           |           |
| Minimum Time, MT                                                                                                                                      |          | sec                  |         |           |           |
| Clearance Time, CT                                                                                                                                    |          | sec                  |         |           |           |
| Minimum Warning Time, MWT                                                                                                                             |          | sec                  |         |           |           |
| Buffer Time, BT                                                                                                                                       |          | sec                  |         |           |           |
| Total Warning Time, TWT                                                                                                                               |          | sec                  |         |           |           |
| Equipment Response Time, ERT                                                                                                                          |          | sec                  |         |           |           |
| Advance Preemption Time, APT                                                                                                                          |          | sec                  |         |           |           |
| Total Approach Time, TAT                                                                                                                              |          | sec                  |         |           |           |
| • • • • • • • • • • • • • • • • • • • •                                                                                                               |          |                      |         |           |           |