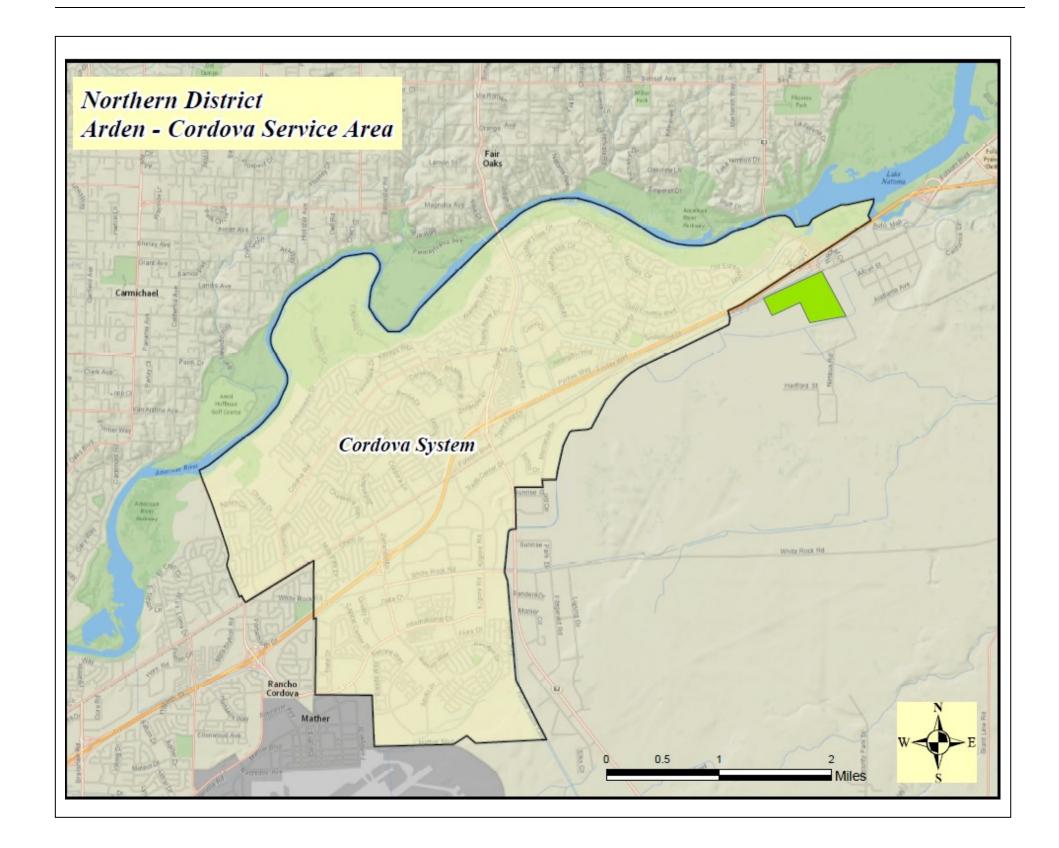

#### **PURPOSE**

The purpose of this filing is to update and extend the Cordova Water System map to include Phase 1 of the planned Westborough project. The Westborough project is a multi-use land development that will be comprised of residential, commercial and office space on lands that are contiguous to the eastern portion of GSWC's Cordova system service area. The Phase 1 development will consist of warehouses and commercial buildings on 107 acres on the northeast corner of the planned Westborough project. On February 1, 2022, NorthPoint Development, LLC, the owner of the subject property within the Westborough plan area, submitted an Application for Service to GSWC.

Findings of Fact No. 11 states, "the Aerojet settlement provides potential reimbursement toward litigation expenses of \$17.5 million, plus interest at the three-month commercial paper rate, depending upon the pace of the development of Aerojet's property West of Hazel and the rate of collection of Water Availability Fee monies." The "Rancho Cordova Logistics Center" project, the subject of this advice letter, is the first portion of the property that Aerojet, or subsequent developers, will develop and begin making payments to offset the balance in the Arden-Cordova Litigation Memorandum Account. This advice letter is seeking to extend the Arden-Cordova service territory to include the Phase 1 development of the Westborough project.

A letter from the Sacramento Metropolitan Fire District, dated April 6, 2022 and the fire flow modeling conducted by GSWC are also included within the supporting workpapers. Finally, a completed and executed Supplemental Water Supply Questionnaire ("WSQ") is part of the workpapers to support the service area extension. As shown in the WSQ (Section B(7)), the total water supply available is 61,513 gallons per minute ("gpm"). The required water supply including the Phase 1 project is 10,268gpm. The remaining 51,245 gpm is excess (surplus water).

As stated above, Aerojet has subdivided approximately 107 acres in the northeast corner of the planned Westborough project and sold the property to NorthPoint Development who are in the process of constructing five warehouses totaling approximately 1.3 million square feet. This is Phase 1 of development within the Westborough property. Each of the new buildings are subject to WAF.

SHOWING TERRITORY WITHIN WHICH DULY ESTABLISHED AND REGULARLY FILLED TARIFF SCHEDULES APPLICABLE TO WATER SERVICE ARE IN EFFECT

"This map is only an approximate graphical representation of the service area. The underlying referenced GIS shape file shall be considered by the CPUC or any other public body as the final or conclusive determination or establishment of the dedicated area of service, or any portion thereof."