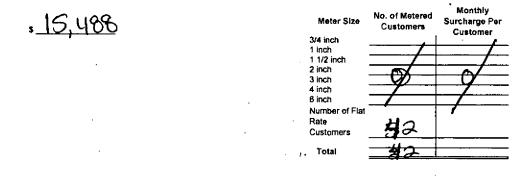

2. Total surcharge collected from customers during the 12 month reporting period:

3. Summary of the bank account activities showing:

Balance at beginning of year Deposits during the year Interest earned for calendar year Withdrawals from this account Balance at end of year