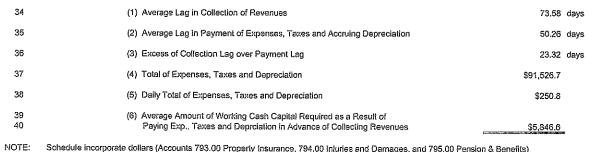

|                                                                                         |                       |                             | SCHE               | DULE D-7                                |          |           |                       |                     |
|-----------------------------------------------------------------------------------------|-----------------------|-----------------------------|--------------------|-----------------------------------------|----------|-----------|-----------------------|---------------------|
| Water                                                                                   | delivered to f        | letered Custon              | ners by Months     | s and Years in                          | CCF      | (Uni      | t Chosen)¹            |                     |
| Classification                                                                          |                       |                             |                    |                                         |          |           |                       |                     |
| of Service                                                                              | January               | February                    | March              | April                                   | May      | June      | July                  | Subtotal            |
| Residential and Commercial                                                              | 221,433               | 244,575                     | 232,764            | 329,813                                 | 319,061  | 293,846   | 330,143               | 1,971,635           |
| Industrial                                                                              | -                     | 1                           | -                  | _                                       | -        | -         | 1                     | 2                   |
| Public authorities                                                                      | 10,351                | 13,218                      | 14,902             | 22,082                                  | 28,024   | 26,262    | 22,596                | 137,435             |
| Irrigation                                                                              | 7,426                 | 11,214                      | 11,844             | 23,318                                  | 24,726   | 15,977    | 23,122                | 117,627             |
| Other                                                                                   | 15                    | 24                          | 58                 | 52                                      | (4)      | 11        | 12                    | 168                 |
| Contract                                                                                | - 1                   | -                           | -                  | -                                       | -        | -         | -                     | -                   |
| Total                                                                                   | 239,225               | 269,032                     | 259,568            | 375,265                                 | 371,807  | 336,096   | 375,874               | 2,226,867           |
| Classification<br>of Service                                                            | August                | September                   | October            | November                                | December | Subtotal  | Total<br>Current Year | Total<br>Prior Year |
| Residential and Commercial                                                              | 317,595               | 328,886                     | 292,048            | 287,749                                 | 241,081  | 1,467,359 | 3,438,994             | 4,492,338           |
| Industrial                                                                              | 1                     | -                           | -                  | _                                       | 2        | 3         | 5                     | 16                  |
| Public authorities                                                                      | 25,406                | 29,787                      | 25,334             | 23,501                                  | 16,803   | 120,831   | 258,266               | 377,415             |
| Irrigation                                                                              | 23,583                | 24,914                      | 24,461             | 19,909                                  | 18,674   | 111,541   | 229,168               | 216,775             |
| Other                                                                                   | 19                    | 18                          | 16                 | 16                                      | 123      | 192       | 360                   | 677                 |
| Contract                                                                                |                       | -                           | -                  |                                         | -        | _         | -                     | -                   |
| Total                                                                                   | 366,604               | 383,605                     | 341,859            | 331,175                                 | 276,683  | 1,699,926 | 3,926,793             | 5,087,221           |
| 1 Quantity units to be in hundreds of                                                   | cubic feet, thousands | of gallons, acre-feet, or a | miner's inch-days. | *************************************** |          |           |                       |                     |
| Total acres irrigated Total population served 67,431 *  * Assumes 4.1797 per household. |                       |                             |                    |                                         |          |           |                       |                     |

Page 15 of 18 San Dimas 2015

#### **End of Year Balances in Selected Accounts**

Indicate the end of year balances shown in the district's accounting records for the following accounts:

| 131   | Materials and Supplies on hand       | \$<br>58,509    |
|-------|--------------------------------------|-----------------|
| 100.3 | Construction Work in Progress        | \$<br>275,338   |
| 241   | Advances for Construction            | \$<br>2,941,262 |
| 265   | Contributions in Aid of Construction | \$<br>3,327,834 |

#### DECLARATION (PLEASE VERIFY THAT ALL SCHEDULES ARE ACCURATE AND COMPLETE BEFORE SIGNING) Gladys Farrow Name of District Manager or Equivalent (Please Print) I, the undersigned San Dimas District Name of District Golden State Water Company of Name of Utility 121 Exchange Place, San Dimas, CA 91773 at Address of District Office under penalty of perjury do declare that this report has been prepared by me, or under my direction, from the books, papers and records of the respondent; that I have carefully examined the same, and declare the same to be a complete and correct statement of the business and affairs of the above-named respondent and the operations of its property for the period of January 1, 2015, through December/31, Vice President - Finance, Treasurer and Assistant Secretary Title (Please Print) 909 394-3600 April 27, 2016 Telephone Number Date