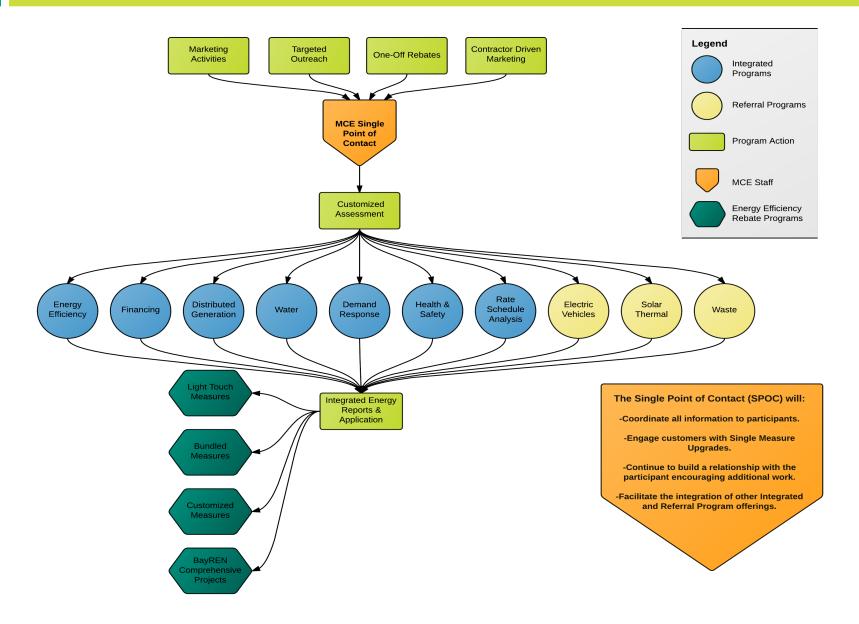

into their electric usage through free Home Area Network Devices paired with Bidgley's unique disaggregation web tool
  - Accomplishments: The pilot helped Bidgley and PG&E develop a more streamlined registration/ connection process for the subsequent program they launched together

#### MCE Integrated Demand Side Activities

- Tesla Storage Pilot
  - Objectives: Provide demand charge savings to large commercial customers and integrate demand response
  - Budget: No upfront cost to customers, savings are split between Tesla and customers and placed on bill
  - Accomplishments: One large commercial customer has applied for SGIP funds and should have two batteries (totaling 1.6 MW) installed by Q2 2015
- On-Bill Repayment for Solar Photovoltaic

#### Proposed 2016 Energy Efficiency Program



## **Barriers to IDSM Programs**

- Tracking and Obtaining Funding from Separate Proceedings
- Different Metrics, Funding Cycle, and Regulations for Each Silo
- Challenges Integrating with PG&E's systems:
  - Billing
  - Access to Data
  - -Set up of HAN devices

# Thank you! Questions?



#### mceCleanEnergy.org | 1 (888) 632-3674