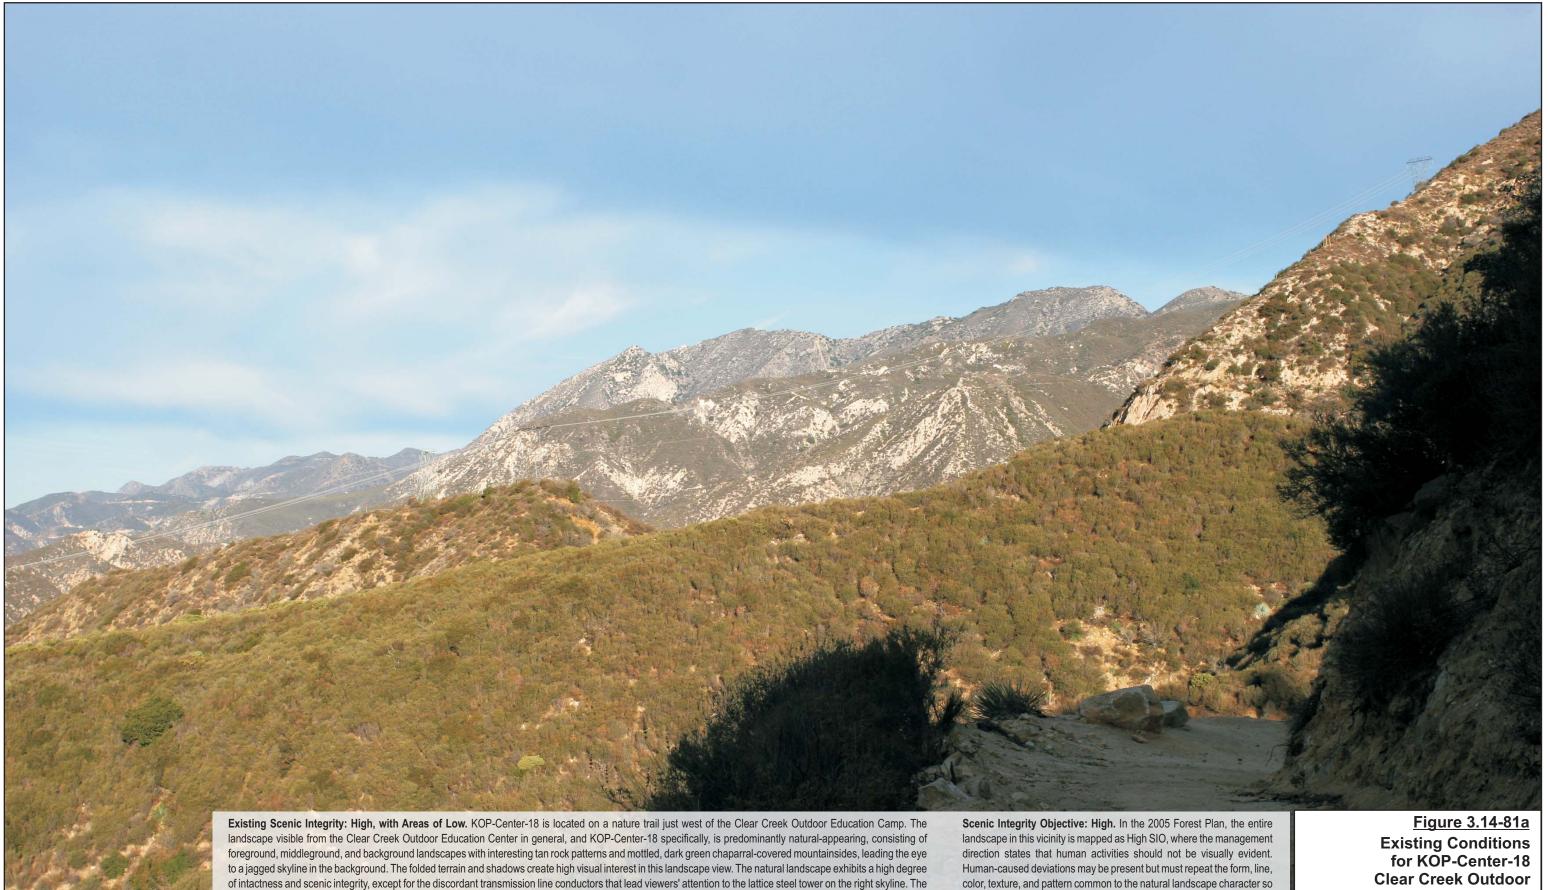

existing LST in the middle of this view blends almost completely with the mottled background landscape patterns, and if it were not for the horizontal lines created by

the conductors, this LST would meet the definition of moderate scenic integrity. However, the existing transmission line begins to dominate the valued landscape

character and detracts from scenic integrity, leading to a rating of low scenic integrity for the utility corridor.

**Draft EIR/EIS** 

**Clear Creek Outdoor Education Camp** (Alternative 6, Segment 11)

Source: Lee Anderson, 2007.

completely and at such a scale that they are not evident.