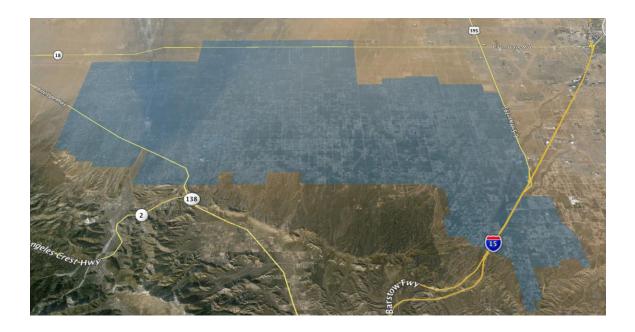

| Project Info |
|--------------|
|--------------|

| Applicant's Name                                     | Race Telecommunications, Inc.                                                                                                                                                                                                                                                                                                                                                                                                                                                                                                                                                                                                                                                                                                                   |  |  |  |
|------------------------------------------------------|-------------------------------------------------------------------------------------------------------------------------------------------------------------------------------------------------------------------------------------------------------------------------------------------------------------------------------------------------------------------------------------------------------------------------------------------------------------------------------------------------------------------------------------------------------------------------------------------------------------------------------------------------------------------------------------------------------------------------------------------------|--|--|--|
| Contact Person                                       | Raul Alcaraz<br>1325 Howard Ave. #604<br>Burlingame, CA 94010<br>raul@race.com                                                                                                                                                                                                                                                                                                                                                                                                                                                                                                                                                                                                                                                                  |  |  |  |
| Project Title                                        | Gigafy Phelan                                                                                                                                                                                                                                                                                                                                                                                                                                                                                                                                                                                                                                                                                                                                   |  |  |  |
| Proposed Project and Location                        | Areas of San Bernardino County including Phelan,<br>Pinon Hills, Oak Hills, and Hesperia                                                                                                                                                                                                                                                                                                                                                                                                                                                                                                                                                                                                                                                        |  |  |  |
| Project Type                                         | Last Mile                                                                                                                                                                                                                                                                                                                                                                                                                                                                                                                                                                                                                                                                                                                                       |  |  |  |
| CASF Funding requested<br>Description of the Project | Grant funding of \$48,295,774.00<br>Race Telecommunications, Inc. is applying for CASF<br>funding to deploy a fiber-to-the-premises (FTTP)<br>Last Mile network to serve 100% of the homes in a<br>defined service area that includes Phelan, Pinon<br>Hills, Oak Hills, and Hesperia. This project will<br>service 10,028 households and 11 schools in a 104<br>square mile area. The areas of this project have<br>been recognized by the Inland Empire Regional<br>Broadband Consortium and confirmed by the CASF<br>Broadband Infrastructure Priority Areas as defined<br>by Resolution T-17443 approved June 26, 2014.<br>Fiber based Internet speeds will offer packages<br>including 1Gbps (1000 Mbps) down and 1Gbps<br>(1000 Mbps) up. |  |  |  |
| Map of the Proposed<br>Project                       | Included below                                                                                                                                                                                                                                                                                                                                                                                                                                                                                                                                                                                                                                                                                                                                  |  |  |  |
| List of Census Block Groups<br>and Zip Codes         |                                                                                                                                                                                                                                                                                                                                                                                                                                                                                                                                                                                                                                                                                                                                                 |  |  |  |
|                                                      | Included below                                                                                                                                                                                                                                                                                                                                                                                                                                                                                                                                                                                                                                                                                                                                  |  |  |  |