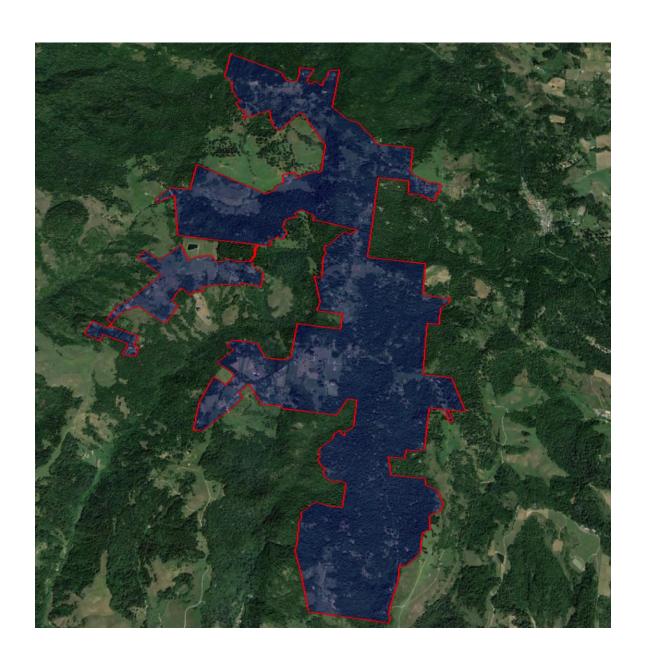

**Project Info** 

| Applicant's Name                                                      | Race Telecommunications, Inc.                                                                                                                                                                                                                                                                                                                                                                                             |  |  |  |
|-----------------------------------------------------------------------|---------------------------------------------------------------------------------------------------------------------------------------------------------------------------------------------------------------------------------------------------------------------------------------------------------------------------------------------------------------------------------------------------------------------------|--|--|--|
| Contact Person                                                        | Raul Alcaraz<br>1325 Howard Ave. #604<br>Burlingame, CA 94010<br>raul@race.com                                                                                                                                                                                                                                                                                                                                            |  |  |  |
| Project Title                                                         | Gigafy Occidental                                                                                                                                                                                                                                                                                                                                                                                                         |  |  |  |
| Proposed Project and Location                                         | Areas of Occidental in Sonoma County including the Joy Road Area                                                                                                                                                                                                                                                                                                                                                          |  |  |  |
| Project Type                                                          | Last Mile                                                                                                                                                                                                                                                                                                                                                                                                                 |  |  |  |
| CASF Funding requested                                                | Grant funding of \$9,124,488.00                                                                                                                                                                                                                                                                                                                                                                                           |  |  |  |
| Description of the Project                                            | Race Telecommunications, Inc. is applying for CASF funding to deploy a fiber-to-the-premises (FTTP) Last Mile network to serve 100% of the homes in a defined service area that includes the Joy Road Area of Occidental in Sonoma County. This project will service 757 households in a 4.2 square mile area. Fiber based Internet speeds will offer packages including 1Gbps (1000 Mbps) down and 1Gbps (1000 Mbps) up. |  |  |  |
| Map of the Proposed Project List of Census Block Groups and Zip Codes | Included below                                                                                                                                                                                                                                                                                                                                                                                                            |  |  |  |
| and zip oodoo                                                         | Included below                                                                                                                                                                                                                                                                                                                                                                                                            |  |  |  |