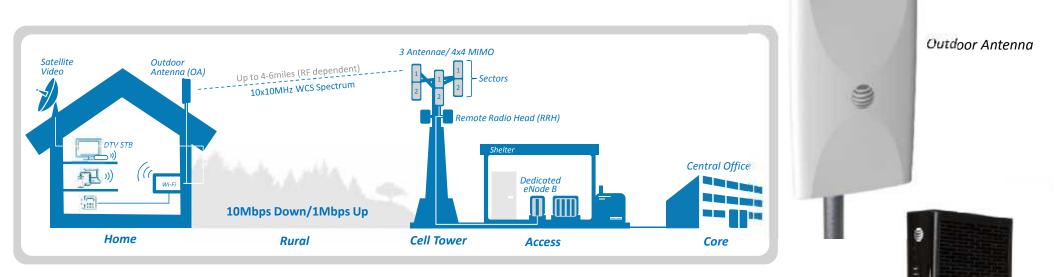

# How does it work?

- Using LTE, Band 30 (WCS-2.3Ghz Spectrum)
- Outdoor antenna connecting to wireless network
- In-home experience just like any Internet service

ATAT GARRISE

Arris 5268AC

#### Majority of AT&T's CAF II deployment is through Fixed Wireless Internet

- Fixed Wireless Internet (FWI) is a service that uses a fixed-wireless "last mile" connection between the fiber at a cell tower and the customer premises to provide high-speed Internet access.
- This service supports speeds of at least 10 Mbps download and 1 Mbps upload.
- Customers will also have the ability to bundle DirecTV video services and/or AT&T postpaid wireless services seamlessly with AT&T Fixed Wireless Internet.
- Current pricing is \$50-\$70/month depending on bundling. Lifeline discount available for eligible customers.
- The service will require the installation of a small wireless antenna at the customer premise that will connect to a wireless router in the home.
- Cell coverage expansion concurrent with the FWI build, AT&T Mobility Coverage will be expanded in many areas.