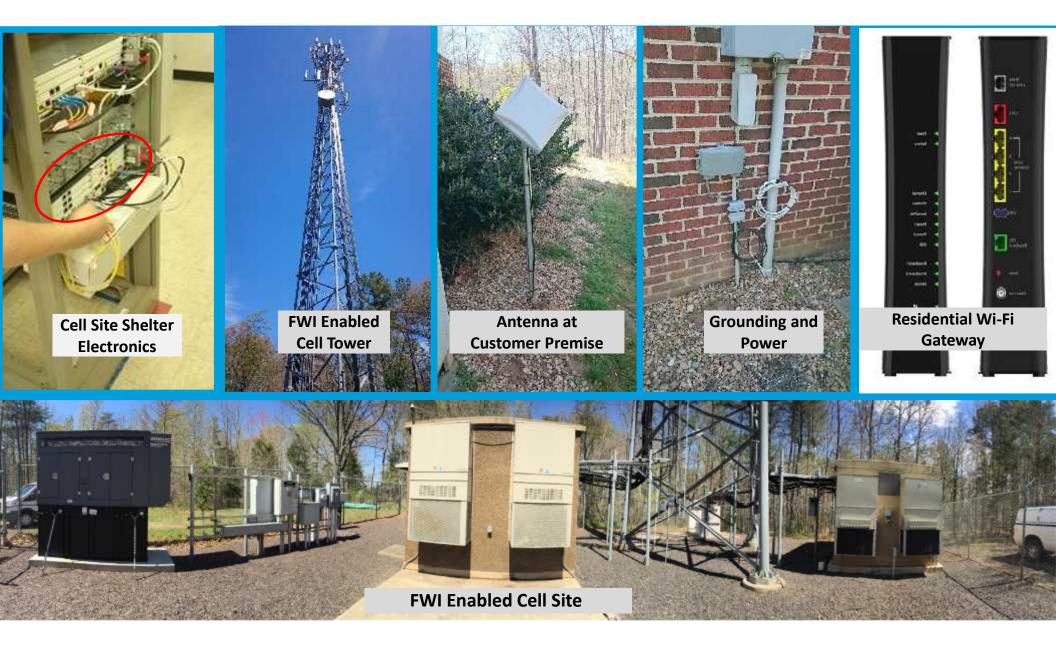

#### ATET CAF II Build Progress in California:

Locations Reached by CAF II Build as of EOY-2017

- The majority of these living units are reached by fixed wireless technology
- Initial build in 2017 focused on areas where FWI could be added to existing cell sites
- Build in 2018 and beyond relies on new site builds and associated permitting