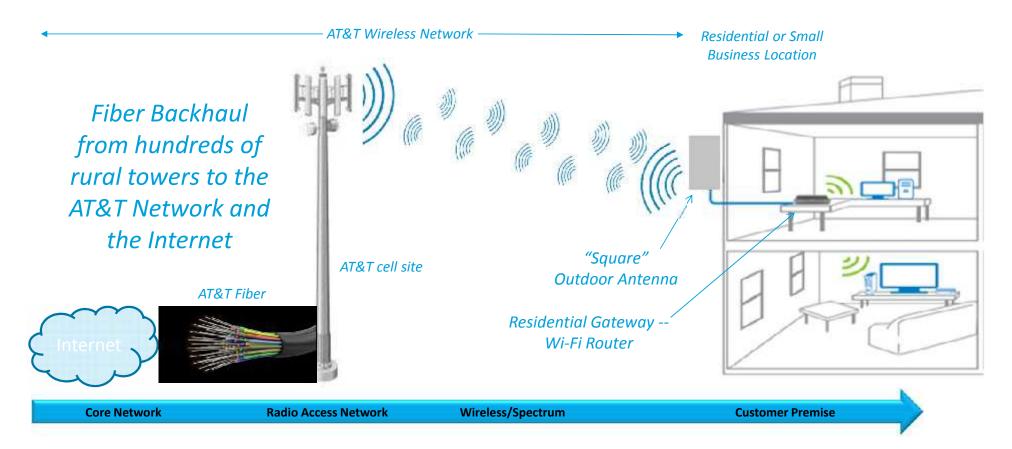

### Overview of the FCC's CAF II program

Build-Out Commitment over a 5 year period

- 40% coverage in each state by end of 2017
- 60% by 2018, 80% by 2019, 100% by 2020
- Need to be able to provide service within 10 days of order
- Minimum 10Mbps downstream & 1Mbps upstream
- 170GB monthly usage required
- In California, AT&T will use the CAF II support to offer high-speed Internet access to more than 141,000 homes and small businesses in the FCC-specified census blocks.
- AT&T FWI service will support speeds of at least 10 Mbps download and 1 Mbps upload.
- AT&T's Fixed Wireless Internet is a service that uses a fixed-wireless "last mile" connection between the fiber at a cell tower and the customer premises to provide high-speed Internet access.

#### Majority of AT&T's CAF II deployment is through Fixed Wireless Internet

- Fixed Wireless Internet (FWI) is a service that uses a fixed-wireless "last mile" connection between the fiber at a cell tower and the customer premises to provide high-speed Internet access.
- This service supports speeds of at least 10 Mbps download and 1 Mbps upload.
- Customers will also have the ability to bundle DirecTV video services and/or AT&T postpaid wireless services seamlessly with AT&T Fixed Wireless Internet.
- Current pricing is \$50-\$70/month depending on bundling. Lifeline discount available for eligible customers.
- The service will require the installation of a small wireless antenna at the customer premise that will connect to a wireless router in the home.
- Cell coverage expansion concurrent with the FWI build, AT&T Mobility Coverage will be expanded in many areas.

## **AT&T Fixed Wireless Internet<sup>™</sup> Overview**

Note: Illustrative only and not to scale. While the expectation is most locations will be served via FWI, AT&T may serve required locations via other technologies