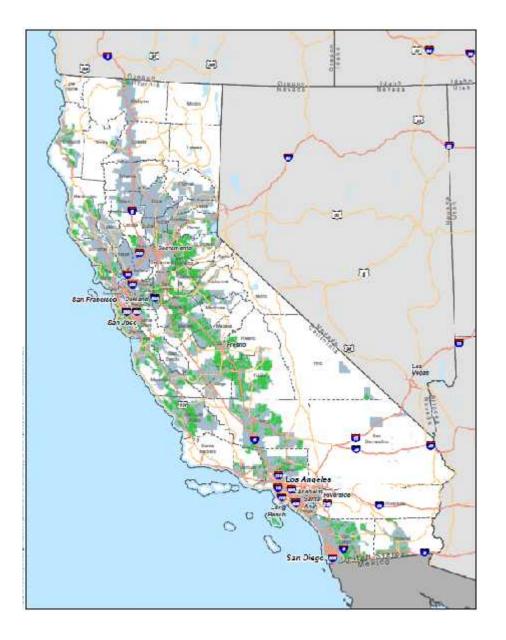

# CAF II Build Progress in California – EOY 2017

© 2017 AT&T Intellectual Property. All Rights reserved.

California: Planned FWI Site Locations will be Broadly Distributed Across AT&T's Rural Territory throughout California

Legend

AT&T Traditional Service Territory

**CAFII** Supported Area

#### ATET CAF II Build Progress in California:

Locations Reached by CAF II Build as of EOY-2017

- The majority of these living units are reached by fixed wireless technology
- Initial build in 2017 focused on areas where FWI could be added to existing cell sites
- Build in 2018 and beyond relies on new site builds and associated permitting