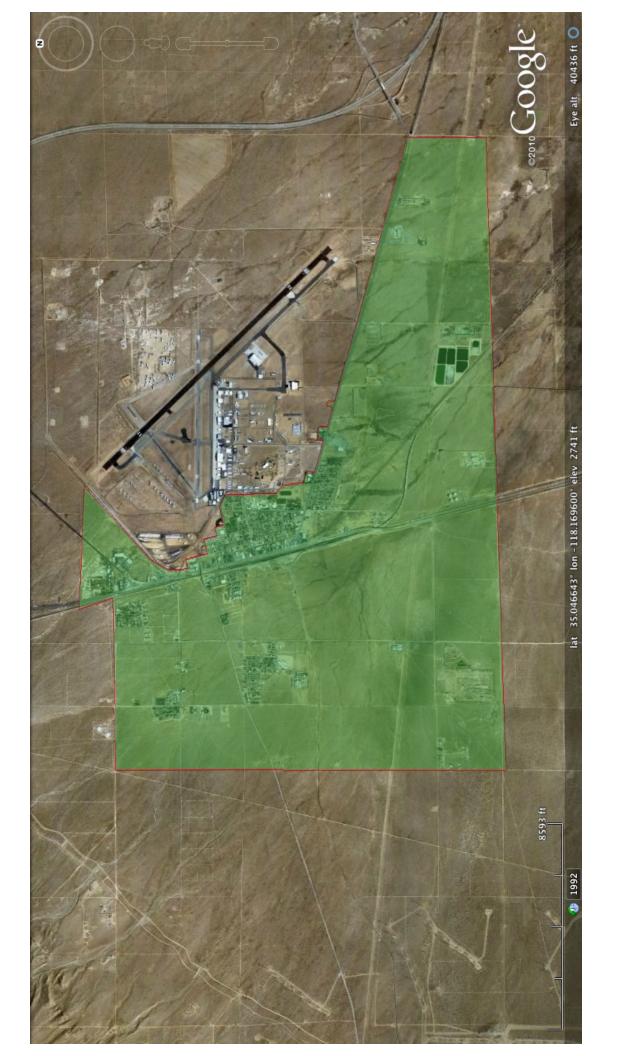

| Project Info                              |                                                     |
|-------------------------------------------|-----------------------------------------------------|
| Applicant's Name                          | Race Telecommunications, Inc.                       |
| Contact Person                            | Raul Alcaraz                                        |
|                                           | 340 Lorton Ave.                                     |
|                                           | Burlingame, CA 94010                                |
|                                           | raul@race.com                                       |
| Project Title                             | Kern County City of Mojave                          |
| Proposed Project and Location             | The City of Mojave, California                      |
| Project Type                              | Last Mile                                           |
| CASF Funding requested                    | Grant funding of \$6,229,863.50                     |
| Description of the Project                | Race Telecommunications, Inc. is applying for       |
|                                           | CASF funding to deploy a fiber-to-the-premises      |
|                                           | (FTTP) Last Mile network to serve 100% of the       |
|                                           | homes in a defined service area that includes the   |
|                                           | City of Mojave, California; a Census Defined Place  |
|                                           | (CDP) in the high-desert portion of Kern County.    |
|                                           | Fiber based entry level speeds will start at 15Mbps |
|                                           | down and 10Mbps up.                                 |
| Map of the Proposed Project               | Included below                                      |
| List of Census Block Groups and Zip Codes | 60290059001 - 93501                                 |
|                                           | 60290059002 - 93501                                 |
|                                           | 60290059003 - 93501                                 |