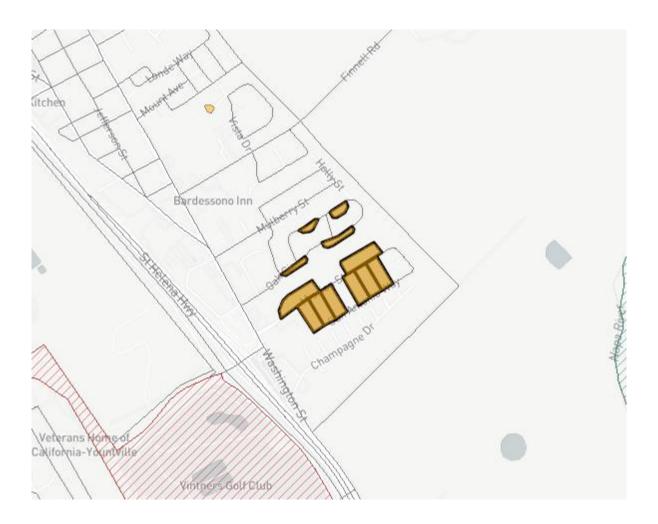

#### California Interactive Broadband Map – Napa (Community D)

California Interactive Broadband Map – Napa (Community E)