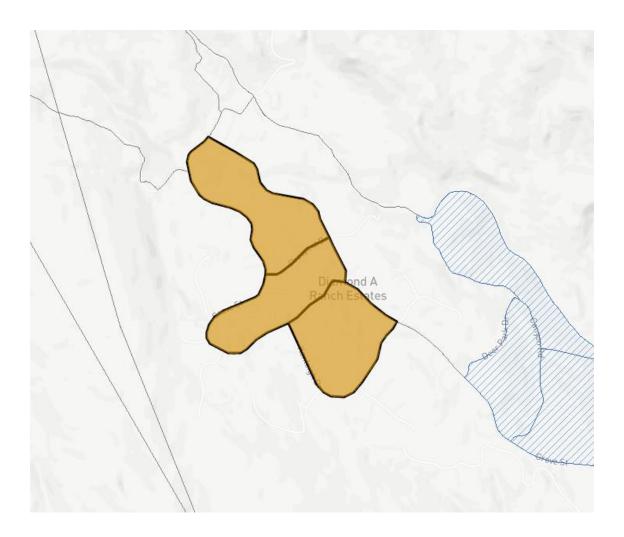

|
| CASF Funding Requested:    | \$1,450,697                                                                                                                                                                                                                         |
| Project Cost:              | \$1,450,697                                                                                                                                                                                                                         |

#### MAPS OF THE PROPOSED PROJECT AREAS

### California Interactive Broadband Map – Diamond A





#### California Interactive Broadband Map – Mission Highlands



California Interactive Broadband Map – Napa (Community A)



#### California Interactive Broadband Map – Napa (Community B)



California Interactive Broadband Map – Napa (Community C)



#### California Interactive Broadband Map – Napa (Community D)



California Interactive Broadband Map – Napa (Community E)



#### California Interactive Broadband Map – Napa (Community F)

| UNSER              | VED HOUSEHOLDS INCLUDED      | IN GRANT REQUEST             |                           |
|--------------------|------------------------------|------------------------------|---------------------------|
| Community          | Estimated<br>Population 2019 | Estimated<br>Households 2019 | Estimated<br>Housing 2019 |
| Diamond A: