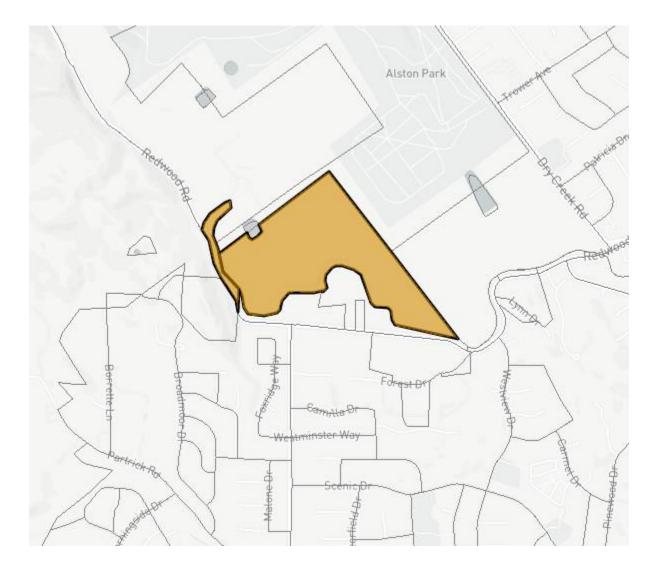

ng Requested:    | \$1,450,697                                                                                                                                                                                                                         |
| Project Cost:              | \$1,450,697                                                                                                                                                                                                                         |

#### MAPS OF THE PROPOSED PROJECT AREAS

### California Interactive Broadband Map – Diamond A





#### California Interactive Broadband Map – Mission Highlands



California Interactive Broadband Map – Napa (Community A)



#### California Interactive Broadband Map – Napa (Community B)



California Interactive Broadband Map – Napa (Community C)



#### California Interactive Broadband Map – Napa (Community D)



California Interactive Broadband Map – Napa (Community E)



#### California Interactive Broadband Map – Napa (Community F)

| UNSER              | VED HOUSEHOLDS INCLUDED      | IN GRANT REQUEST             |                           |
|--------------------|------------------------------|------------------------------|---------------------------|
| Community          | Estimated<br>Population 2019 | Estimated<br>Households 2019 | Estimated<br>Housing 2019 |
| Diamond A:         | 26                           | 39                           | 50                        |
| Mission Highlands: | 21                           | 11                           | 20