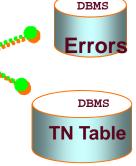

#### **PS/ALI Update Process**

PS/ALI subscribers log in to the AT&T Web Gateway (WG) to upload a NENA v2.1 or v3 formatted update file.

Once every hour, the WG collects all the update files and transfers them to the DBMS to complete processing. The DBMS tracks the records that posted successfully and those that errored.

VANDAMINA MARKATANA MARKAT

When DBMS completes processing the update file, all the errors and a statistical summary are compiled into return files. DBMS then transfers the return files to the WG for the user to retrieve and review. PS/ALI subscribers are responsible for correcting their own error files.