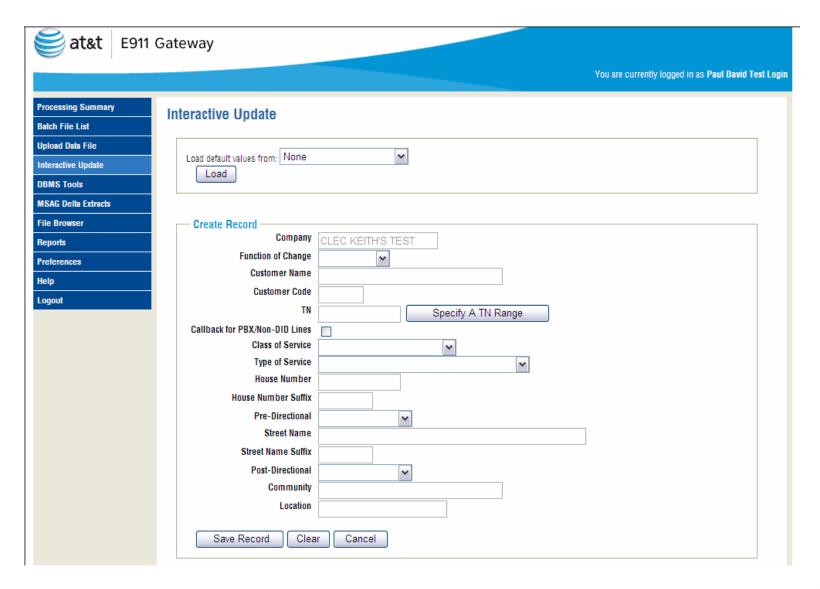

|                                      |              |                              |              |
|                    |                                     |                           |                                      |              | Display batches completed wi | ithin 2 days |
|                    | Company                             | Filename                  | Size                                 | Created      | Completed                    | User         |
|                    | No recently completed batches found |                           |                                      |              |                              |              |



### Web Gateway Data File Upload



AT&T accepts file formats NENA v2.1 and 3



#### Web Gateway Manual Update