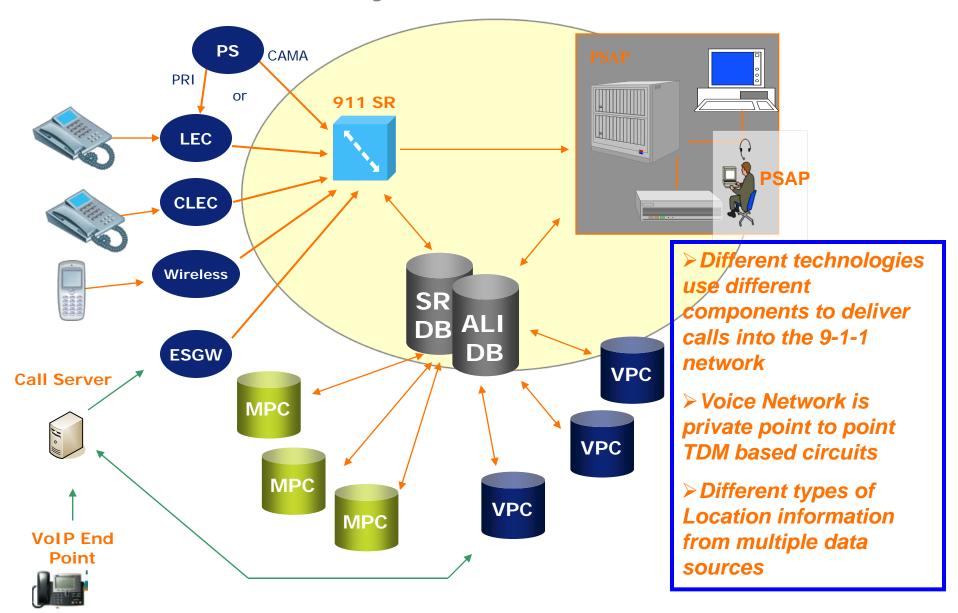

# What do we mean by "the 9-1-1 Network"?

9-1-1 requires two elements...

**ANI**: the caller's number

ALI: the caller's location info

#### 9-1-1 Network - Today

#### How does information get into the 9-1-1 Database

- 9-1-1 database providers like AT&T accept all updates via data transmission. AT&T supports data file formats standardized by the National Emergency Number Association.
- AT&T uses a custom program to read and extract all required
  9-1-1 data elements from AT&T issued service orders. This supports all AT&T end users, including Centrex subscribers.
- PBX End-Users who subscribe to AT&T's PS/ALI service are provided access to an easy to use interface to transmit data files containing update records using the supported NENA standard file formats. These 911 data providers are also provided tools to perform queries and make manual updates.
- For wireless and VoIP services: the end user information is not stored in the AT&T 9-1-1 Database