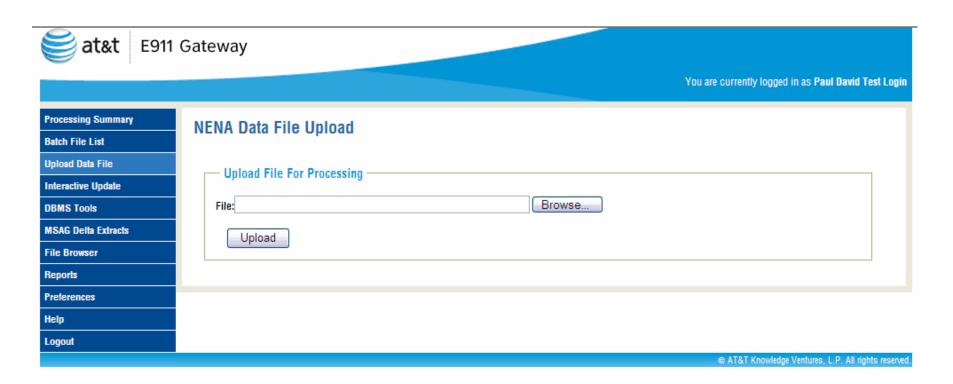

|
|                    | RECENTLY COMPLET                    | ED BATCHES                |                                      |              |                              |              |
|                    |                                     |                           |                                      |              | Display batches completed wi | ithin 2 days |
|                    | Company                             | Filename                  | Size                                 | Created      | Completed                    | User         |
|                    | No recently completed batches found |                           |                                      |              |                              |              |



### Web Gateway Data File Upload



AT&T accepts file formats NENA v2.1 and 3



#### Web Gateway Manual Update