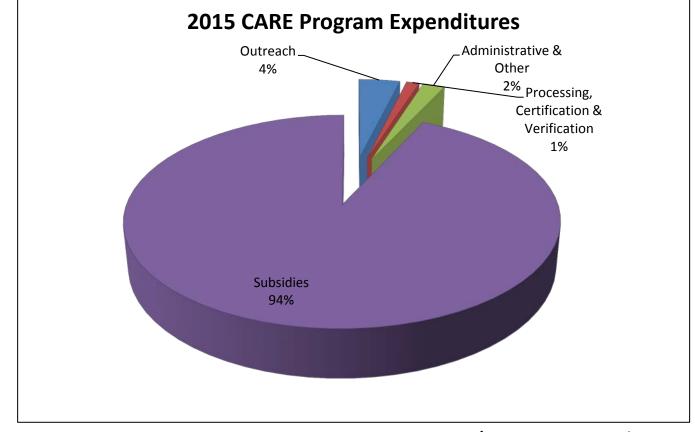

## **2015 CARE Program Expenditures**

Approximately 94% of CARE expenditures was associated with bill assistance.

#### <<<< 2015 >>>>

| Budget Category                    | Authorized    | Actual        |
|------------------------------------|---------------|---------------|
| Outreach                           | \$3,750,223   | \$3,882,068   |
| Processing, Certification, Recert. | \$4,488,248   | \$1,138,810   |
| Post Enrollment Verification       | \$3,744,000   | \$129,028     |
| IT Programming                     | \$2,937,450   | \$530,359     |
| Pilots                             | \$183,600     | \$167,700     |
| Measurement & Evaluation           | \$18,659      | \$0           |
| Regulatory Compliance              | \$242,507     | \$396,549     |
| General Administration             | \$943,426     | \$726,496     |
| CPUC Energy Division               | \$60,000      | \$43,815      |
| SUBTOTAL MGMT BUDGET               | \$16,368,113  | \$7,014,826   |
| Subsidies & Benefits               | \$131,142,177 | \$102,281,402 |
| TOTAL PROGRAM BUDGET               | \$147,510,290 | \$109,296,227 |