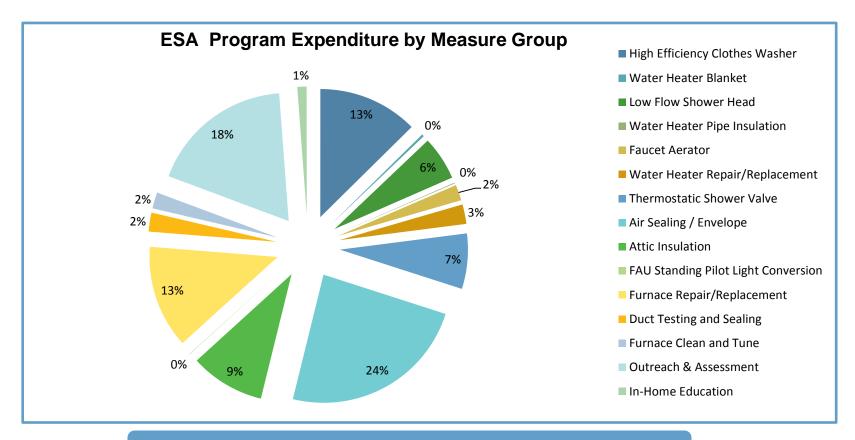

#### 2015 ESA Measures Budget = \$121 Million

<u>2015</u>

| Budget Category                  | Authorized    | Actual       |
|----------------------------------|---------------|--------------|
| Energy Efficiency (Measures)*    | \$121,317,558 | \$66,724,237 |
| Training Center                  | \$681,105     | \$297,204    |
| Inspections                      | \$3,361,051   | \$1,604,154  |
| Marketing & Outreach**           | \$1,198,436   | \$1,383,640  |
| Statewide ME&O                   | \$100,000     | \$0          |
| Measurement & Evaluation Studies | \$91,667      | \$0          |
| Regulatory Compliance            | \$295,333     | \$281,575    |
| General Administration           | \$5,286,041   | \$4,508,000  |
| CPUC Energy Division             | \$86,000      | \$18,778     |
| Total Program Costs              | \$132,417,191 | \$74,817,588 |