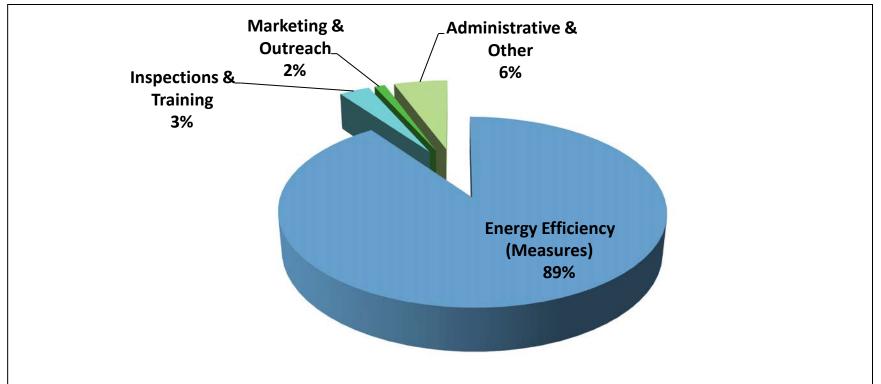

### **2015 ESA Program Expenditures**

Approximately 89% of the 2015 ESA budget was associated with installing energy savings measures.

#### 2015 ESA Measures Budget = \$121 Million

<u>2015</u>

| Budget Category                  | Authorized    | Actual       |
|----------------------------------|---------------|--------------|
| Energy Efficiency (Measures)*    | \$121,317,558 | \$66,724,237 |
| Training Center                  | \$681,105     | \$297,204    |
| Inspections                      | \$3,361,051   | \$1,604,154  |
| Marketing & Outreach**           | \$1,198,436   | \$1,383,640  |
| Statewide ME&O                   | \$100,000     | \$0          |
| Measurement & Evaluation Studies | \$91,667      | \$0          |
| Regulatory Compliance            | \$295,333     | \$281,575    |
| General Administration           | \$5,286,041   | \$4,508,000  |
| CPUC Energy Division             | \$86,000      | \$18,778     |
| Total Program Costs              | \$132,417,191 | \$74,817,588 |